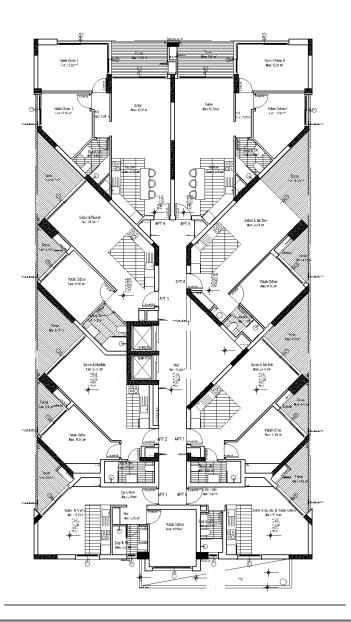

### Studio Apartment

Total Area: 37 m2 Internal Area: 29 - 31 m2 Terrace: 5,5 - 7 m2

### **1 Bedroom Apartment**

Apartment: 55 – 71,5 m2 Internal Area: 44,5 – 59 m2 Terrace: 12 – 13 m2

Penthouse: 87 – 92 m2 Internal Area: 65 – 69 m2 Terrace: 23 – 24 m2

### **2 Bedroom Apartment**

Apartment: 81 m2 Internal Area: 72 m2 Terrace: 9 m2

Penthouse: 95 – 114 m2 Internal Area: 80 – 92 m2 Terrace: 14 - 23 m2