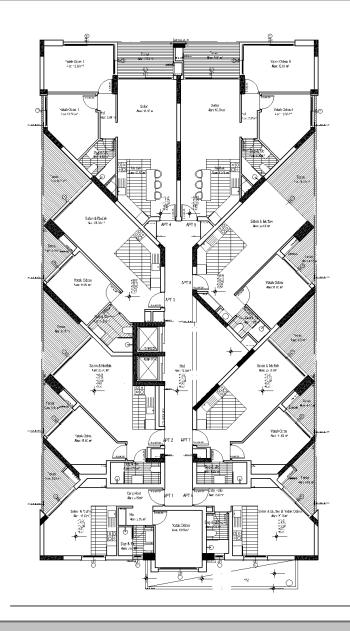

### Studio Apartment

Total Area: 37 m2 Internal Area: 29 - 31 m2 Terrace: 5,5 - 7 m2

### **1 Bedroom Apartment**

Apartment: 55 – 71,5 m2 Internal Area: 44,5 – 59 m2 Terrace: 12 – 13 m2

Penthouse: 87 – 92 m2 Internal Area: 65 – 69 m2 Terrace: 23 – 24 m2

### **2 Bedroom Apartment**

Apartment: 81 m2 Internal Area: 72 m2 Terrace: 9 m2

Penthouse: 95 – 114 m2 Internal Area: 80 – 92 m2 Terrace: 14 - 23 m2