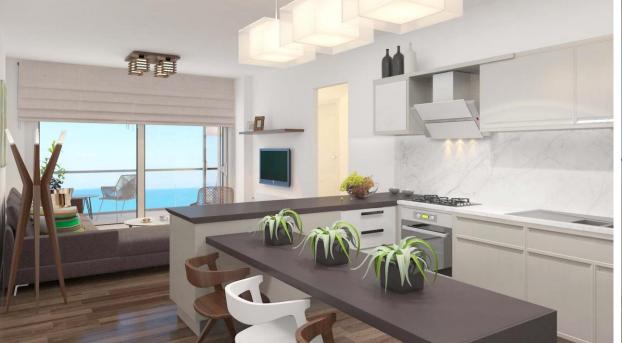

### **2 BEDROOM APARTMENT**

### **2 Bedroom Apartment**

Apartment: 81 m2 Internal Area: 72 m2 Terrace: 9 m2

Penthouse: 95 – 114 m2 Internal Area: 80 – 92 m2 Terrace: 14 - 23 m2

### From £ 97,900