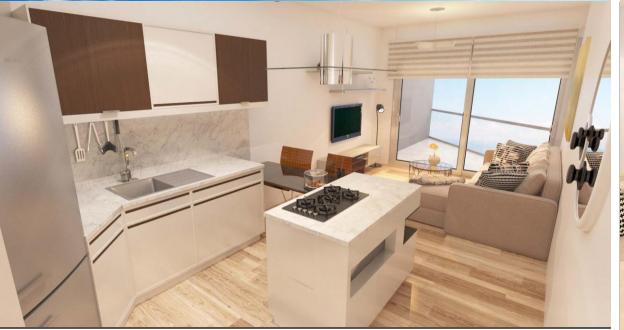

### Studio Apartment

Total Area: 37 m2 Internal Area: 29 - 31 m2 Terrace: 5,5 - 7 m2

### **1 Bedroom Apartment**

Apartment: 55 – 71,5 m2 Internal Area: 44,5 – 59 m2 Terrace: 12 – 13 m2

Penthouse: 87 – 92 m2 Internal Area: 65 – 69 m2 Terrace: 23 – 24 m2

### **2 Bedroom Apartment**

Apartment: 81 m2 Internal Area: 72 m2 Terrace: 9 m2

Penthouse: 95 – 114 m2 Internal Area: 80 – 92 m2 Terrace: 14 - 23 m2