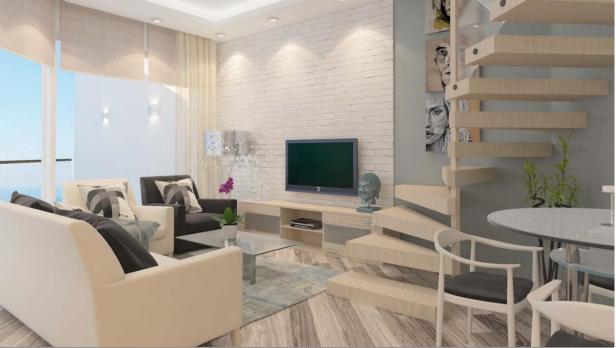

### **1 BEDROOM APARTMENT**

### **1 Bedroom Apartment**

Apartment: 55 – 71,5 m2 Internal Area: 44,5 – 59 m2 Terrace: 12 – 13 m2

Penthouse: 87 – 92 m2 Internal Area: 65 – 69 m2 Terrace: 23 – 24 m2

#### From £ 58,300