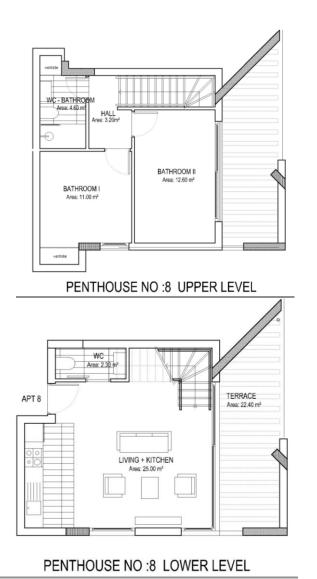

### **1 Bedroom Apartment**

Apartment: 55 – 71,5 m2 Internal Area: 44,5 – 59 m2 Terrace: 12 – 13 m2

Penthouse: 87 – 92 m2 Internal Area: 65 – 69 m2 Terrace: 23 – 24 m2

### **2 Bedroom Apartment**

Apartment: 81 m2 Internal Area: 72 m2 Terrace: 9 m2

Penthouse: 95 – 114 m2 Internal Area: 80 – 92 m2 Terrace: 14 - 23 m2