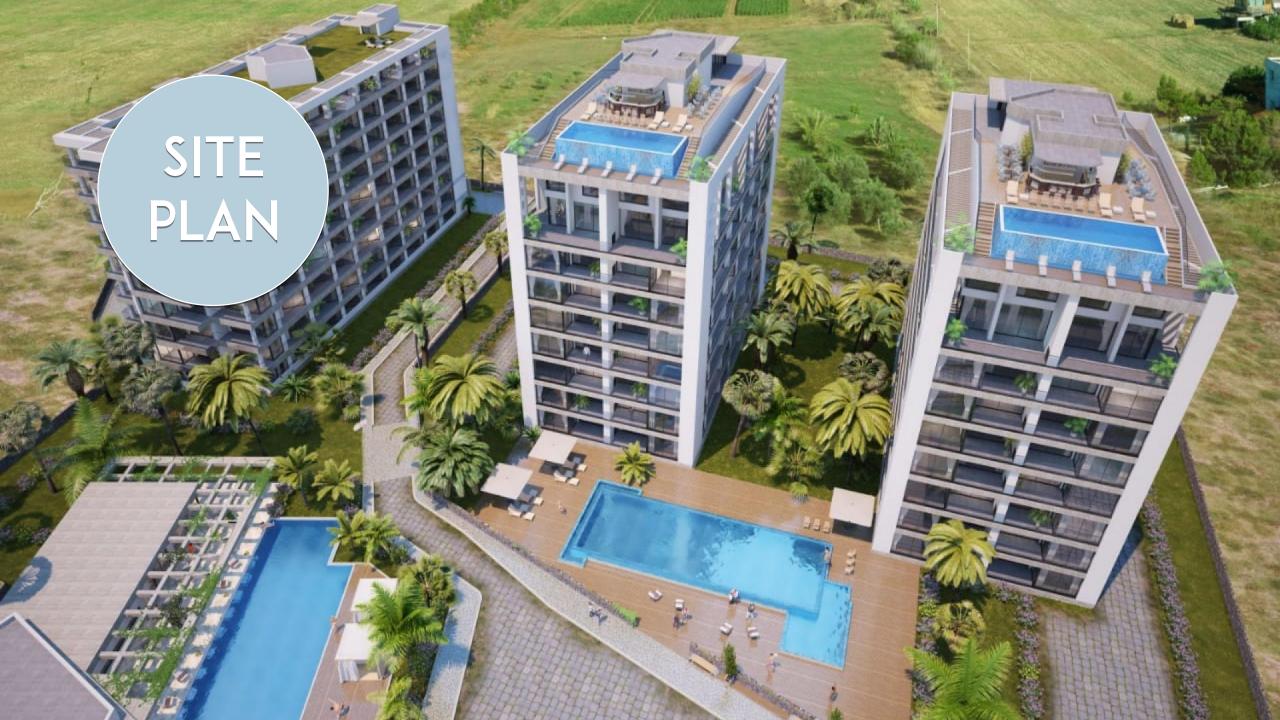

### In the area:

- 400 meter to beach
- 5 min to supermarket
- 10 min to Guzelyurt
- 55 min to Kyrenia
- 90 min to Larnaca Airport
- 60 min to Ercan Airport





















## **STUDIO APARTMENT**





### Studio Apartment

Total Area: 37 m2 Internal Area: 29 - 31 m2 Terrace: 5,5 - 7 m2

### From £ 34,650







### **1 BEDROOM APARTMENT**





### **1 Bedroom Apartment**

Apartment: 55 – 71,5 m2 Internal Area: 44,5 – 59 m2 Terrace: 12 – 13 m2

Penthouse: 87 – 92 m2 Internal Area: 65 – 69 m2 Terrace: 23 – 24 m2

#### From £ 58,300









### **2 BEDROOM APARTMENT**





### **2 Bedroom Apartment**

Apartment: 81 m2 Internal Area: 72 m2 Terrace: 9 m2

Penthouse: 95 – 114 m2 Internal Area: 80 – 92 m2 Terrace: 14 - 23 m2

### From £ 97,900









# **BUYING PROCESS**



#### 1. RESERVE YOUR PROPERTY £ 2000

2. SIGN POWER OF ATTORNEY WITH A LAWYER. SHARE INFORMATION ABOUT YOUR PURCHASE £ 1500

**3. LAWYER PREPARES CONTRACT** 

4. WHEN THE CONTRACT IS READ