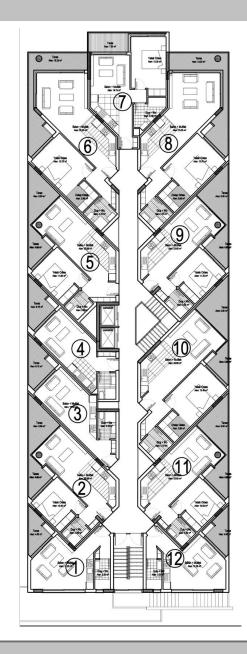

### Studio Apartment

Total Area: 37 m2 Internal Area: 29 - 31 m2 Terrace: 5,5 - 7 m2

### **1 Bedroom Apartment**

Apartment: 55 – 71,5 m2 Internal Area: 44,5 – 59 m2 Terrace: 12 – 13 m2

Penthouse: 87 – 92 m2 Internal Area: 65 – 69 m2 Terrace: 23 – 24 m2

### **2 Bedroom Apartment**

Apartment: 81 m2 Internal Area: 72 m2 Terrace: 9 m2

Penthouse: 95 – 114 m2 Internal Area: 80 – 92 m2 Terrace: 14 - 23 m2