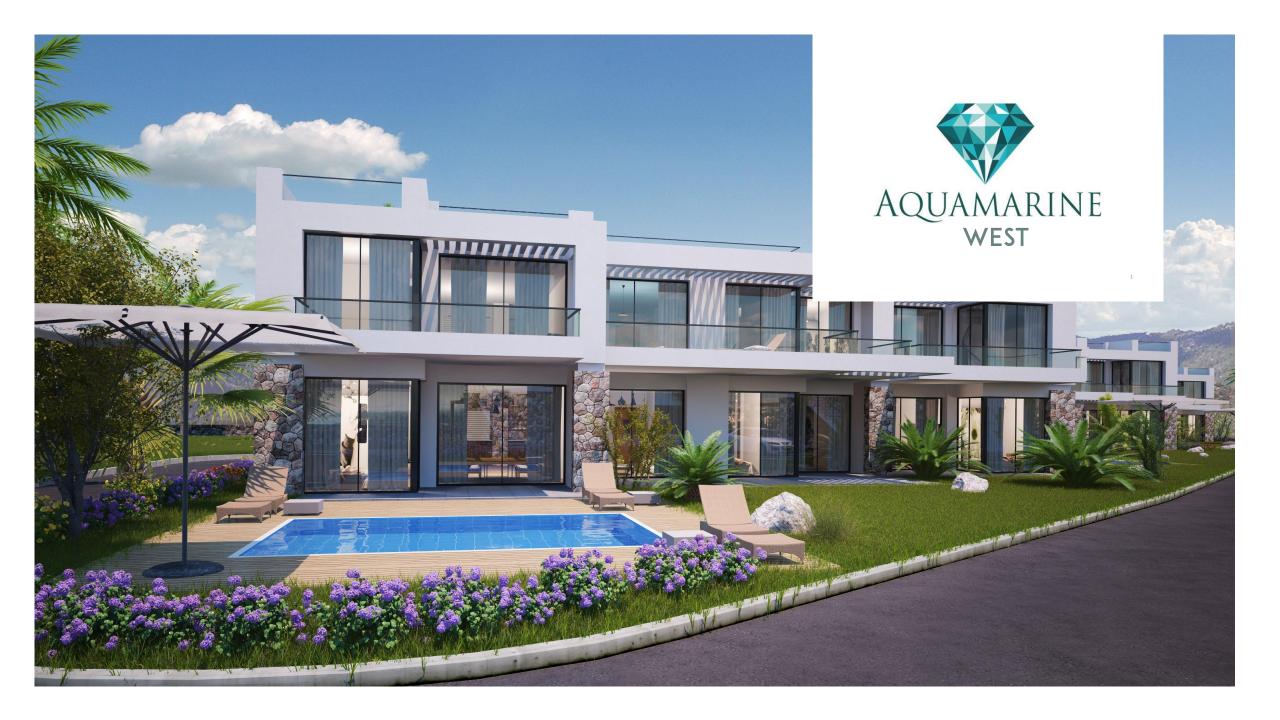

#### In the area:

- 200 meters to natural beach
- 35 min to Kyrenia
- 5 min to supermarket
- Restaurant on site
- 20 min Golf Course
- 25 min to Elexus 5\* Hote

### **Bungalow**

Bungalows 130m2 3 bedrooms

Terrace: 175m2
Total 305m2
Including pool 10x5

**ROOF PLAN** 