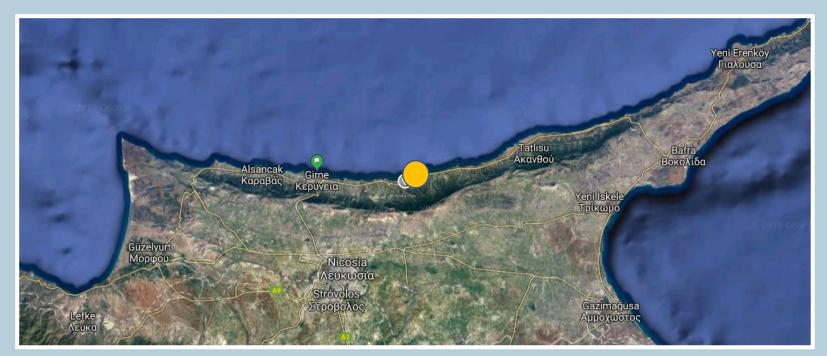

#### In the area:

- 200 meters to natural beach
- 35 min to Kyrenia
- 5 min to supermarket
- Restaurant on site
- 20 min Golf Course
- 25 min to Elexus 5\* Hote