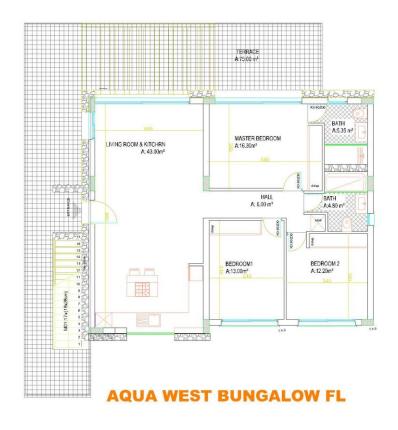

### **Bungalow**

Bungalows 130m2 3 bedrooms

Terrace: 175m2
Total 305m2
Including pool 10x5

**ROOF PLAN** 