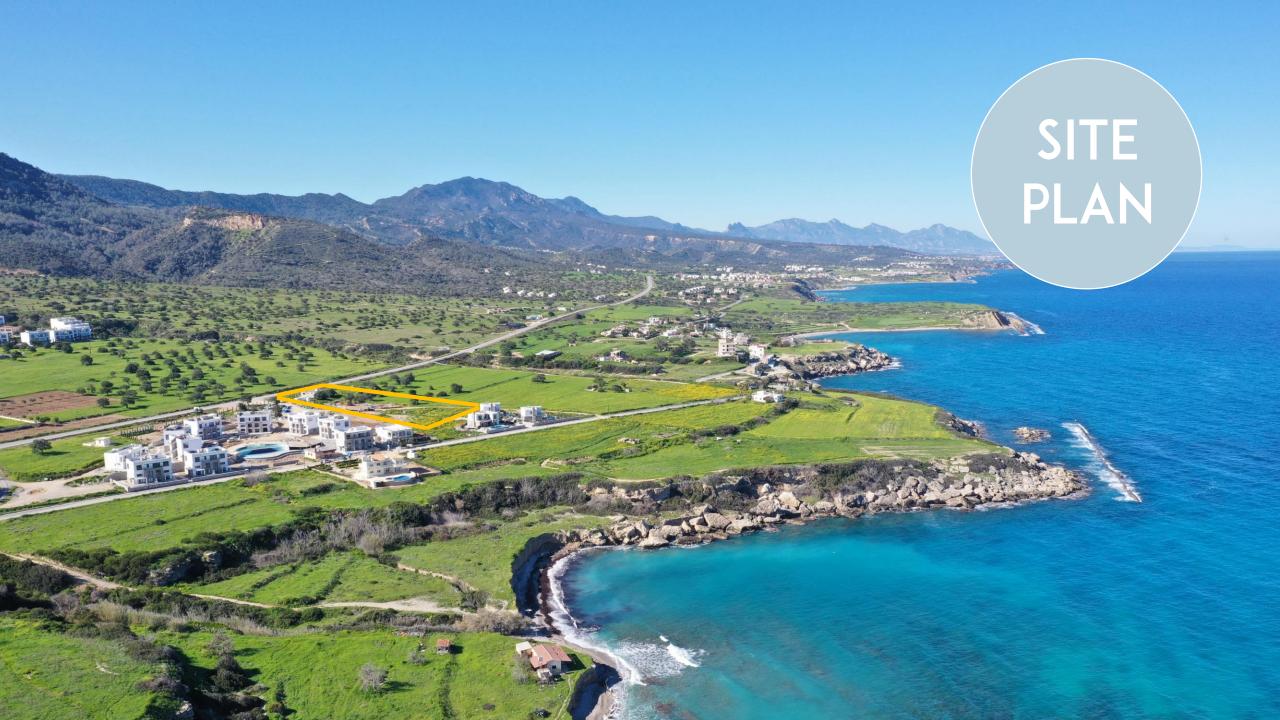

#### In the area:

- 200 meters to natural beach
- 35 min to Kyrenia
- 5 min to supermarket
- Restaurant on site
- 20 min Golf Course
- 25 min to Elexus 5\* Hote