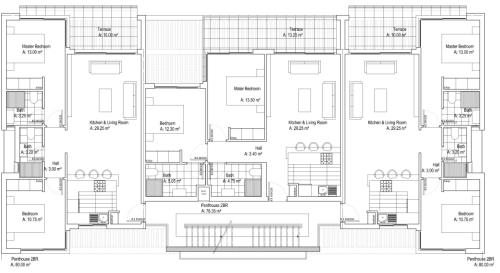

## **APARTMENT**

#### **Apartment**

Apartment 2 Bedroom

Garden apartment Total area: 95m2 Terrace: 35m2 Penthouse

Total area: 125m2

Terrace: 120m2

PENTHOUSE