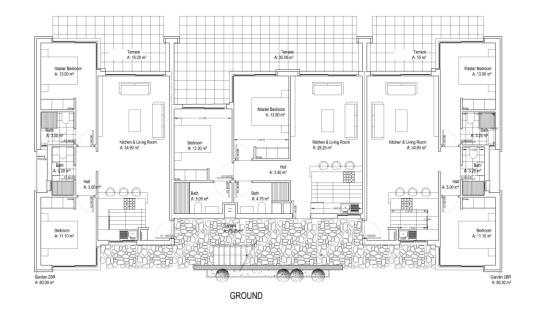

## **APARTMENT**

#### **Apartment**

Apartment 2 Bedroom

Garden apartment Total area: 95m2 Terrace: 35m2 Penthouse

Total area: 125m2

Terrace: 120m2

PENTHOUSE