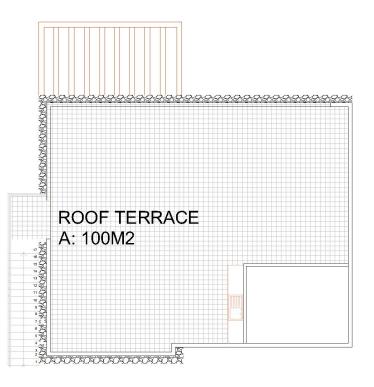

### **Bungalow**

Bungalows 130m2 3 bedrooms

Terrace: 175m2
Total 305m2
Including pool 10x5

**ROOF PLAN** 