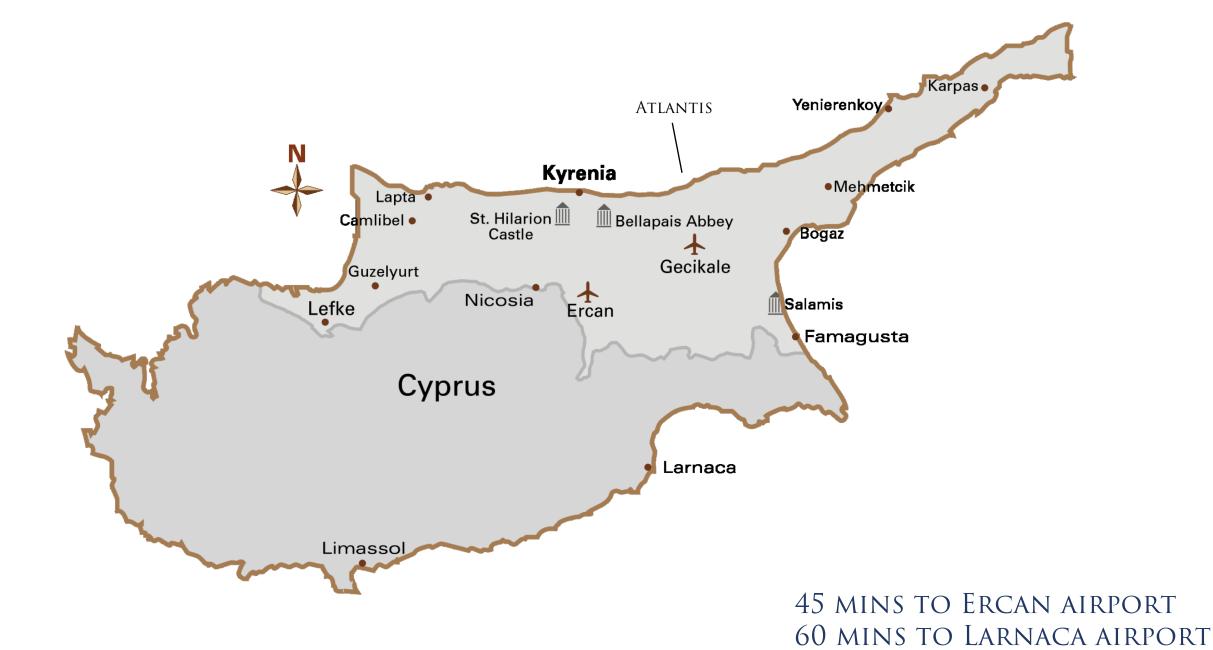

#### LOCATION Kucuk Erenkoy

AREA

30 mins to Kyrenia city center
10 mins to Turtle Beach reserve
7 mins to International Golf Course
3 mins to Market & Pharmacy

Walking distance to 8 restaurants, Mountain trails, Beach walks