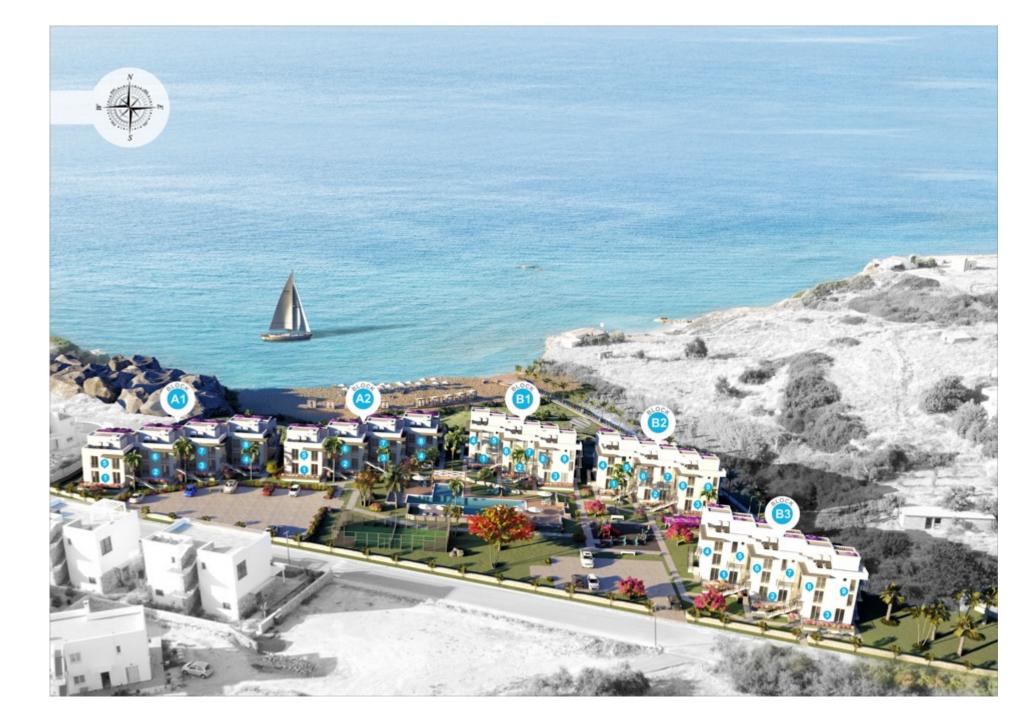

# ATLANTIS

PANORAMIC VIEWS







#### LOCATION Kucuk Erenkoy



AREA

30 mins to Kyrenia city center
10 mins to Turtle Beach reserve
7 mins to International Golf Course
3 mins to Market & Pharmacy

Walking distance to 8 restaurants, Mountain trails, Beach walks













# SITE PLAN



## **FACILITES**

ON SITE



DIRECT BEACH ACCESS

CAFE/BAR

SWIMMING POOL

PADDLE TENNIS COURT

Yoga & Meditation

LANDSCAPED GARDENS

#### **APARTMENTS**

1 BEDROOM

FROM **£ 104,950** 

Duplex Penthouse **C**overed area 60m2 Terrace: 45m2



#### **APARTMENTS**

2 BEDROOM

FROM **£ 159,950** 

Duplex Penthouse Covered area 80m2 Terrace: 35m2



#### **APARTMENTS**

3 BEDROOM

FROM **£ 184,950** 

GROUND FLOOR COVERED AREA 100M2 TERRACE: 42M2

FROM **£ 269,950** 

PENTHOUSE COVERED AREA 100M2 TERRACE: 70M2





#### BUYING PROCESS

UNDER CONSTRUCTION

- 1. Reserve your property £ 2000
- 2. SIGN POWER OF ATTORNEY WITH A LAWYER, SHARE INFORMATION ABOUT YOUR **PURCHASE** £ 1400
- 3. LAWYER PREPARES A CONTRACT
- 4. WHEN THE CONTRACT IS READY - START THE STAGE PAYMENTS

#### STAGE PAYMENTS