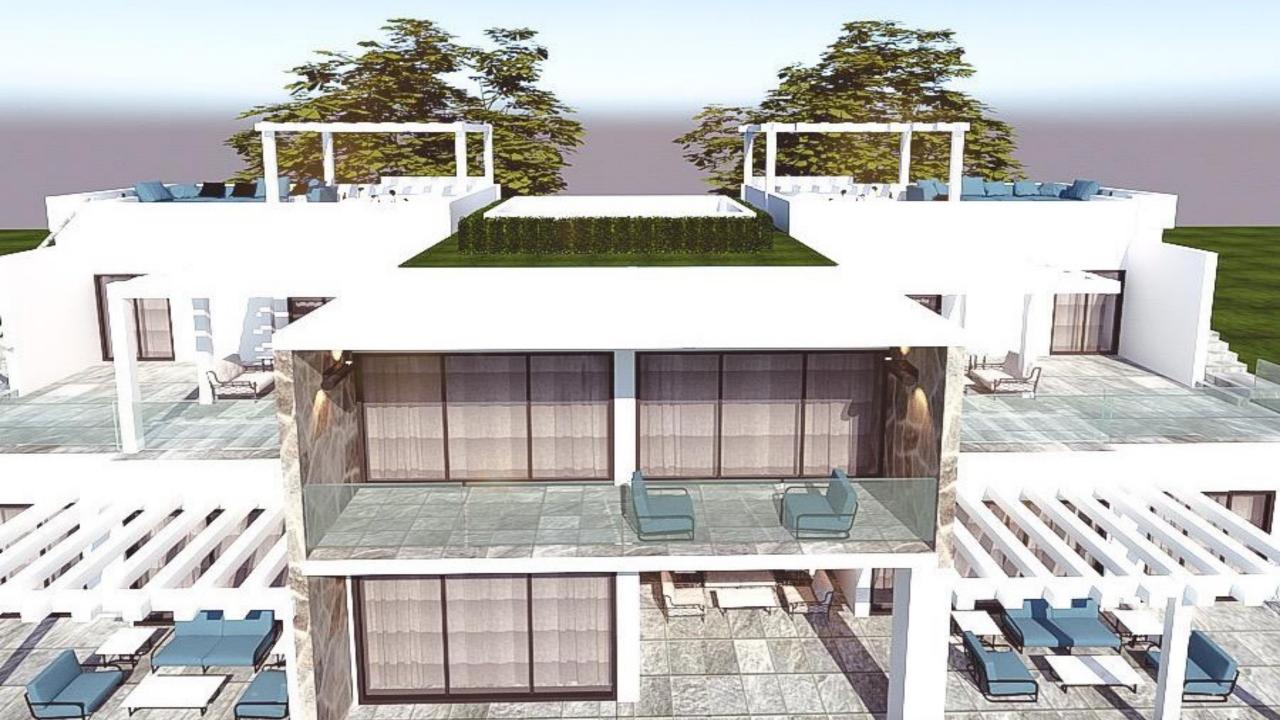

### **Garden Apartment**

2 Bedroom apartment

2 Bedroom Starting price from 149,950£

Corner apartment 92 sqm total area 23,5 sqm terrace

Middle apartment 89 sqm closed area 26+18 sqm terrace

Price including VR system/AC and whitegods

## **Penthouse Apartment**

2 Bedroom apartment

2 Bedroom Starting price from 179,950£

Penthouse 104 sqm closed area 35 sqm terrace 49,5 sqm roof terrace

Price including VR system/AC and whitegods