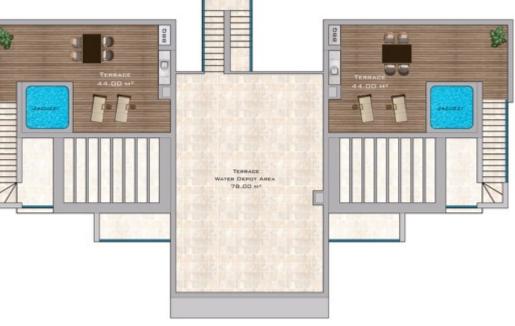

## **Penthouse Apartment**

2 Bedroom apartment

2 Bedroom Starting price from 179,950£

Penthouse 104 sqm closed area 35 sqm terrace 49,5 sqm roof terrace

Price including VR system/AC and whitegods

## **Penthouse Apartment**

1 Bedroom apartment

1 Bedroom Starting price from 84,950£

Interior 52-63 sqm Terrace 13 sqm Roof terrace 30 sqm

Ac, whitegoods and furniture are extra