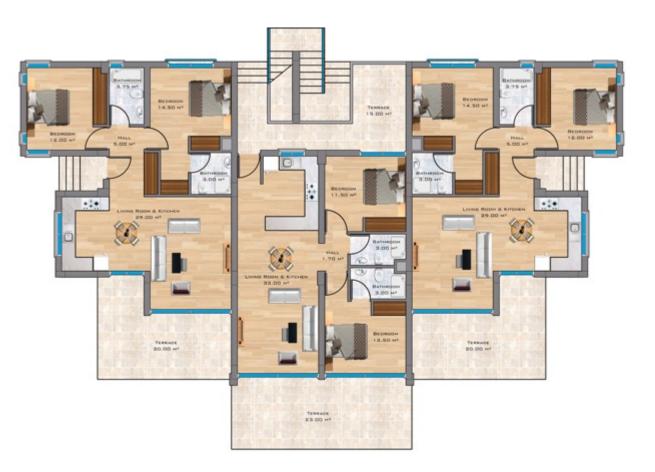

# APARTMENTS

### **Garden Apartment**

2 Bedroom apartment

2 Bedroom Starting price from 149,950£

Corner apartment 92 sqm total area 23,5 sqm terrace

Middle apartment 89 sqm closed area 26+18 sqm terrace

Price including VR system/AC and whitegods

## **Penthouse Apartment**

2 Bedroom apartment

2 Bedroom Starting price from 179,950£

Penthouse 104 sqm closed area 35 sqm terrace 49,5 sqm roof terrace

Price including VR system/AC and whitegods

# **Garden Apartment**

1 Bedroom apartment

1 Bedroom Starting price from 69,950£

Interior 45-56 sqm Terrace 12-20 sqm

Ac, whitegoods and furniture are extra

## **Penthouse Apartment**

1 Bedroom apartment

1 Bedroom Starting price from 84,950£

Interior 52-63 sqm Terrace 13 sqm Roof terrace 30 sqm

Ac, whitegoods and furniture are extra