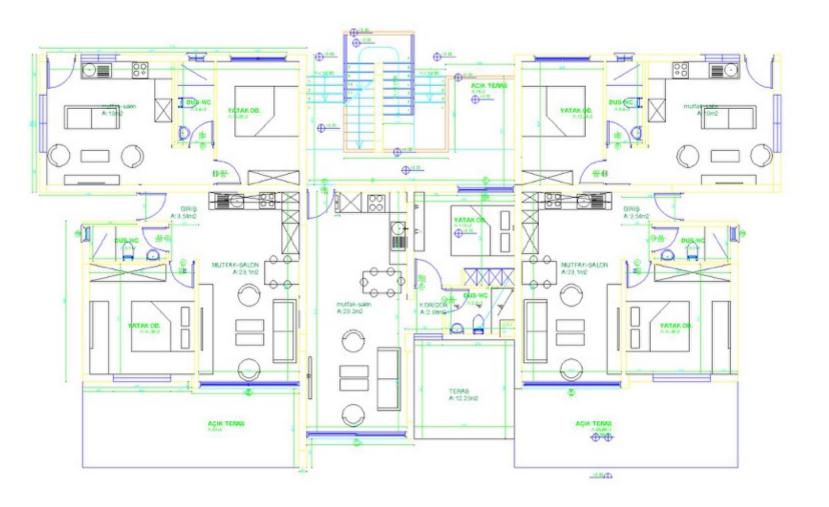

### **Garden Apartment**

2 Bedroom apartment

2 Bedroom Starting price from 149,950£

Corner apartment 92 sqm total area 23,5 sqm terrace

Middle apartment 89 sqm closed area 26+18 sqm terrace

Price including VR system/AC and whitegods

## **Penthouse Apartment**

2 Bedroom apartment

2 Bedroom Starting price from 179,950£

Penthouse 104 sqm closed area 35 sqm terrace 49,5 sqm roof terrace

Price including VR system/AC and whitegods