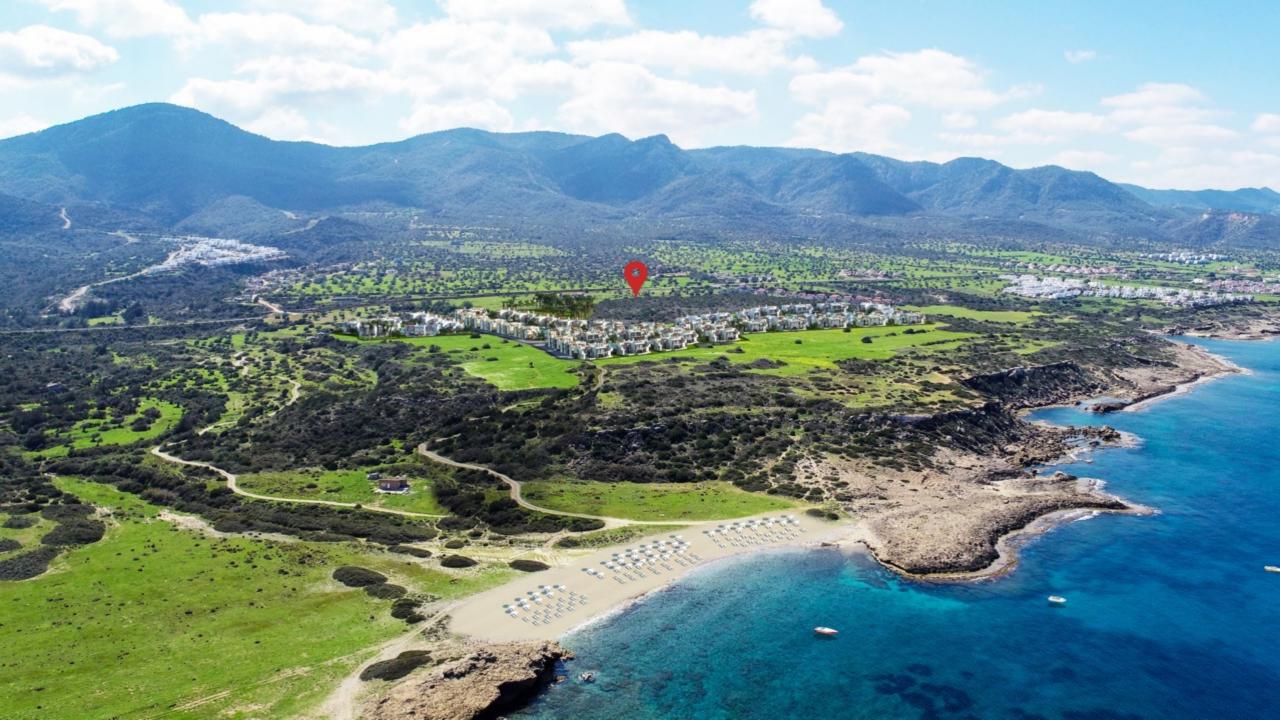

# FACILITIES

T IN



#### **BEACH BAR / RESTAURANT**















GAME ROOM, MEDICAL ROOM, MAINTENANCE OFFICE



SPA, INDOOR SWIMMING POOL

# APARTMENTS





### **Garden Apartment**

2 Bedroom apartment

2 Bedroom Starting price from 149,950£

Corner apartment 92 sqm total area 23,5 sqm terrace

Middle apartment 89 sqm closed area 26+18 sqm terrace



Price including VR system/AC and whitegods













## **Penthouse Apartment**

2 Bedroom apartment

2 Bedroom Starting price from 179,950£

Penthouse 104 sqm closed area 35 sqm terrace 49,5 sqm roof terrace





Price including VR system/AC and whitegods

















# **Garden Apartment**

1 Bedroom apartment

1 Bedroom Starting price from 69,950£

Interior 45-56 sqm Terrace 12-20 sqm



Ac, whitegoods and furniture are extr