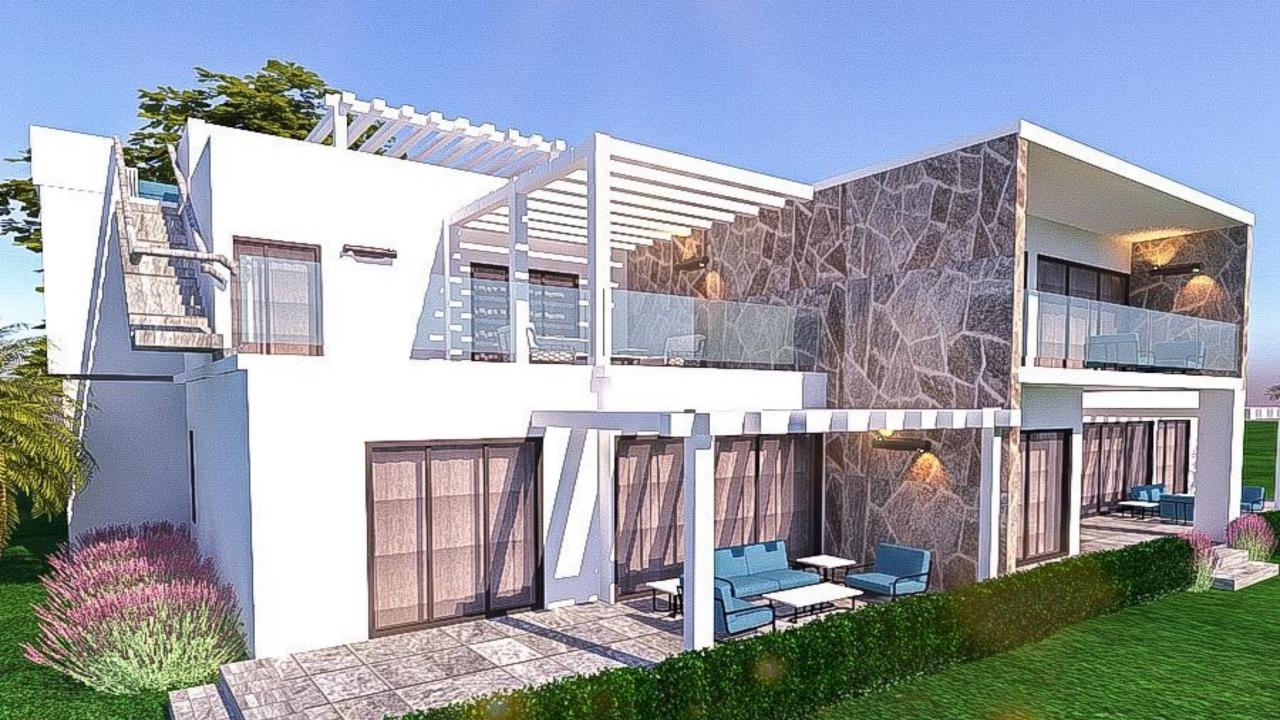

# APARTMENTS

### **Garden Apartment**

2 Bedroom apartment

2 Bedroom Starting price from 149,950£

Corner apartment 92 sqm total area 23,5 sqm terrace

Middle apartment 89 sqm closed area 26+18 sqm terrace

Price including VR system/AC and whitegods

## **Penthouse Apartment**

2 Bedroom apartment

2 Bedroom Starting price from 179,950£

Penthouse 104 sqm closed area 35 sqm terrace 49,5 sqm roof terrace

Price including VR system/AC and whitegods

# **Garden Apartment**

1 Bedroom apartment

1 Bedroom Starting price from 69,950£

Interior 45-56 sqm Terrace 12-20 sqm

Ac, whitegoods and furniture are extra

## **Penthouse Apartment**

1 Bedroom apartment

1 Bedroom Starting price from 84,950£

Interior 52-63 sqm Terrace 13 sqm Roof terrace 30 sqm

Ac, whitegoods and furniture are extra