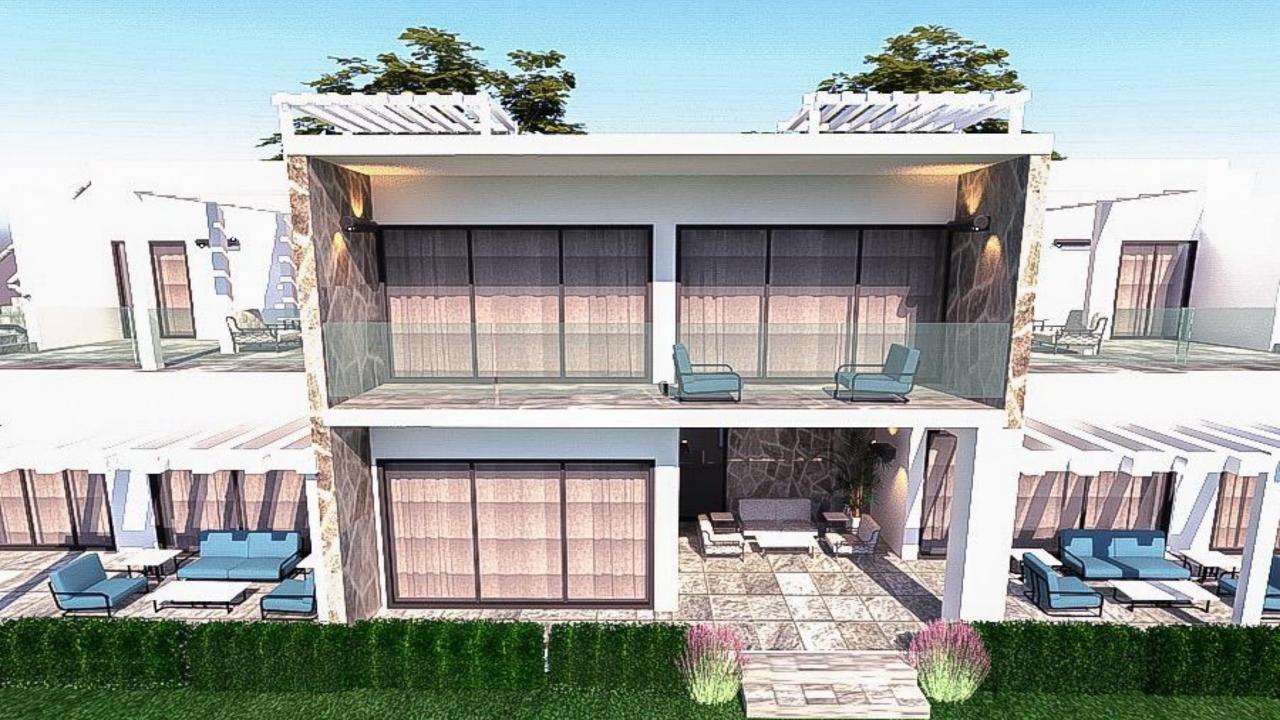

### **Garden Apartment**

2 Bedroom apartment

2 Bedroom Starting price from 149,950£

Corner apartment 92 sqm total area 23,5 sqm terrace

Middle apartment 89 sqm closed area 26+18 sqm terrace

Price including VR system/AC and whitegods

## **Penthouse Apartment**

2 Bedroom apartment

2 Bedroom Starting price from 179,950£

Penthouse 104 sqm closed area 35 sqm terrace 49,5 sqm roof terrace

Price including VR system/AC and whitegods