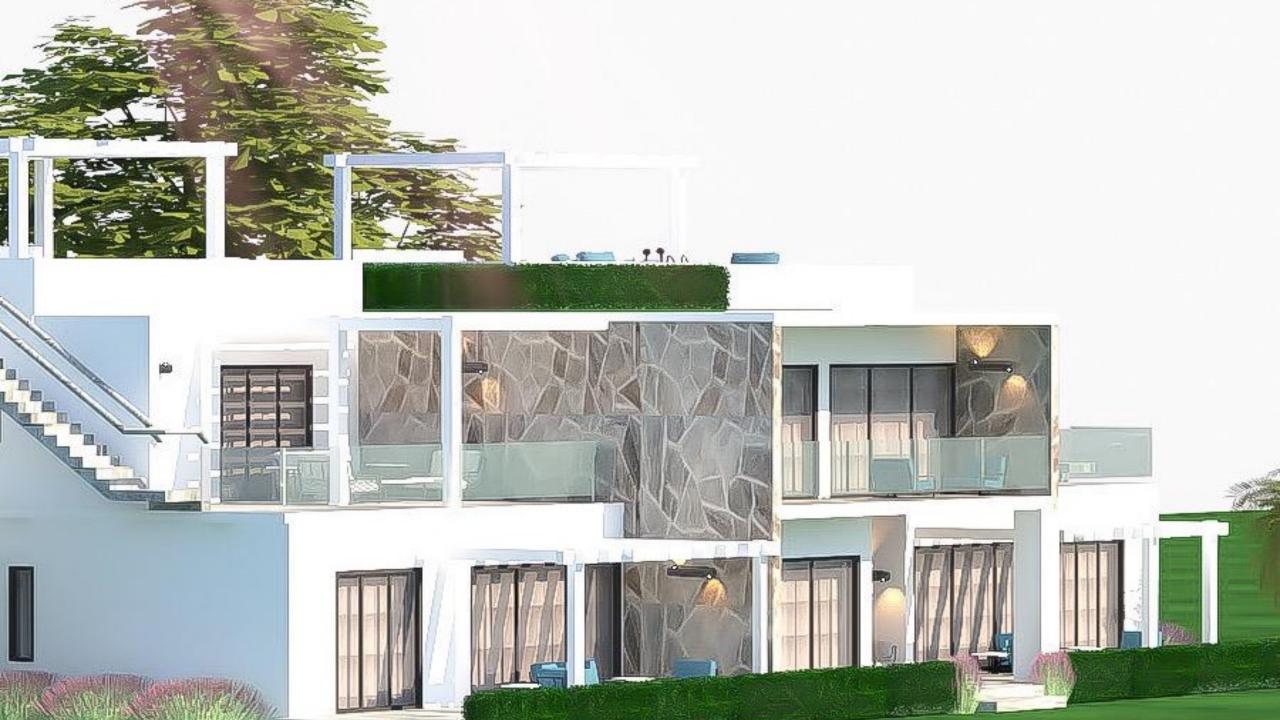

### **Garden Apartment**

2 Bedroom apartment

2 Bedroom Starting price from 149,950£

Corner apartment 92 sqm total area 23,5 sqm terrace

Middle apartment 89 sqm closed area 26+18 sqm terrace

Price including VR system/AC and whitegods

## **Penthouse Apartment**

2 Bedroom apartment

2 Bedroom Starting price from 179,950£

Penthouse 104 sqm closed area 35 sqm terrace 49,5 sqm roof terrace

Price including VR system/AC and whitegods