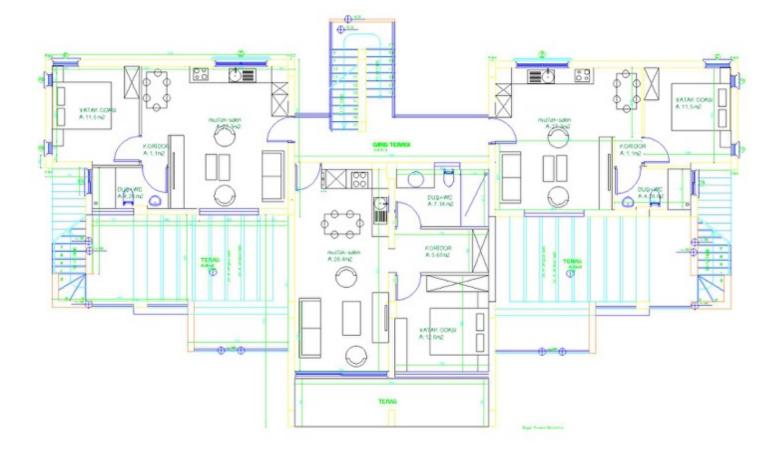

### **Garden Apartment**

2 Bedroom apartment

2 Bedroom Starting price from 149,950£

Corner apartment 92 sqm total area 23,5 sqm terrace

Middle apartment 89 sqm closed area 26+18 sqm terrace

Price including VR system/AC and whitegods

## **Penthouse Apartment**

2 Bedroom apartment

2 Bedroom Starting price from 179,950£

Penthouse 104 sqm closed area 35 sqm terrace 49,5 sqm roof terrace

Price including VR system/AC and whitegods

# **Garden Apartment**

1 Bedroom apartment

1 Bedroom Starting price from 69,950£

Interior 45-56 sqm Terrace 12-20 sqm

Ac, whitegoods and furniture are extra

## **Penthouse Apartment**

1 Bedroom apartment

1 Bedroom Starting price from 84,950£

Interior 52-63 sqm Terrace 13 sqm Roof terrace 30 sqm

Ac, whitegoods and furniture are extra