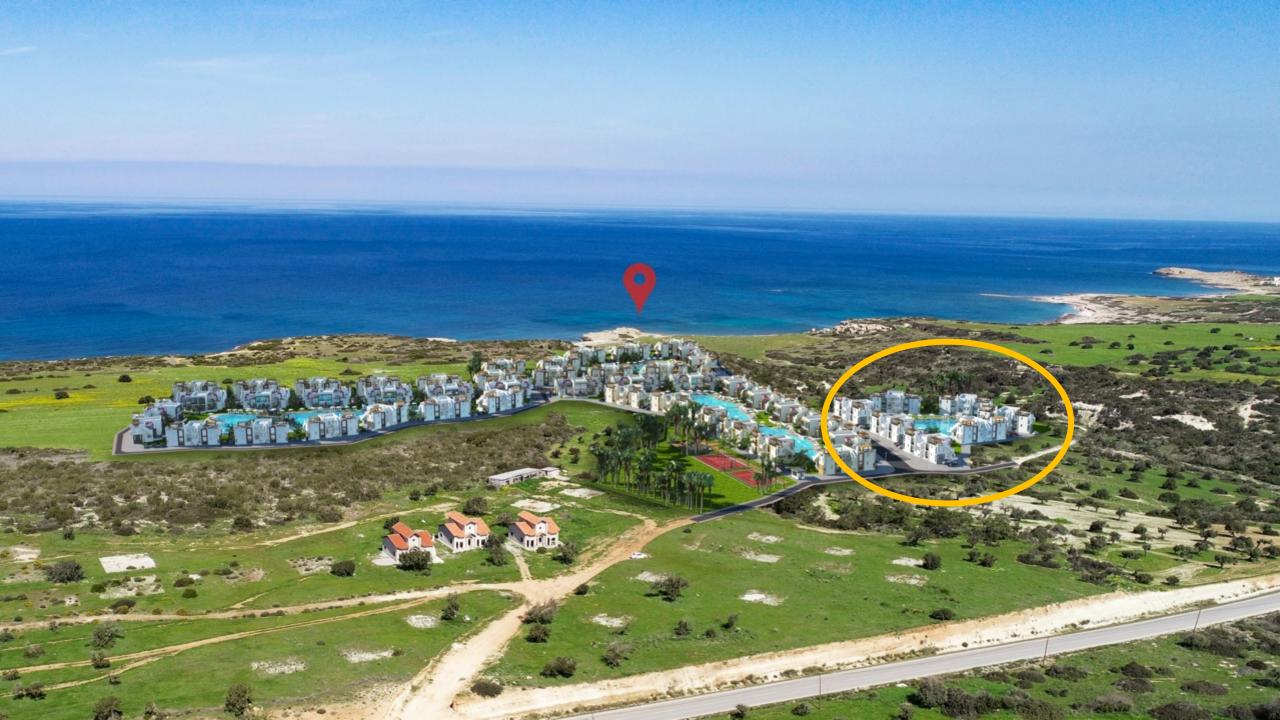

# FACILITIES

T IN



#### **BEACH BAR / RESTAURANT**















GAME ROOM, MEDICAL ROOM, MAINTENANCE OFFICE



SPA, INDOOR SWIMMING POOL

# APARTMENTS





### **Garden Apartment**

2 Bedroom apartment

2 Bedroom Starting price from 149,950£

Corner apartment 92 sqm total area 23,5 sqm terrace

Middle apartment 89 sqm closed area 26+18 sqm terrace



Price including VR system/AC and whitegods













## **Penthouse Apartment**

2 Bedroom apartment

2 Bedroom Starting price from 179,950£

Penthouse 104 sqm closed area 35 sqm terrace 49,5 sqm roof terrace





Price including VR system/AC and whitegods

















# **Garden Apartment**

1 Bedroom apartment

1 Bedroom Starting price from 69,950£

Interior 45-56 sqm Terrace 12-20 sqm



Ac, whitegoods and furniture are extra











## **Penthouse Apartment**

1 Bedroom apartment

1 Bedroom Starting price from 84,950£

Interior 52-63 sqm Terrace 13 sqm Roof terrace 30 sqm



Ac, whitegoods and furniture are extra















#### **EXTRA PACKAGES**

Package nr 1 - 5000£ AC and LED light

#### Package nr 2 - 5000£

Upgraded kitchen + marble surface, high quality doors, marble-shaped cladding in baths, cladding like a marble, high quality bedroom cabinets

Package nr 5 - 5000£ Jacuzzi in roofterrace

Package nr 4 - 8000£ Jacuzzi in roofterrace

Package nr 5 - 2000£ Outdoor kitchen

# Buying process

#### 1. Reserve your property £ 2000

- 2. Si