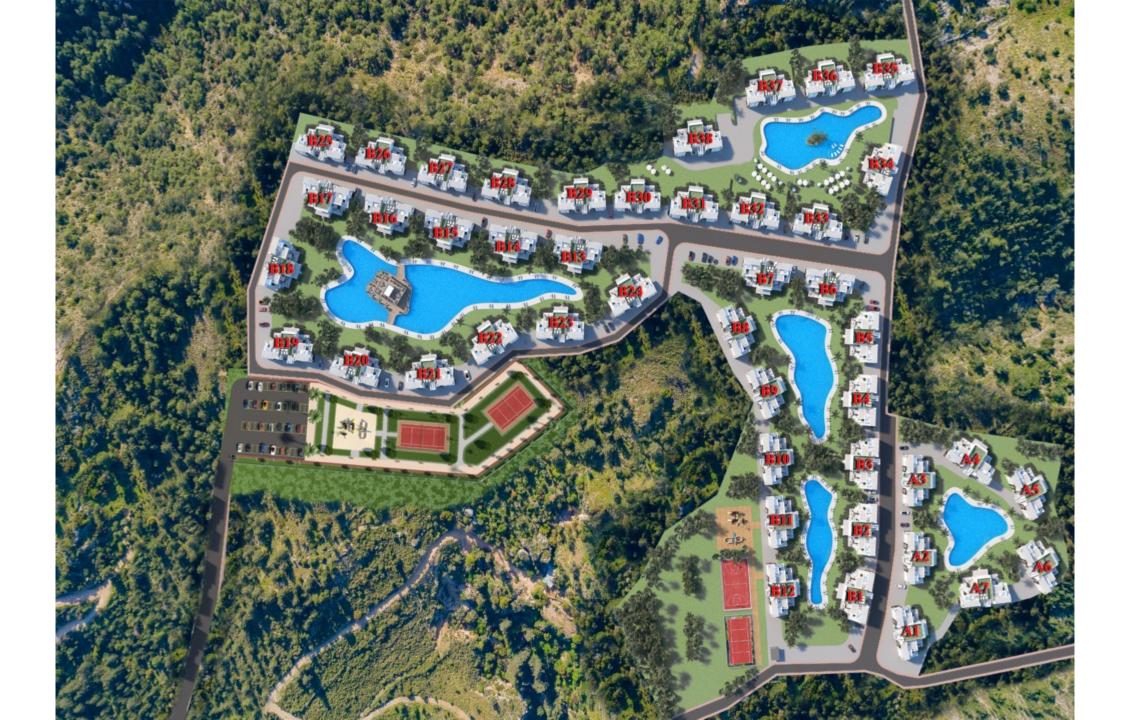

# FACILITIES

T IN

#### **BEACH BAR / RESTAURANT**

GAME ROOM, MEDICAL ROOM, MAINTENANCE OFFICE

SPA, INDOOR SWIMMING POOL