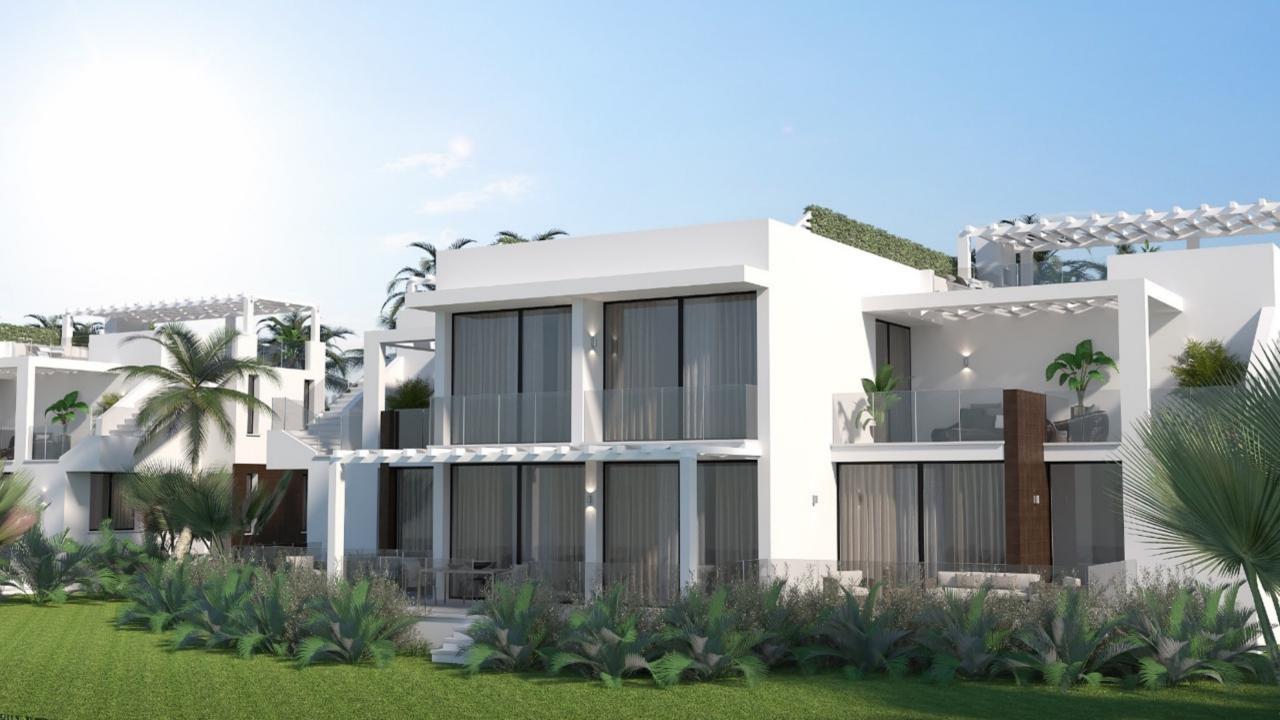

### **Garden Apartment**

2 Bedroom apartment

2 Bedroom Starting price from 149,950£

Corner apartment 92 sqm total area 23,5 sqm terrace

Middle apartment 89 sqm closed area 26+18 sqm terrace

Price including VR system/AC and whitegods

## **Penthouse Apartment**

2 Bedroom apartment

2 Bedroom Starting price from 179,950£

Penthouse 104 sqm closed area 35 sqm terrace 49,5 sqm roof terrace

Price including VR system/AC and whitegods