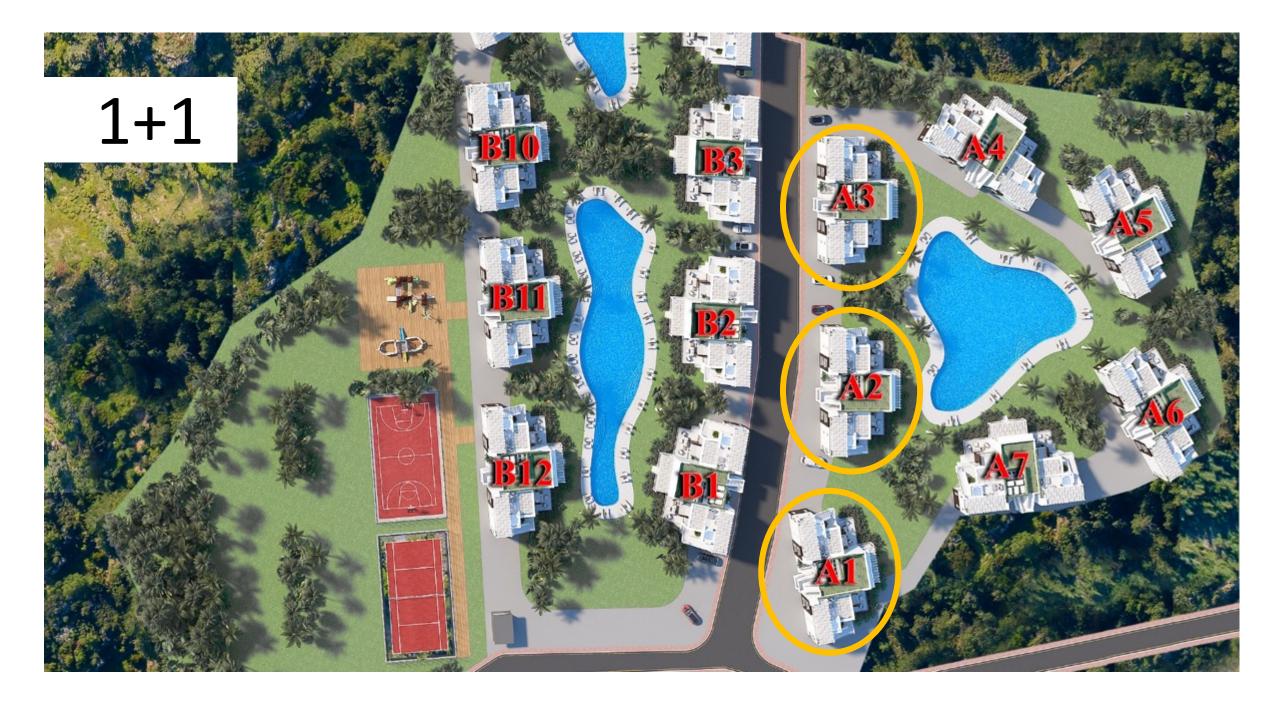

# **Garden Apartment**

1 Bedroom apartment

1 Bedroom Starting price from 69,950£

Interior 45-56 sqm Terrace 12-20 sqm

Ac, whitegoods and furniture are extra

## **Penthouse Apartment**

1 Bedroom apartment

1 Bedroom Starting price from 84,950£

Interior 52-63 sqm Terrace 13 sqm Roof terrace 30 sqm

Ac, whitegoods and furniture are extra