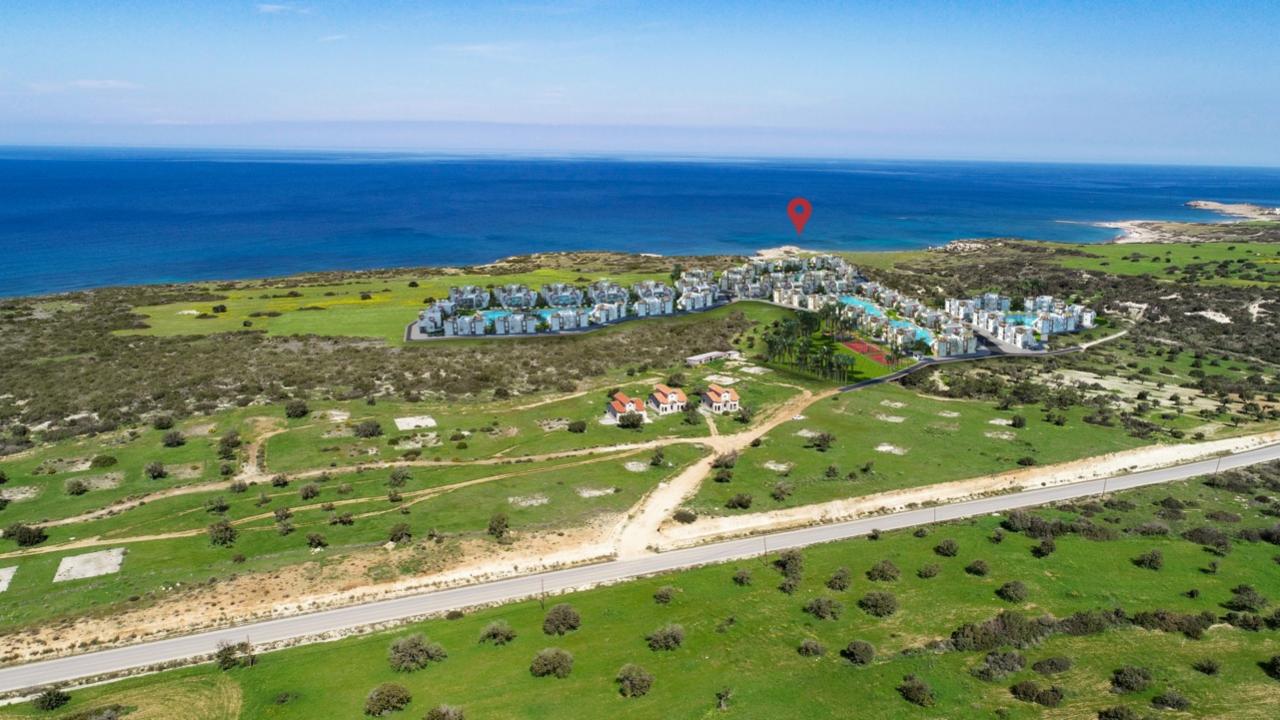

# FACILITIES

T IN



#### **BEACH BAR / RESTAURANT**















GAME ROOM, MEDICAL ROOM, MAINTENANCE OFFICE



SPA, INDOOR SWIMMING POOL

# APARTMENTS





### **Garden Apartment**

2 Bedroom apartment

2 Bedroom Starting price from 149,950£

Corner apartment 92 sqm total area 23,5 sqm terrace

Middle apartment 89 sqm closed area 26+18 sqm terrace



Price including VR system/AC and whitegods













## **Penthouse Apartment**

2 Bedroom apartment

2 Bedroom Starting price from 179,950£

Penthouse 104 sqm closed area 35 sqm terrace 49,5 sqm roof terrace





Price including VR system/AC and whitegods

















# **Garden Apartment**

1 Bedroom apartment

1 Bedroom Starting price from 69,950£

Interior 45-56 sqm Terrace 12-20 sqm



Ac, whitegoods and furniture are extra











## **Penthouse Apartment**

1 Bedroom apartment

1 Bedroom Starting price from 84,950£

Interior 52-63 sqm Terrace 13 sqm Roof terrace 30 sqm



Ac, w