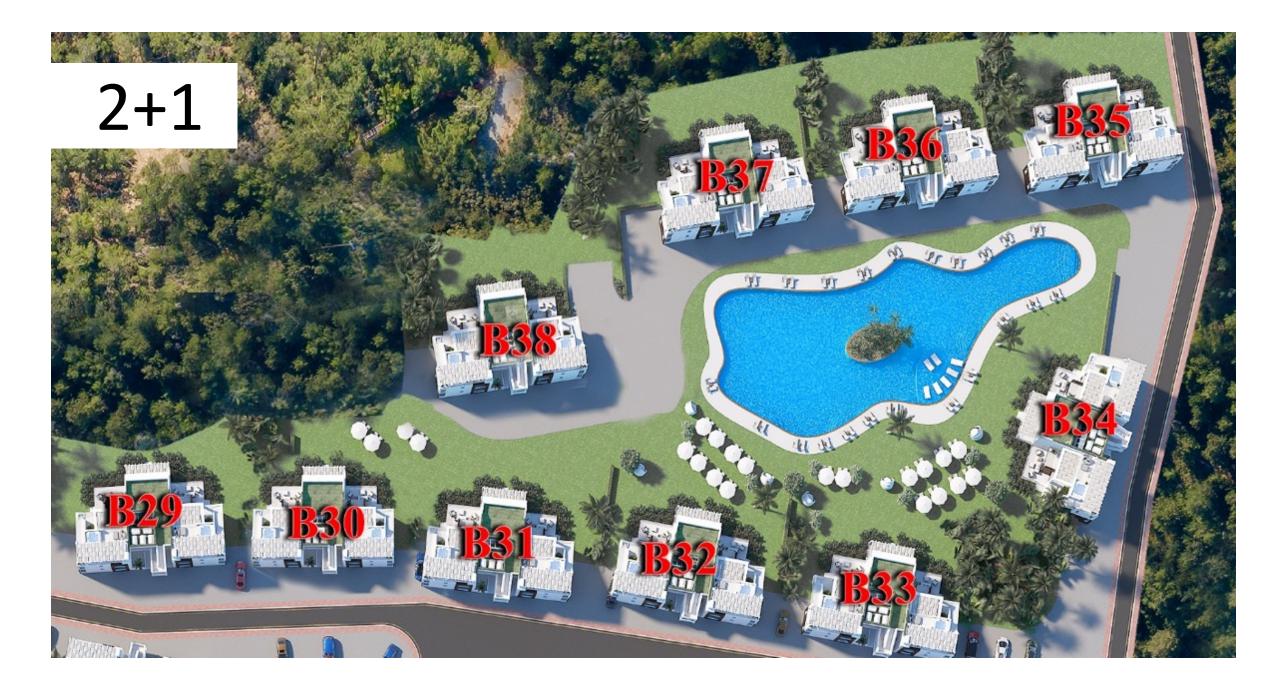

# APARTMENTS

### **Garden Apartment**

2 Bedroom apartment

2 Bedroom Starting price from 149,950£

Corner apartment 92 sqm total area 23,5 sqm terrace

Middle apartment 89 sqm closed area 26+18 sqm terrace

Price including VR system/AC and whitegods

## **Penthouse Apartment**

2 Bedroom apartment

2 Bedroom Starting price from 179,950£

Penthouse 104 sqm closed area 35 sqm terrace 49,5 sqm roof terrace

Price including VR system/AC and whitegods