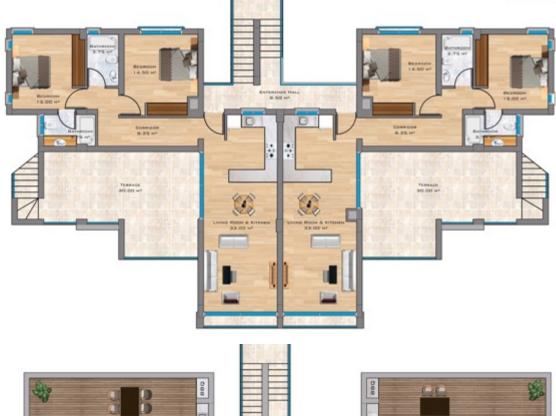

### **Garden Apartment**

2 Bedroom apartment

2 Bedroom Starting price from 149,950£

Corner apartment 92 sqm total area 23,5 sqm terrace

Middle apartment 89 sqm closed area 26+18 sqm terrace

Price including VR system/AC and whitegods

# **Garden Apartment**

1 Bedroom apartment

1 Bedroom Starting price from 69,950£

Interior 45-56 sqm Terrace 12-20 sqm

Ac, whitegoods and furniture are extra