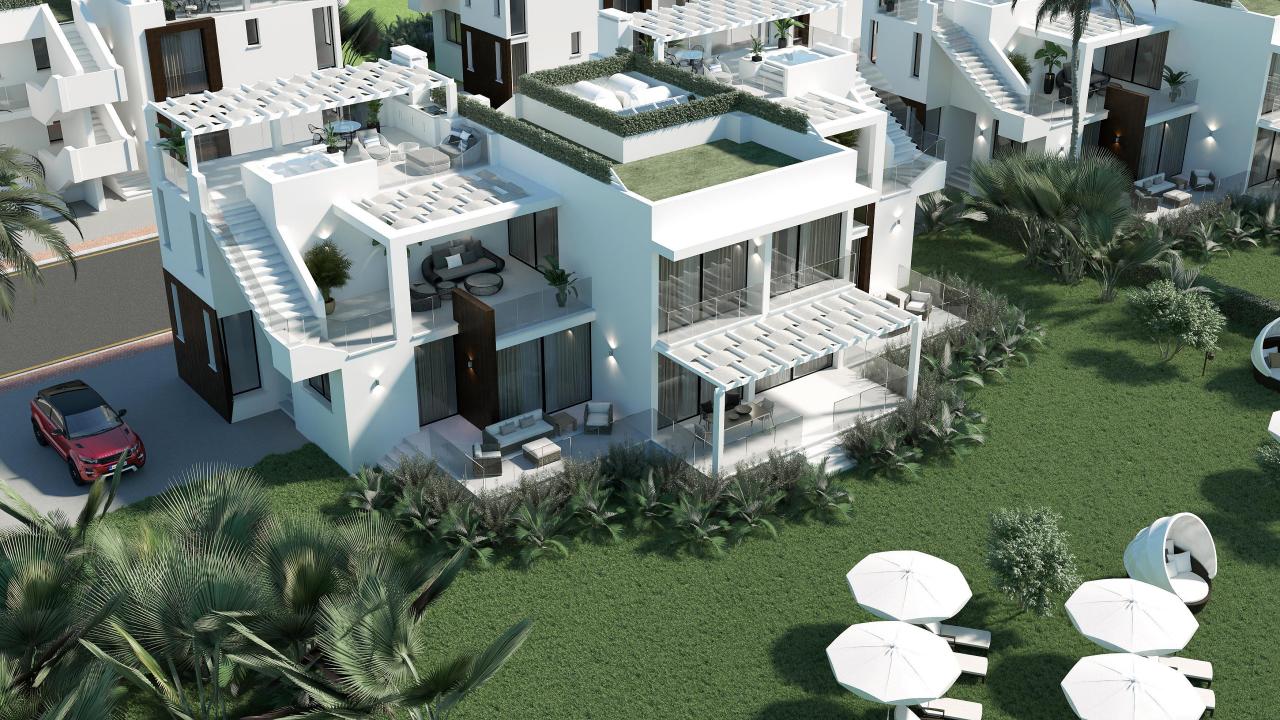

## Penthouse Apartment 2 Bedroom apartment

2 Bedroom Starting price from 179,950£

Penthouse 81,5 sqm closed area 35 sqm terrace 49,5 sqm roof terrace