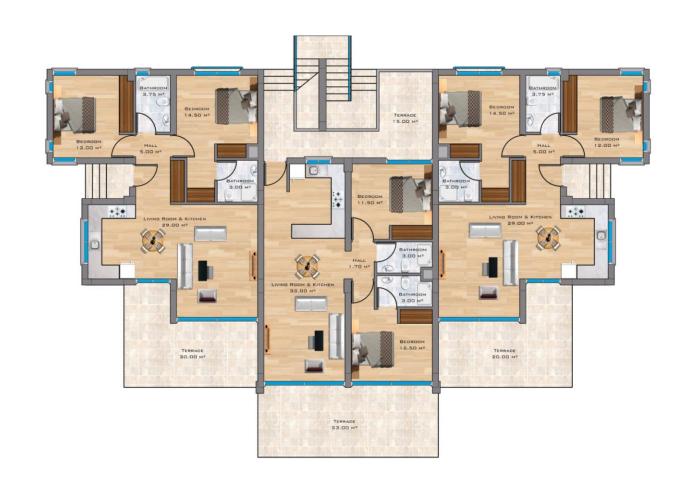

## Garden Apartment 2 Bedroom apartment

2 Bedroom Starting price from 149,950£

Corner apartment 76,3 sqm closed area 23,5 sqm terrace

Middle apartment 75 sqm closed area 26+15 sqm terrace

## Penthouse Apartment 2 Bedroom apartment

2 Bedroom Starting price from 179,950£

Penthouse 81,5 sqm closed area 35 sqm terrace 49,5 sqm roof terrace