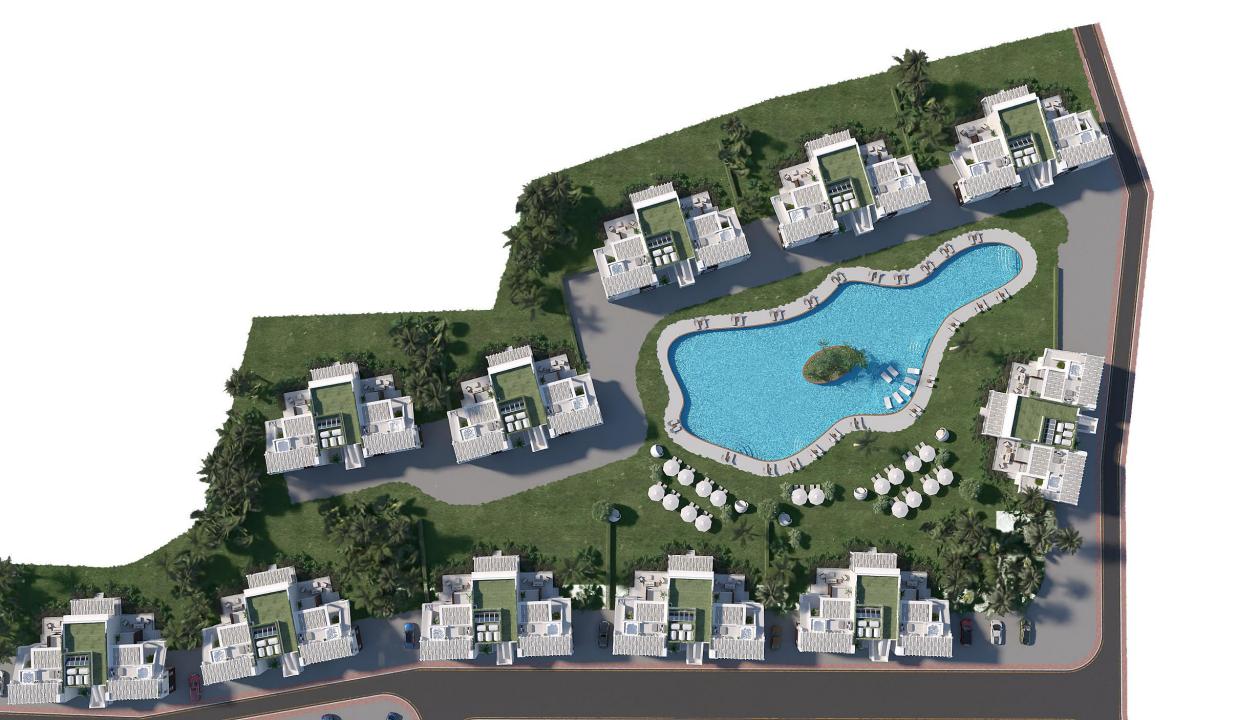

BEACH BAR / RESTAURANG

GAME ROOM. MEDICAL ROOM. MAINTENANCE OFFICE

SPA. INDOOR SWIMMING POOL