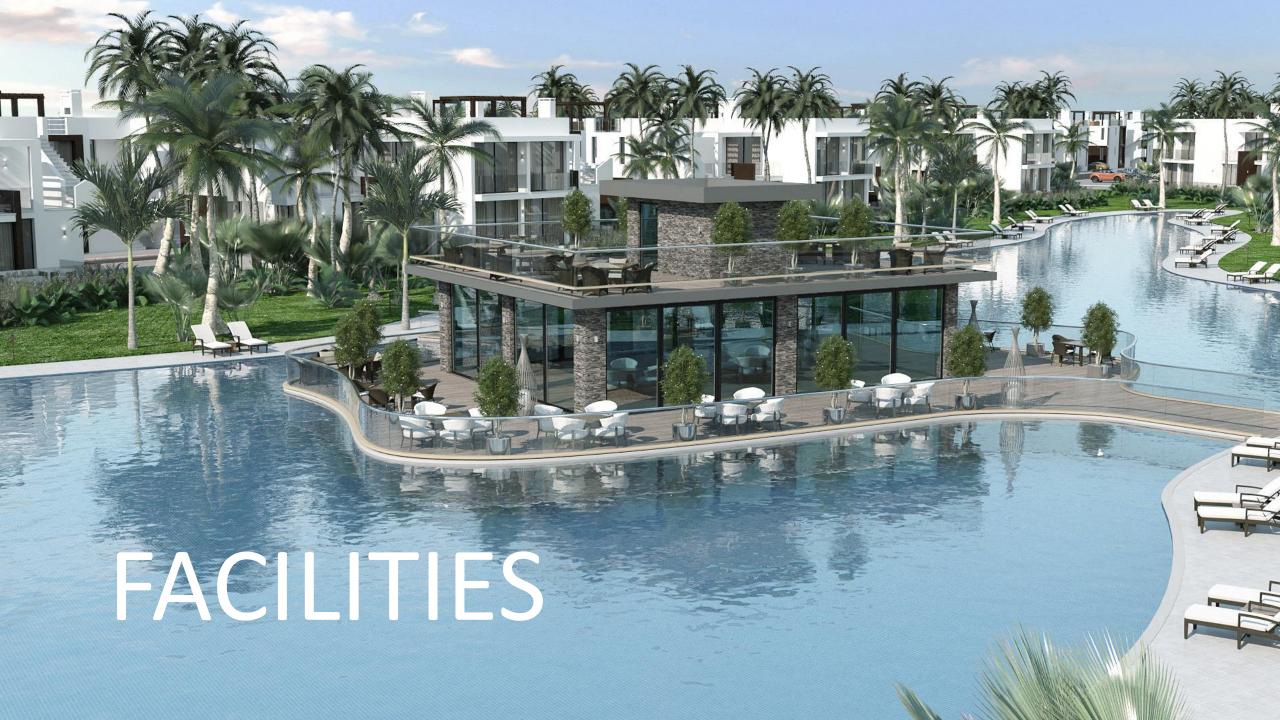

BEACH BAR / RESTAURANG

GAME ROOM. MEDICAL ROOM. MAINTENANCE OFFICE

SPA. INDOOR SWIMMING POOL