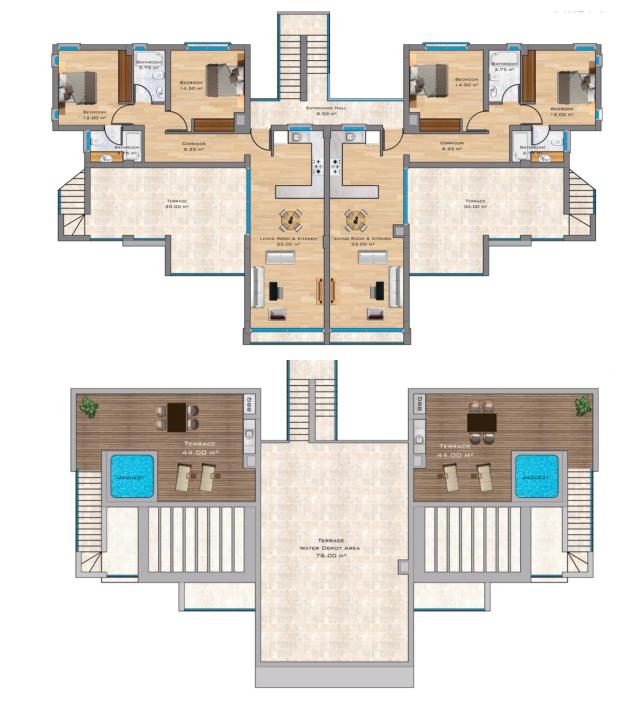

## Garden Apartment 2 Bedroom apartment

2 Bedroom Starting price from 149,950£

Corner apartment 76,3 sqm closed area 23,5 sqm terrace

Middle apartment 75 sqm closed area 26+15 sqm terrace

## Penthouse Apartment 2 Bedroom apartment

2 Bedroom Starting price from 179,950£

Penthouse 81,5 sqm closed area 35 sqm terrace 49,5 sqm roof terrace