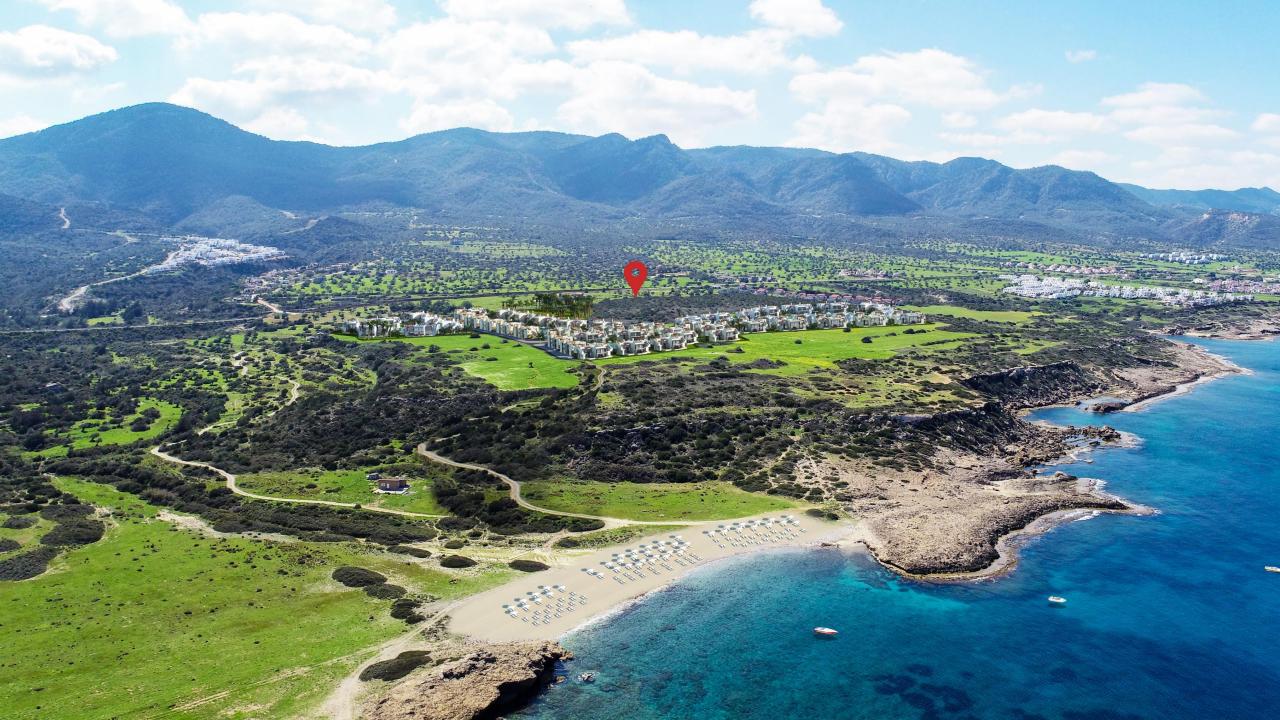

BEACH BAR / RESTAURANG

















GAME ROOM. MEDICAL ROOM. MAINTENANCE OFFICE







SPA. INDOOR SWIMMING POOL



## Garden Apartment 2 Bedroom apartment

2 Bedroom Starting price from 149,950£

Corner apartment 76,3 sqm closed area 23,5 sqm terrace

Middle apartment 75 sqm closed area 26+15 sqm terrace











## Penthouse Apartment 2 Bedroom apartment

2 Bedroom Starting price from 179,950£

Penthouse 81,5 sqm closed area 35 sqm terrace 49,5 sqm roof terrace













## Buying process

- 1. Reserve your property £ 2000
- 2. Sign power of attorney with a lawyer, share information about your purchase £ 1400
- 3. Lawyer prepares contract
- 4. When the contract is ready- start the stage payments

## **STAGE PAYMENTS**

| 30% | SIGNING