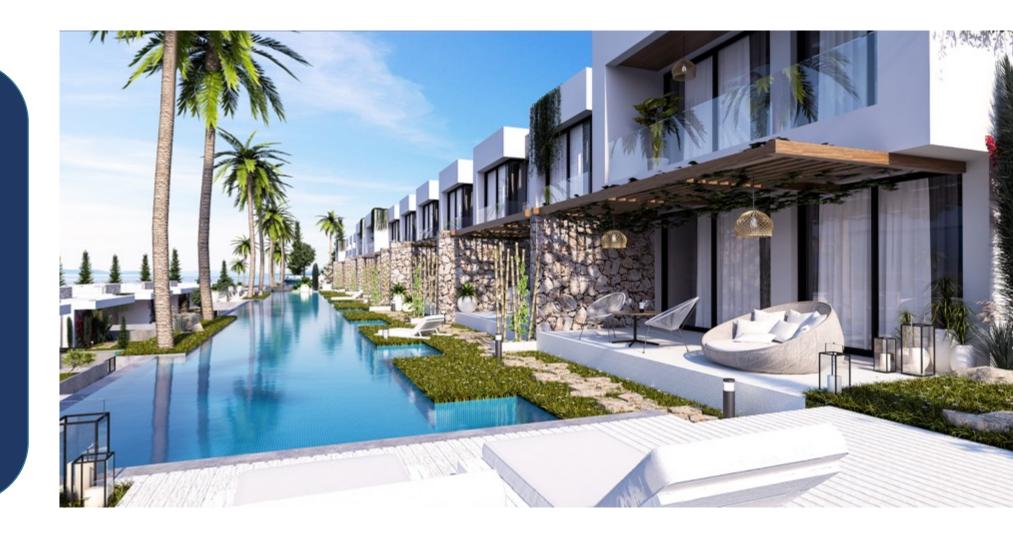

#### Area

25 mins to Kyrenia city center
7 mins to Turtle Beach reserve
5 mins to International Golf Course
3 mins to market & pharmacy

On site facilities:

Every unit has a private pool

Hi-tech gym

Sauna & Turkish bath

#### Apartments

2 bedroom

From **£** 150,000

Groundfloor
Covered area 98m2
Terrace 25m2
Swimming pool 34m2

From £ 180,000

Penthouse

Covered area 90m2

Terraces 70 + 5m2

Swimming pool 12m2

\*All apartments with private pools