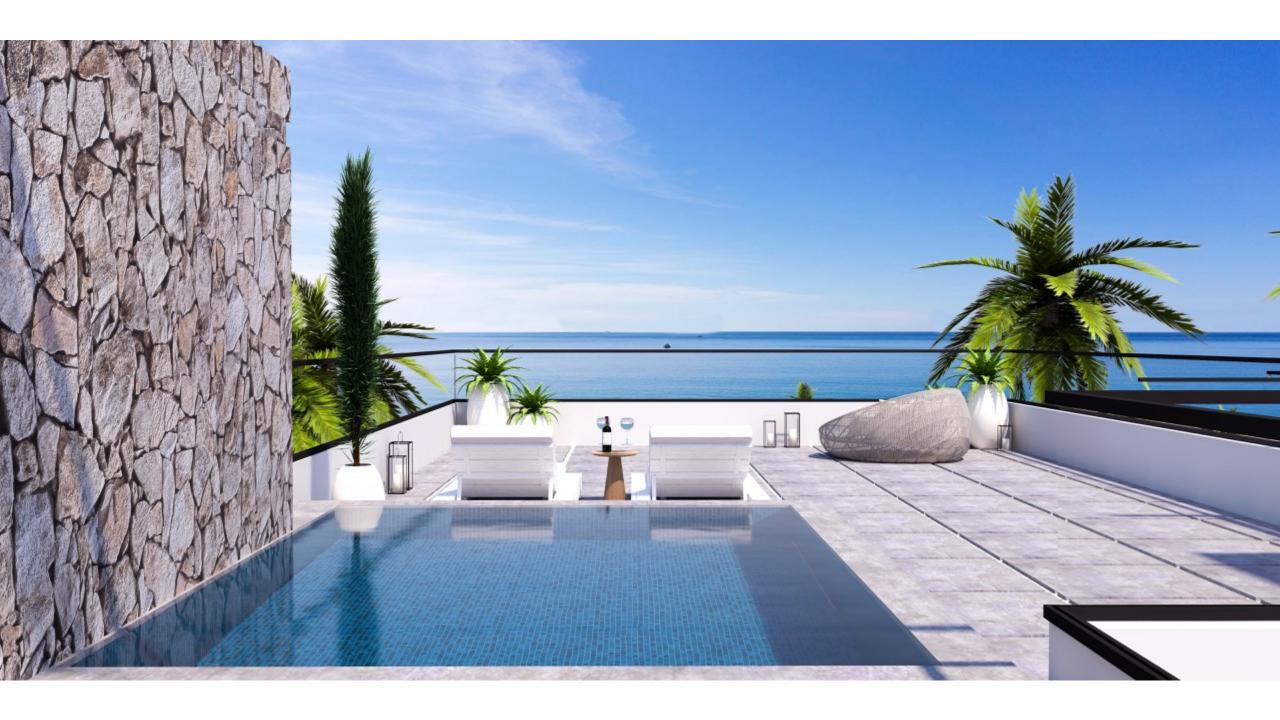

#### Apartments

2 bedroom

From **£** 150,000

Groundfloor
Covered area 98m2
Terrace 25m2
Swimming pool 34m2

From £ 180,000

Penthouse

Covered area 90m2

Terraces 70 + 5m2

Swimming pool 12m2

\*All apartments with private pools