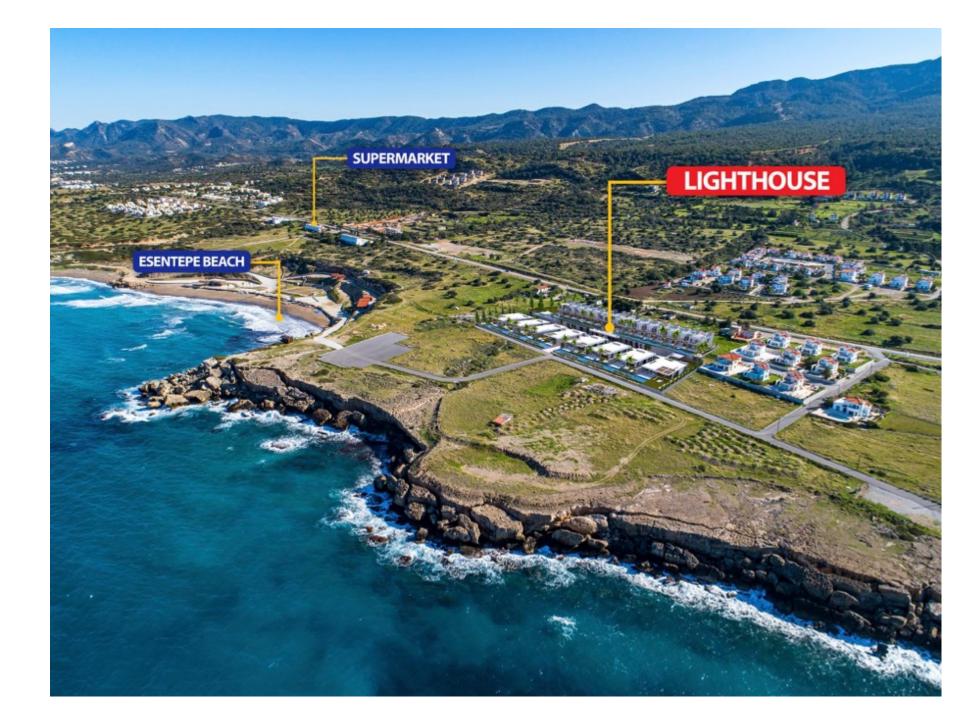

# Location Esentepe

#### Area

25 mins to Kyrenia city center
7 mins to Turtle Beach reserve
5 mins to International Golf Course
3 mins to market & pharmacy

On site facilities:

Every unit has a private pool

Hi-tech gym

Sauna & Turkish bath