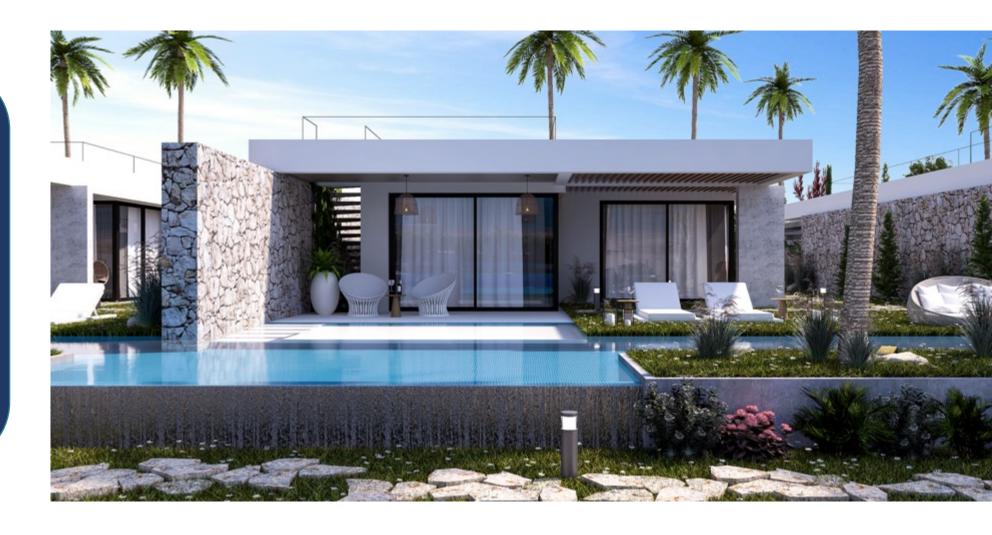

## Bungalows

3 bedroom

From **£** 295,000

Groundfloor
Covered area 140m2
Terraces 110 + 40m2
Swimming pool 60m2
Plot 500m2

## Bungalows

4 bedroom

From **£** 395,000

Groundfloor
Covered area 185m2
Terrace 140 + 65m2
Swimming pool 70m2
Plot 700m2