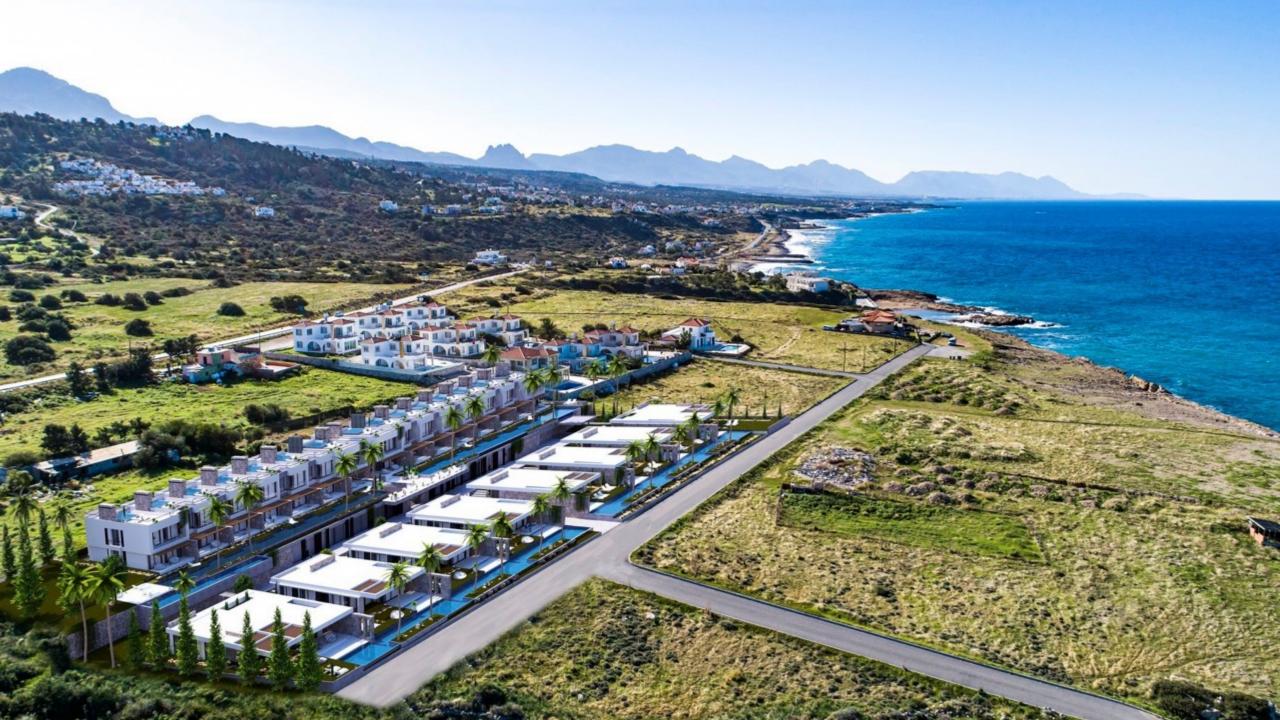

# Location Esentepe

#### Area

25 mins to Kyrenia city center
7 mins to Turtle Beach reserve
5 mins to International Golf Course
3 mins to market & pharmacy

On site facilities:

Every unit has a private pool

Hi-tech gym

Sauna & Turkish bath