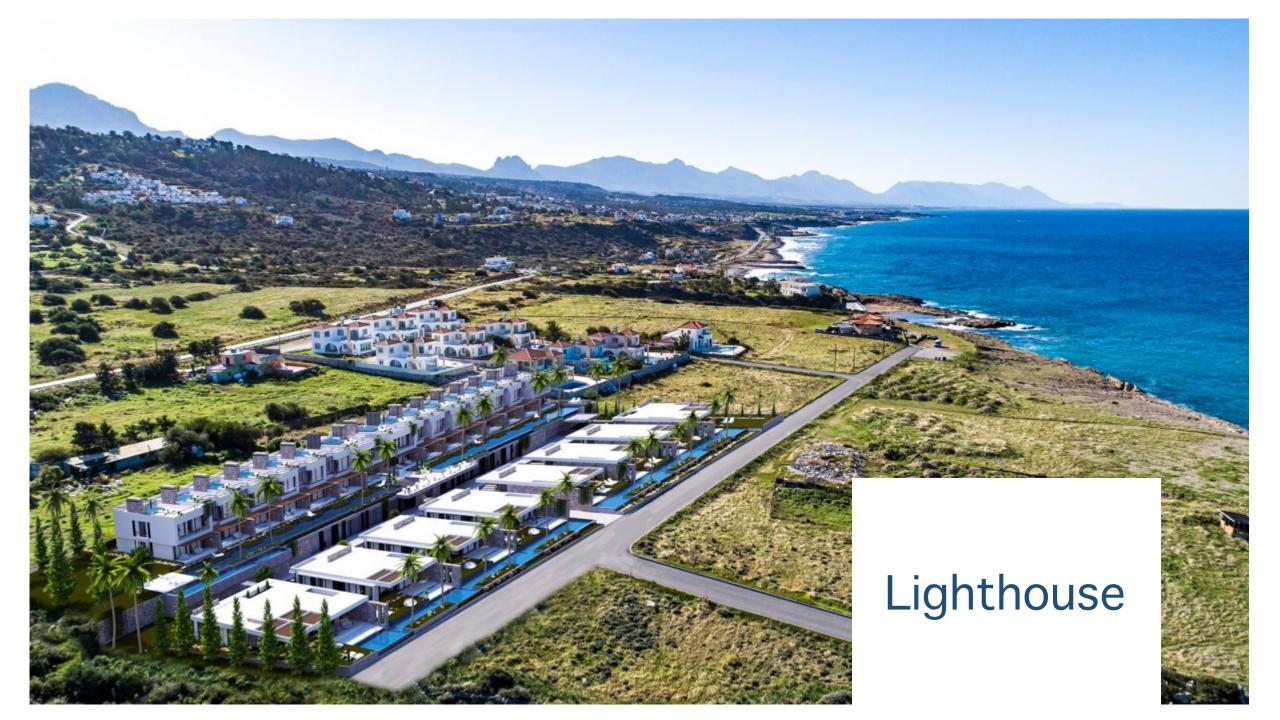

ERCAN 50 min LARNACA 70 min

PAPHOS 120 min



# Location Esentepe



#### Area

25 mins to Kyrenia city center
7 mins to Turtle Beach reserve
5 mins to International Golf Course
3 mins to market & pharmacy

On site facilities:

Every unit has a private pool

Hi-tech gym

Sauna & Turkish bath

Cinema

















#### Apartments

2 bedroom

From **£** 150,000

Groundfloor
Covered area 98m2
Terrace 25m2
Swimming pool 34m2

From £ 180,000

Penthouse

Covered area 90m2

Terraces 70 + 5m2

Swimming pool 12m2



\*All apartments with private pools



#### Apartments

3 bedroom

From £ 210,000

Penthouse
Covered area 108m2

Terraces 75 + 10m2

Swimming pool 12m2



## Bungalows

3 bedroom

From **£** 295,000

Groundfloor
Covered area 140m2
Terraces 110 + 40m2
Swimming pool 60m2
Plot 500m2