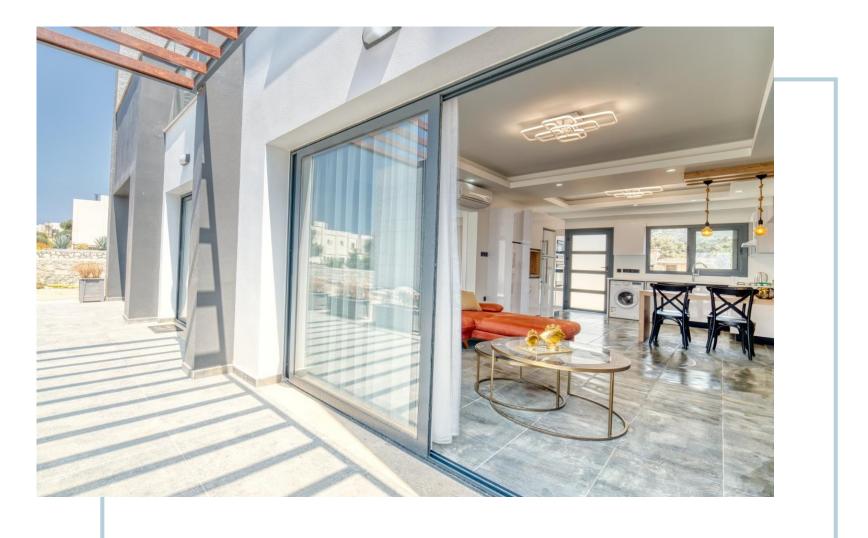

### **Garden Apartment**

Total Area: 116 – 119 m2 Internal Area: 84 – 87 m2 Terrace: 32 m2