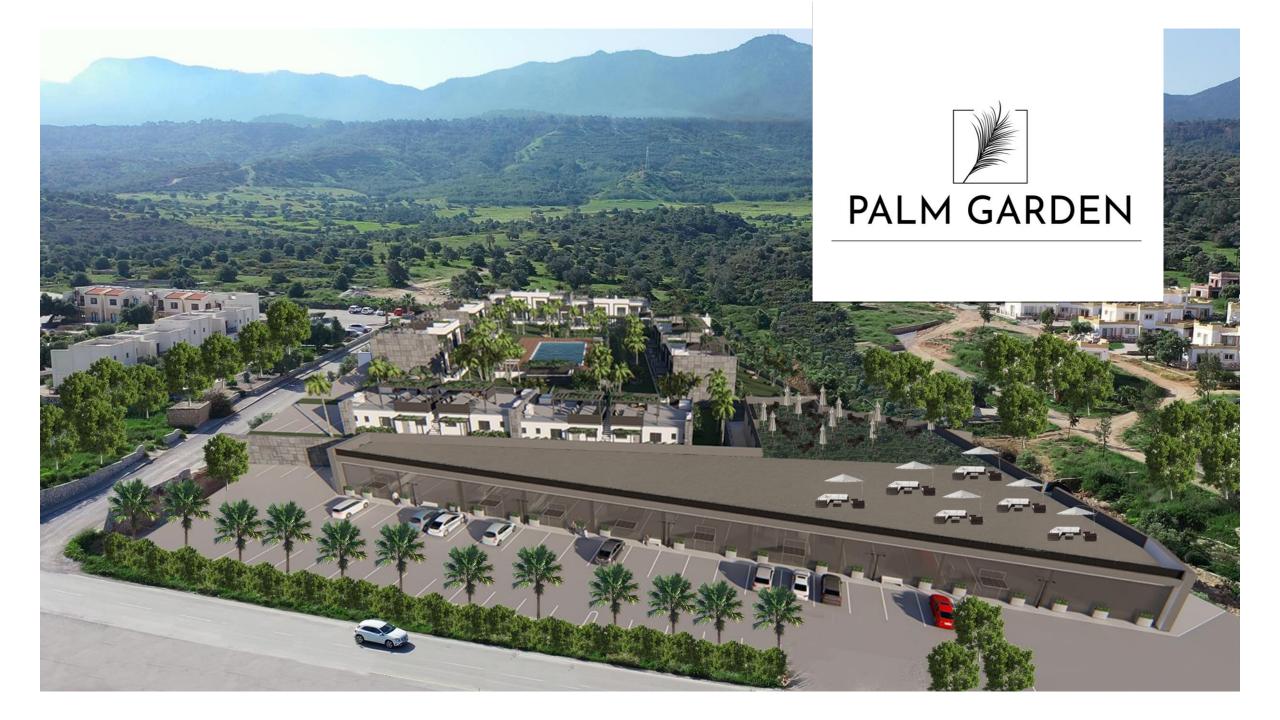

### In the area:

- 5 min to Alagadi beach
- 20 min to Kyrenia
- Supermarket on site
- 350 m to Beach
- 2 min to Golf course
- 10 min to 5\* Hotel Elexus

MAINTENENCE OFFICE. PADEL TENNIS. RESTAURANT. BAR BY THE POOL AND HIKING ROADS