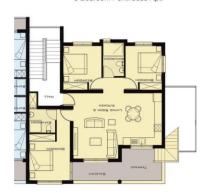

# Apartments 3 bedrooms

From **£ 139,950** 

Groundfloor Covered area 105m2 Terrace: 30m2

From £ 179,950
Penthouse
Covered area 105m2
Terrace: 95m2

No: 1 3 Bedroom Garden Apt.

No: 3 3 Bedroom Garden Apt.

No: 6 3 Bedroom Penthouse Apt.