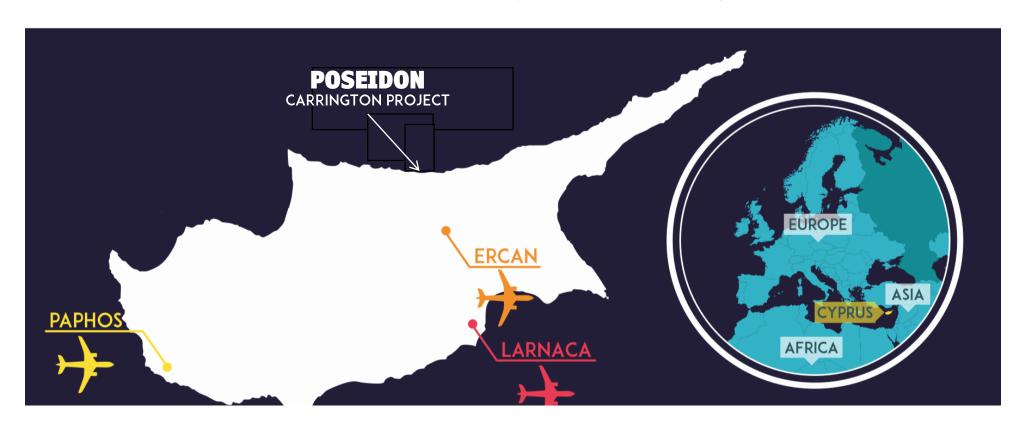

### Poseidon

Villas and Apartments

DISTANCE FROM AIRPORTS

ERCAN 30 MIN LARNACA 60 MIN

A PAPHOS 120 MIN

### Location

Esentepe

#### Area

5 min from a famous turtle beach with big sandy promenade areas, small shops, pharmacy, mountain walking paths and restaurants. 2 min drive from international golf course and 25 minutes drive from Kyrenia.