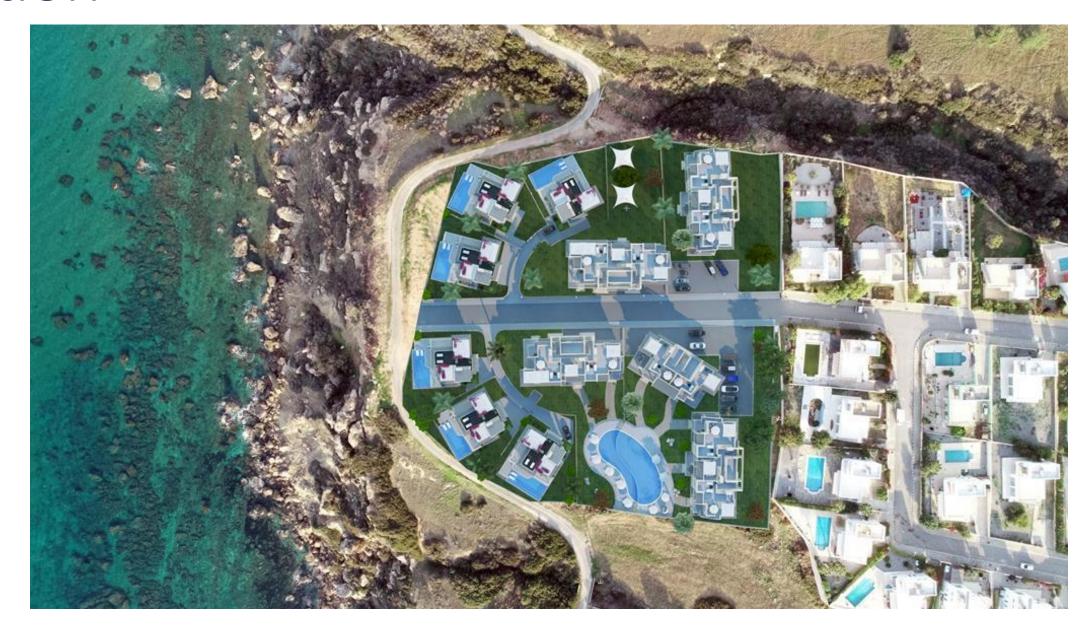

### Poseidon

Villas and Apartments





DISTANCE FROM AIRPORTS

ERCAN 30 MIN LARNACA 60 MIN

A PAPHOS 120 MIN



### Location

Esentepe



#### Area

5 min from a famous turtle beach with big sandy promenade areas, small shops, pharmacy, mountain walking paths and restaurants. 2 min drive from international golf course and 25 minutes drive from Kyrenia.













## Siteplan



### Apartments

2 bedrooms

From **£ 114,000** 

Groundfloor Covered area 85m2 Terrace: 46m2

From £ 159,950
Penthouse
Covered area 85m2
Terrace: 61m2











# Apartments 3 bedrooms

From **£ 139,950** 

Groundfloor Covered area 105m2 Terrace: 30m2

From £ 179,950
Penthouse
Covered area 105m2
Terrace: 95m2



No: 1 3 Bedroom Garden Apt.







No: 3 3 Bedroom Garden Apt.



No: 6 3 Bedroom Penthouse Apt.









#### Villas 6 villas

From **£** 599,950

Villas 425m2 4 bedrooms

Covered area 220m2

Terrace 205m2







First Floor Plan