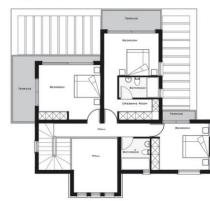

#### Villas 6 villas

From **£** 599,950

Villas 425m2 4 bedrooms

Covered area 220m2

Terrace 205m2

First Floor Plan