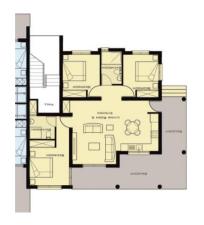

### Apartments

2 bedrooms

From **£ 114,000** 

Groundfloor Covered area 85m2 Terrace: 46m2

From £ 159,950
Penthouse
Covered area 85m2
Terrace: 61m2