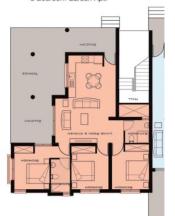

# Apartments 3 bedrooms

From **£ 139,950** 

Groundfloor Covered area 105m2 Terrace: 30m2

From £ 179,950
Penthouse
Covered area 105m2
Terrace: 95m2

No: 1 3 Bedroom Garden Apt.

No: 3 3 Bedroom Garden Apt.

No: 6 3 Bedroom Penthouse Apt.