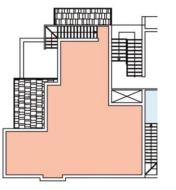

### Poseidon

Villas and Apartments





DISTANCE FROM AIRPORTS

ERCAN 30 MIN LARNACA 60 MIN

A PAPHOS 120 MIN



### Location

Esentepe



#### Area

5 min from a famous turtle beach with big sandy promenade areas, small shops, pharmacy, mountain walking paths and restaurants. 2 min drive from international golf course and 25 minutes drive from Kyrenia.













## Siteplan



### Apartments

2 bedrooms

From **£ 114,000** 

Groundfloor Covered area 85m2 Terrace: 46m2

From £ 159,950
Penthouse
Covered area 85m2
Terrace: 61m2











# Apartments 3 bedrooms

From **£ 139,950** 

Groundfloor Covered area 105m2 Terrace: 30m2

From £ 179,950
Penthouse
Covered area 105m2
Terrace: 95m2



No: 1 3 Bedroom Garden Apt.







No: 3 3 Bedroom Garden Apt.



No: 6 3 Bedroom Penthouse Apt.









#### Villas 6 villas

From **£** 599,950

Villas 425m2 4 bedrooms

Covered area 220m2

Terrace 205m2







First Floor Plan













## Buying process Under construction

- 1. Reserve your property £ 2000
- 2. Sign power of attorney with a lawyer, share information about your purchase £ 1400
- 3. Lawyer prepares contract
- 4. When the contract is ready- start the stage payments

#### **STAGE PAYMENTS**

| 30% | SIGNING Shall be paid within 21 days of signing contract of sales within 30 days grace period    |
|-----|--------------------------------------------------------------------------------------------------|
| 20% | UPON COMPLETION OF FOUNDATIONS