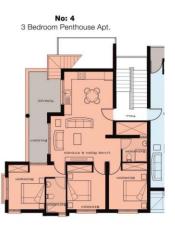

# Apartments 3 bedrooms

From **£ 139,950** 

Groundfloor Covered area 105m2 Terrace: 30m2

From £ 179,950
Penthouse
Covered area 105m2
Terrace: 95m2

No: 1 3 Bedroom Garden Apt.

No: 3 3 Bedroom Garden Apt.

No: 6 3 Bedroom Penthouse Apt.