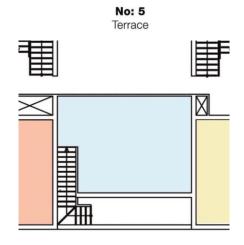

# Apartments 3 bedrooms

From **£ 139,950** 

Groundfloor Covered area 105m2 Terrace: 30m2

From £ 179,950
Penthouse
Covered area 105m2
Terrace: 95m2

No: 1 3 Bedroom Garden Apt.

No: 3 3 Bedroom Garden Apt.

No: 6 3 Bedroom Penthouse Apt.