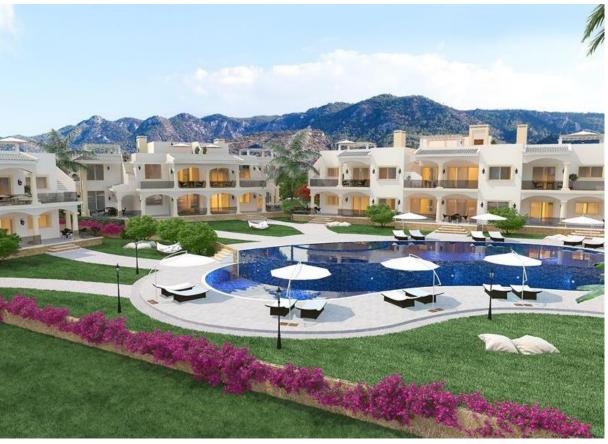

### Apartments

2 bedrooms

From **£ 114,000** 

Groundfloor Covered area 85m2 Terrace: 46m2

From £ 159,950
Penthouse
Covered area 85m2
Terrace: 61m2

# Apartments 3 bedrooms

From **£ 139,950** 

Groundfloor Covered area 105m2 Terrace: 30m2

From £ 179,950
Penthouse
Covered area 105m2
Terrace: 95m2

No: 1 3 Bedroom Garden Apt.

No: 3 3 Bedroom Garden Apt.

No: 6 3 Bedroom Penthouse Apt.

#### Villas 6 villas

From **£** 599,950

Villas 425m2 4 bedrooms

Covered area 220m2

Terrace 205m2

First Floor Plan