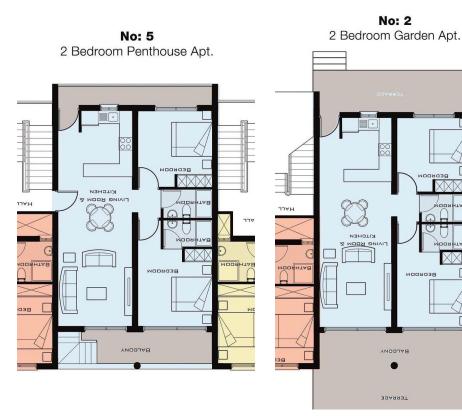

### Apartments

2 bedrooms

From **£ 114,000** 

Groundfloor Covered area 85m2 Terrace: 46m2

From £ 159,950
Penthouse
Covered area 85m2
Terrace: 61m2

# Apartments 3 bedrooms

From **£ 139,950** 

Groundfloor Covered area 105m2 Terrace: 30m2

From £ 179,950
Penthouse
Covered area 105m2
Terrace: 95m2

No: 1 3 Bedroom Garden Apt.

No: 3 3 Bedroom Garden Apt.

No: 6 3 Bedroom Penthouse Apt.