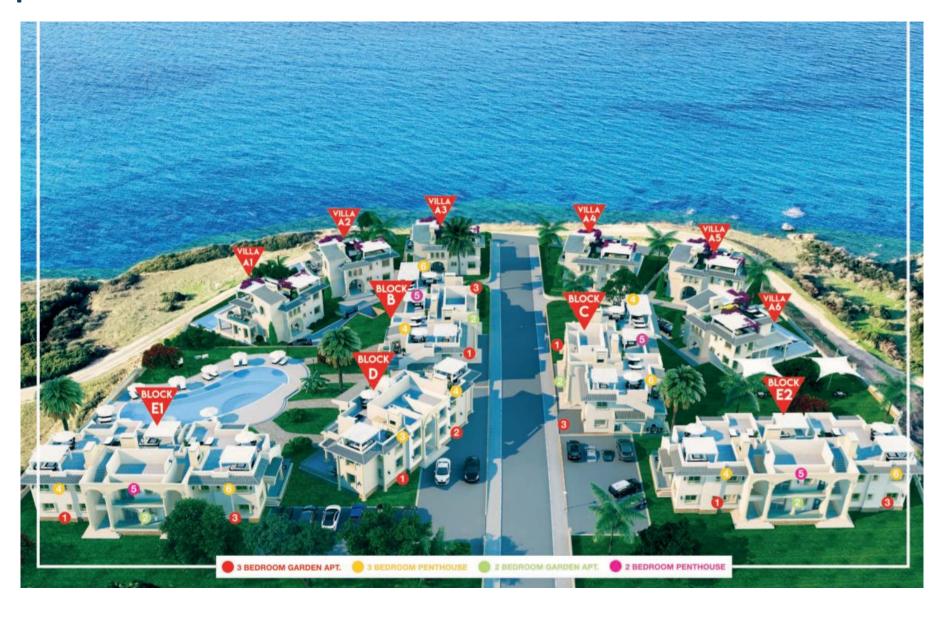

## Siteplan

### Apartments

2 bedrooms

From **£ 114,000** 

Groundfloor Covered area 85m2 Terrace: 46m2

From £ 159,950
Penthouse
Covered area 85m2
Terrace: 61m2

# Apartments 3 bedrooms

From **£ 139,950** 

Groundfloor Covered area 105m2 Terrace: 30m2

From £ 179,950
Penthouse
Covered area 105m2
Terrace: 95m2

No: 1 3 Bedroom Garden Apt.

No: 3 3 Bedroom Garden Apt.

No: 6 3 Bedroom Penthouse Apt.

#### Villas 6 villas

From **£** 599,950

Villas 425m2 4 bedrooms

Covered area 220m2

Terrace 205m2

First Floor Plan