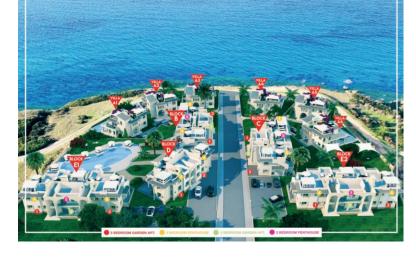

## Siteplan

### Apartments

2 bedrooms

From **£ 114,000** 

Groundfloor Covered area 85m2 Terrace: 46m2

From £ 159,950
Penthouse
Covered area 85m2
Terrace: 61m2

# Apartments 3 bedrooms

From **£ 139,950** 

Groundfloor Covered area 105m2 Terrace: 30m2

From £ 179,950
Penthouse
Covered area 105m2
Terrace: 95m2

No: 1 3 Bedroom Garden Apt.

No: 3 3 Bedroom Garden Apt.

No: 6 3 Bedroom Penthouse Apt.