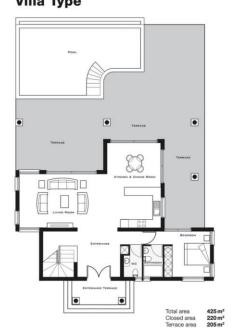

#### Villas 6 villas

From **£** 599,950

Villas 425m2 4 bedrooms

Covered area 220m2

Terrace 205m2

First Floor Plan