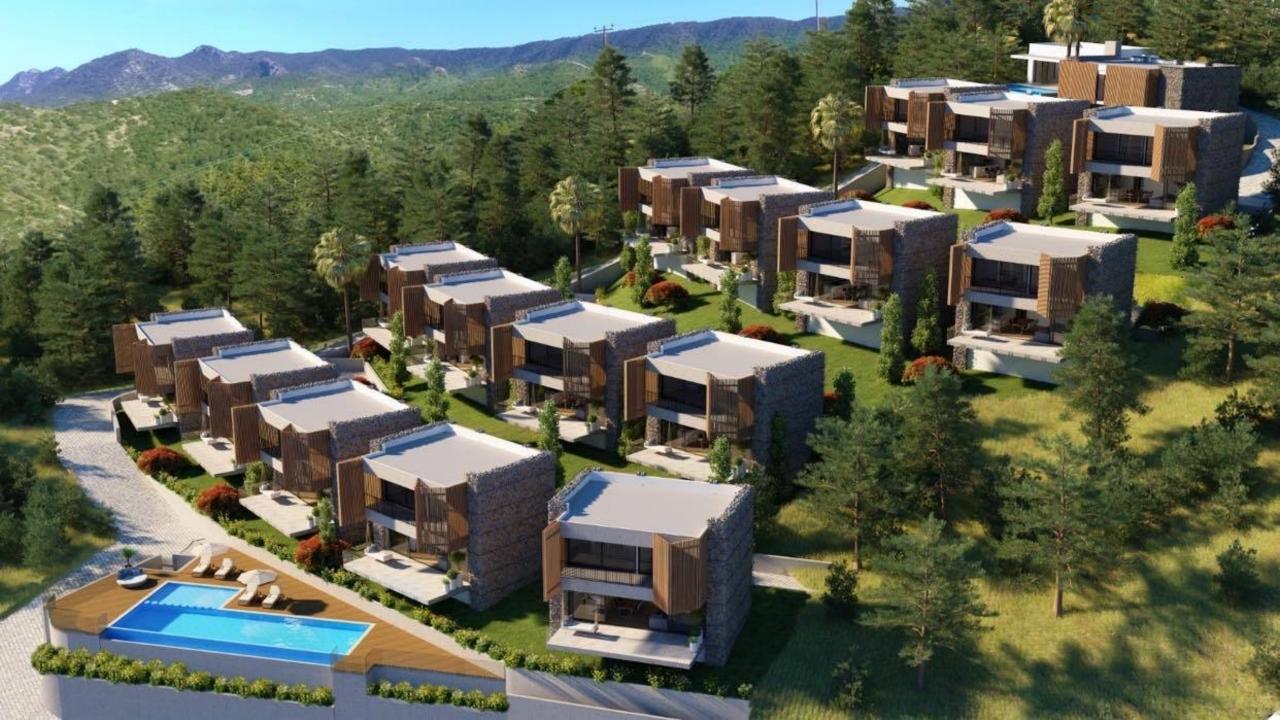

## HORIZON

## 2 bedroom villas

150 sqm interior

30 sqm terrace

communal pool

\*private pool optional

| Villa Nº | Bedrooms | Internal | Terrace | Price       |
|----------|----------|----------|---------|-------------|
| 1        | 2+1      | 150sqm   | 30sqm   | 220 000 GBP |
| 2        | 2+1      | 150sqm   | 30sqm   | 220 000 GBP |
| 3        | 2+1      | 150sqm   | 30sqm   | 220 000 GBP |
| 4        | 2+1      | 150sqm   | 30sqm   | 220 000 GBP |
| 5        | 2+1      | 150sqm   | 30sqm   | 220 000 GBP |
| 6        | 2+1      | 150sqm   | 30sqm   | 220 000 GBP |
| 7        | 2+1      | 150sqm   | 30sqm   | 220 000 GBP |
| 8        | 2+1      | 150sqm   | 30sqm   | 220 000 GBP |
| 9        | 2+1      | 150sqm   | 30sqm   | 220 000 GBP |
| 10       | 2+1      | 150sqm   | 30sqm   | 220 000 GBP |
| 11       | 2+1      | 150sqm   | 30sqm   | 220 000 GBP |
| 12       | 2+1      | 150sqm   | 30sqm   | 220 000 GBP |
| 13       | 2+1      | 150sqm   | 30sqm   | 220 000 GBP |
| 14       | 2+1      | 150sqm   | 30sqm   | 220 000 GBP |
| 15       | 2+1      | 150sqm   | 30sqm   | 220 000 GBP |
| 16       | 2+1      | 150sqm   | 30sqm   | 220 000 GBP |
| 17       | SOLD     |          |         |             |
|          |          |          |         |             |