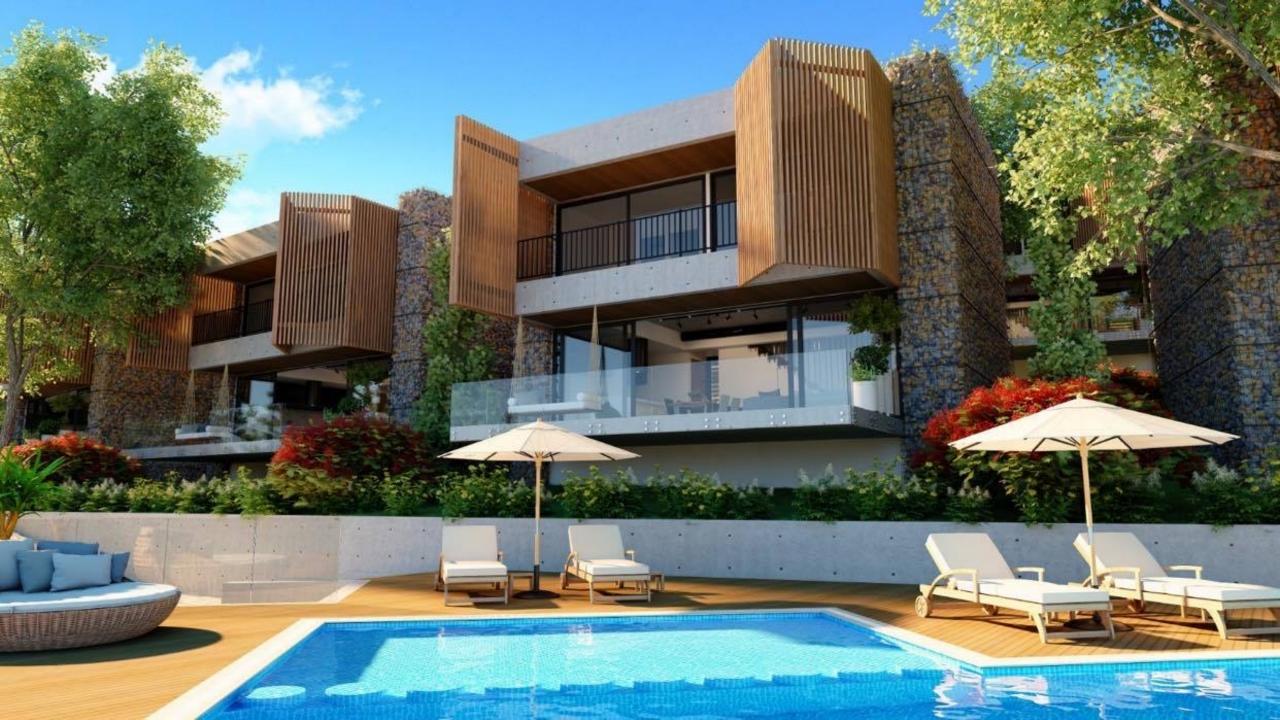

## 2 bedroom villas

150 sqm interior

30 sqm terrace

communal pool

\*private pool optional

| Villa Nº | Bedrooms | Internal | Terrace | Price       |
|----------|----------|----------|---------|-------------|
| 1        | 2+1      | 150sqm   | 30sqm   | 220 000 GBP |
| 2        | 2+1      | 150sqm   | 30sqm   | 220 000 GBP |
| 3        | 2+1      | 150sqm   | 30sqm   | 220 000 GBP |
| 4        | 2+1      | 150sqm   | 30sqm   | 220 000 GBP |
| 5        | 2+1      | 150sqm   | 30sqm   | 220 000 GBP |
| 6        | 2+1      | 150sqm   | 30sqm   | 220 000 GBP |
| 7        | 2+1      | 150sqm   | 30sqm   | 220 000 GBP |
| 8        | 2+1      | 150sqm   | 30sqm   | 220 000 GBP |
| 9        | 2+1      | 150sqm   | 30sqm   | 220 000 GBP |
| 10       | 2+1      | 150sqm   | 30sqm   | 220 000 GBP |
| 11       | 2+1      | 150sqm   | 30sqm   | 220 000 GBP |
| 12       | 2+1      | 150sqm   | 30sqm   | 220 000 GBP |
| 13       | 2+1      | 150sqm   | 30sqm   | 220 000 GBP |
| 14       | 2+1      | 150sqm   | 30sqm   | 220 000 GBP |
| 15       | 2+1      | 150sqm   | 30sqm   | 220 000 GBP |
| 16       | 2+1      | 150sqm   | 30sqm   | 220 000 GBP |
| 17       | SOLD     |          |         |             |
|          |          |          |         |             |