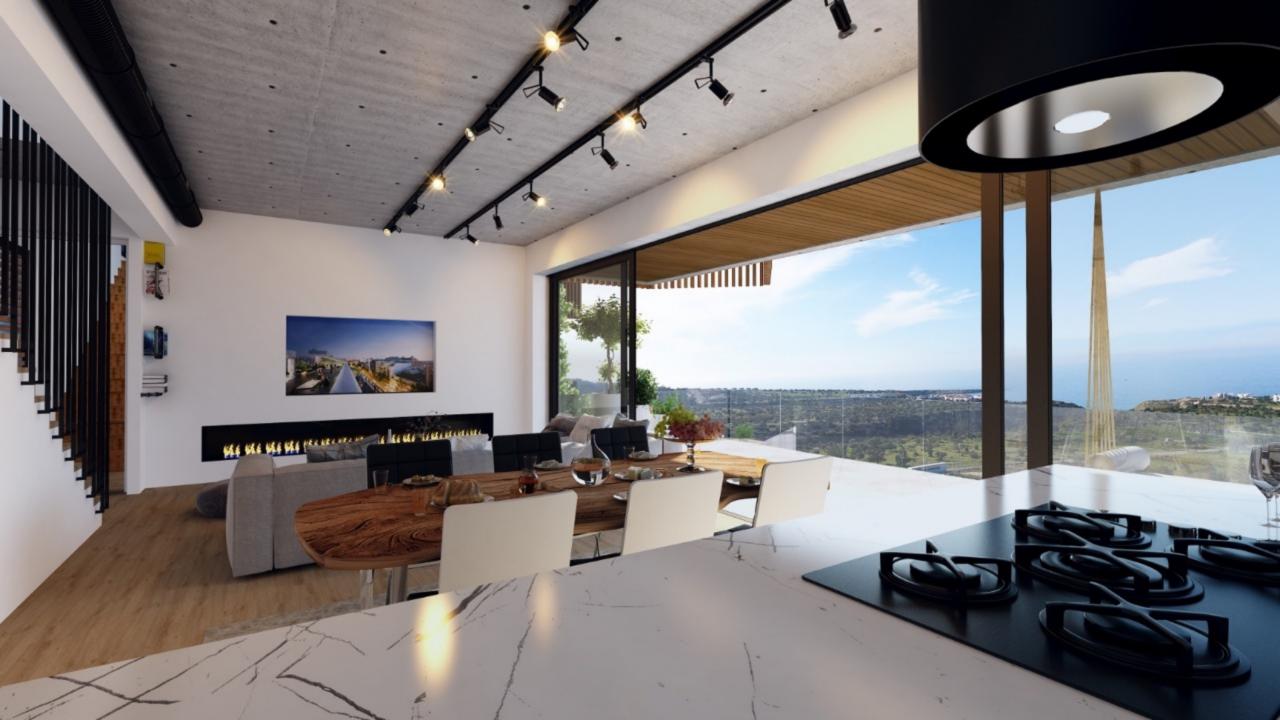

## 2 bedroom villas

150 sqm interior

30 sqm terrace

communal pool

\*private pool optional

| Villa Nº | Bedrooms | Internal | Terrace | Price       |
|----------|----------|----------|---------|-------------|
| 1        | 2+1      | 150sqm   | 30sqm   | 220 000 GBP |
| 2        | 2+1      | 150sqm   | 30sqm   | 220 000 GBP |
| 3        | 2+1      | 150sqm   | 30sqm   | 220 000 GBP |
| 4        | 2+1      | 150sqm   | 30sqm   | 220 000 GBP |
| 5        | 2+1      | 150sqm   | 30sqm   | 220 000 GBP |
| 6        | 2+1      | 150sqm   | 30sqm   | 220 000 GBP |
| 7        | 2+1      | 150sqm   | 30sqm   | 220 000 GBP |
| 8        | 2+1      | 150sqm   | 30sqm   | 220 000 GBP |
| 9        | 2+1      | 150sqm   | 30sqm   | 220 000 GBP |
| 10       | 2+1      | 150sqm   | 30sqm   | 220 000 GBP |
| 11       | 2+1      | 150sqm   | 30sqm   | 220 000 GBP |
| 12       | 2+1      | 150sqm   | 30sqm   | 220 000 GBP |
| 13       | 2+1      | 150sqm   | 30sqm   | 220 000 GBP |
| 14       | 2+1      | 150sqm   | 30sqm   | 220 000 GBP |
| 15       | 2+1      | 150sqm   | 30sqm   | 220 000 GBP |
| 16       | 2+1      | 150sqm   | 30sqm   | 220 000 GBP |
| 17       | SOLD     |          |         |             |
|          |          |          |         |             |