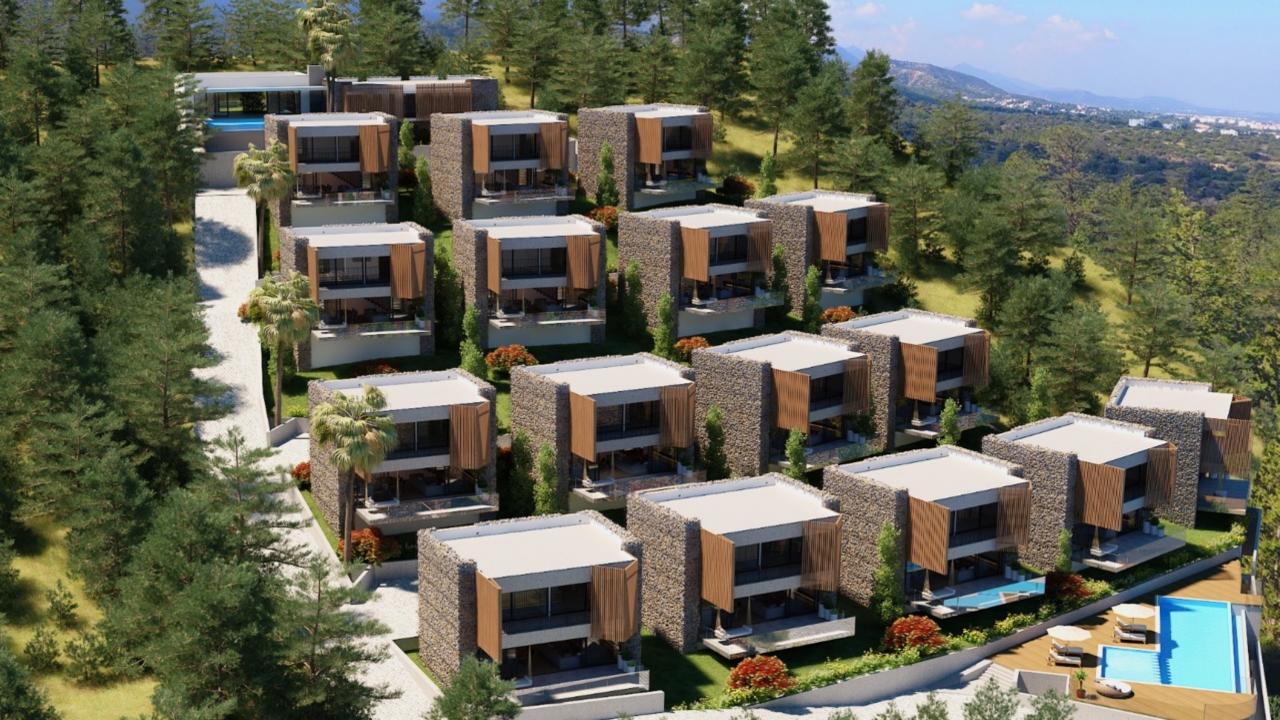

## HORIZON

## ocation

45 mins to Ercan Airport 60 mins to Larnaca Airport

25 mins to Kyrenia city center 10 mins to 5\* hotel resort 5 mins to Golf Course

3 mins to supermarket & pharmacy

2 mins to the sea & beach facilities

## 2 bedroom villas

150 sqm interior

30 sqm terrace

communal pool

\*private pool optional

| Villa Nº | Bedrooms | Internal | Terrace | Price       |
|----------|----------|----------|---------|-------------|
| 1        | 2+1      | 150sqm   | 30sqm   | 220 000 GBP |
| 2        | 2+1      | 150sqm   | 30sqm   | 220 000 GBP |
| 3        | 2+1      | 150sqm   | 30sqm   | 220 000 GBP |
| 4        | 2+1      | 150sqm   | 30sqm   | 220 000 GBP |
| 5        | 2+1      | 150sqm   | 30sqm   | 220 000 GBP |
| 6        | 2+1      | 150sqm   | 30sqm   | 220 000 GBP |
| 7        | 2+1      | 150sqm   | 30sqm   | 220 000 GBP |
| 8        | 2+1      | 150sqm   | 30sqm   | 220 000 GBP |
| 9        | 2+1      | 150sqm   | 30sqm   | 220 000 GBP |
| 10       | 2+1      | 150sqm   | 30sqm   | 220 000 GBP |
| 11       | 2+1      | 150sqm   | 30sqm   | 220 000 GBP |
| 12       | 2+1      | 150sqm   | 30sqm   | 220 000 GBP |
| 13       | 2+1      | 150sqm   | 30sqm   | 220 000 GBP |
| 14       | 2+1      | 150sqm   | 30sqm   | 220 000 GBP |
| 15       | 2+1      | 150sqm   | 30sqm   | 220 000 GBP |
| 16       | 2+1      | 150sqm   | 30sqm   | 220 000 GBP |
| 17       | SOLD     |          |         |             |
|          |          |          |         |             |