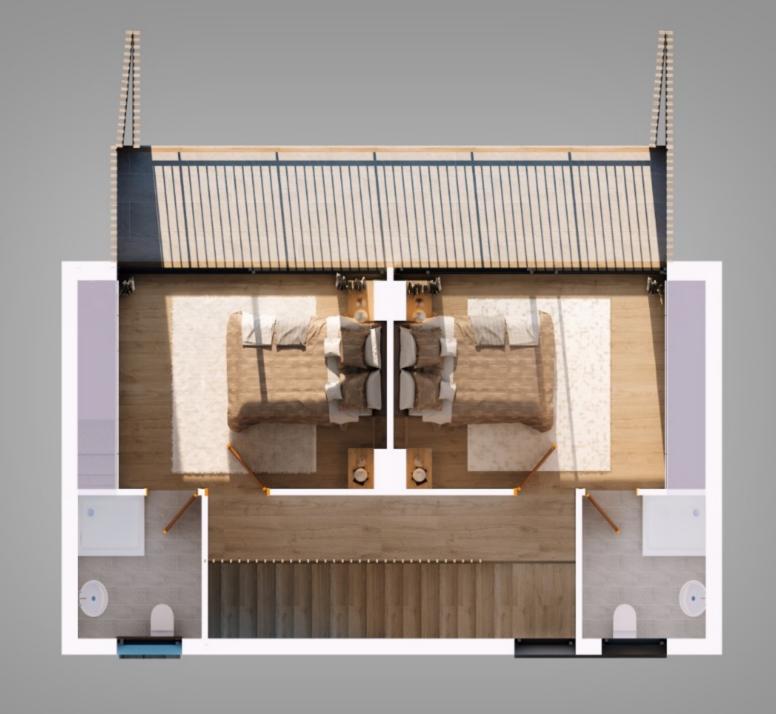

## 2 bedroom villas

150 sqm interior

30 sqm terrace

communal pool

\*private pool optional

| Villa Nº | Bedrooms | Internal | Terrace | Price       |
|----------|----------|----------|---------|-------------|
| 1        | 2+1      | 150sqm   | 30sqm   | 220 000 GBP |
| 2        | 2+1      | 150sqm   | 30sqm   | 220 000 GBP |
| 3        | 2+1      | 150sqm   | 30sqm   | 220 000 GBP |
| 4        | 2+1      | 150sqm   | 30sqm   | 220 000 GBP |
| 5        | 2+1      | 150sqm   | 30sqm   | 220 000 GBP |
| 6        | 2+1      | 150sqm   | 30sqm   | 220 000 GBP |
| 7        | 2+1      | 150sqm   | 30sqm   | 220 000 GBP |
| 8        | 2+1      | 150sqm   | 30sqm   | 220 000 GBP |
| 9        | 2+1      | 150sqm   | 30sqm   | 220 000 GBP |
| 10       | 2+1      | 150sqm   | 30sqm   | 220 000 GBP |
| 11       | 2+1      | 150sqm   | 30sqm   | 220 000 GBP |
| 12       | 2+1      | 150sqm   | 30sqm   | 220 000 GBP |
| 13       | 2+1      | 150sqm   | 30sqm   | 220 000 GBP |
| 14       | 2+1      | 150sqm   | 30sqm   | 220 000 GBP |
| 15       | 2+1      | 150sqm   | 30sqm   | 220 000 GBP |
| 16       | 2+1      | 150sqm   | 30sqm   | 220 000 GBP |
| 17       | SOLD     |          |         |             |
|          |          |          |         |             |