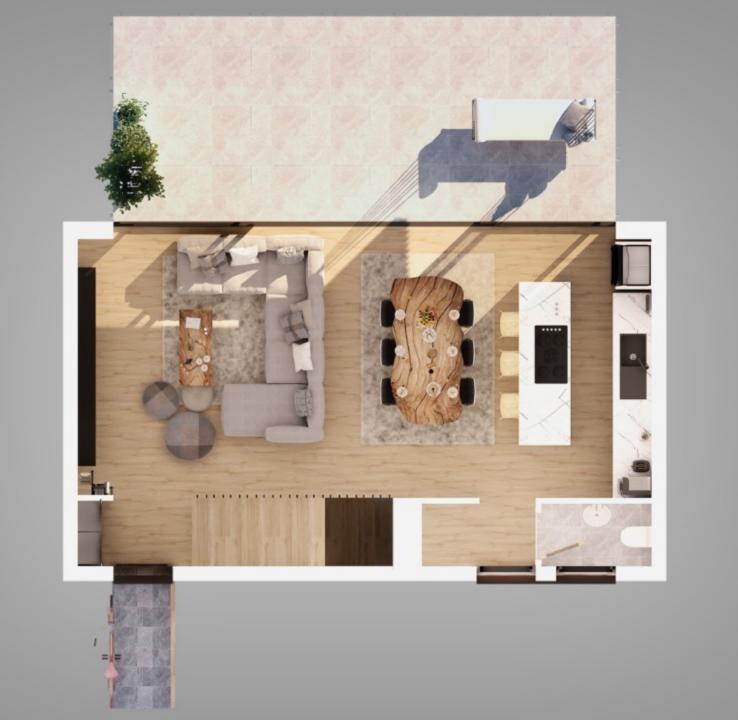

## 2 bedroom villas

150 sqm interior

30 sqm terrace

communal pool

\*private pool optional

| Villa Nº | Bedrooms | Internal | Terrace | Price       |
|----------|----------|----------|---------|-------------|
| 1        | 2+1      | 150sqm   | 30sqm   | 220 000 GBP |
| 2        | 2+1      | 150sqm   | 30sqm   | 220 000 GBP |
| 3        | 2+1      | 150sqm   | 30sqm   | 220 000 GBP |
| 4        | 2+1      | 150sqm   | 30sqm   | 220 000 GBP |
| 5        | 2+1      | 150sqm   | 30sqm   | 220 000 GBP |
| 6        | 2+1      | 150sqm   | 30sqm   | 220 000 GBP |
| 7        | 2+1      | 150sqm   | 30sqm   | 220 000 GBP |
| 8        | 2+1      | 150sqm   | 30sqm   | 220 000 GBP |
| 9        | 2+1      | 150sqm   | 30sqm   | 220 000 GBP |
| 10       | 2+1      | 150sqm   | 30sqm   | 220 000 GBP |
| 11       | 2+1      | 150sqm   | 30sqm   | 220 000 GBP |
| 12       | 2+1      | 150sqm   | 30sqm   | 220 000 GBP |
| 13       | 2+1      | 150sqm   | 30sqm   | 220 000 GBP |
| 14       | 2+1      | 150sqm   | 30sqm   | 220 000 GBP |
| 15       | 2+1      | 150sqm   | 30sqm   | 220 000 GBP |
| 16       | 2+1      | 150sqm   | 30sqm   | 220 000 GBP |
| 17       | SOLD     |          |         |             |
|          |          |          |         |             |