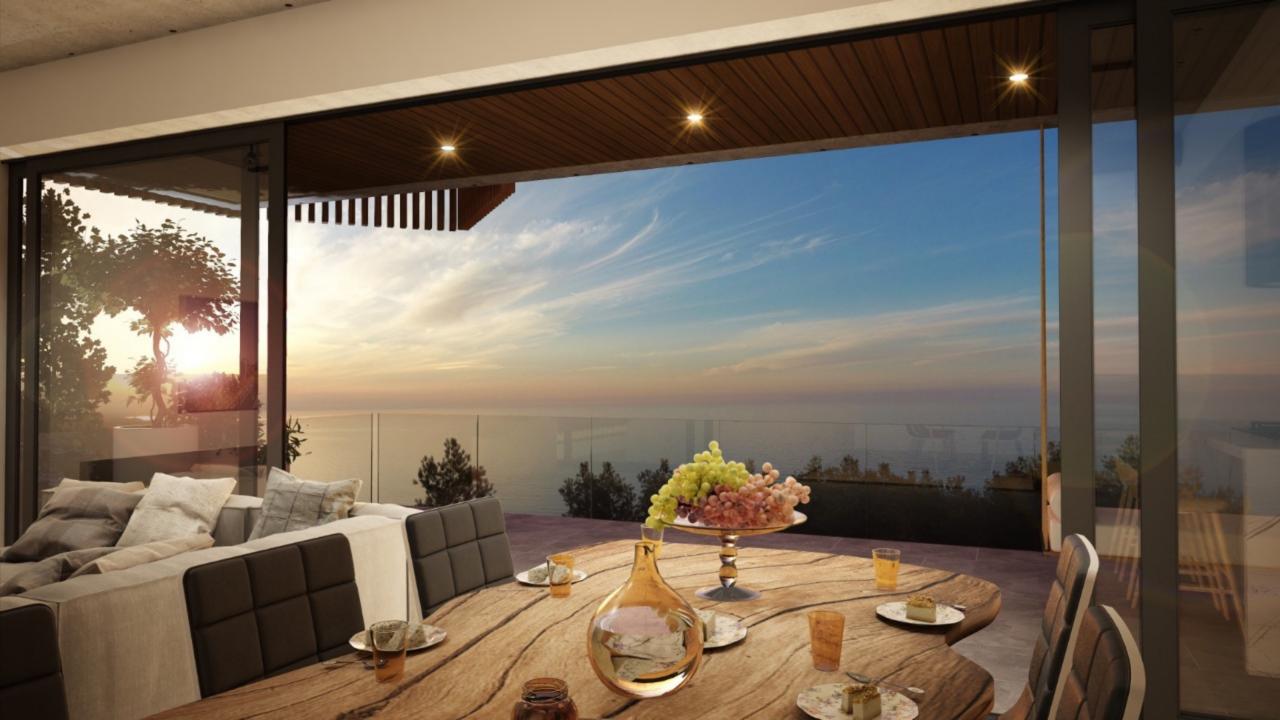

## 2 bedroom villas

150 sqm interior

30 sqm terrace

communal pool

\*private pool optional

| Villa Nº | Bedrooms | Internal | Terrace | Price       |
|----------|----------|----------|---------|-------------|
| 1        | 2+1      | 150sqm   | 30sqm   | 220 000 GBP |
| 2        | 2+1      | 150sqm   | 30sqm   | 220 000 GBP |
| 3        | 2+1      | 150sqm   | 30sqm   | 220 000 GBP |
| 4        | 2+1      | 150sqm   | 30sqm   | 220 000 GBP |
| 5        | 2+1      | 150sqm   | 30sqm   | 220 000 GBP |
| 6        | 2+1      | 150sqm   | 30sqm   | 220 000 GBP |
| 7        | 2+1      | 150sqm   | 30sqm   | 220 000 GBP |
| 8        | 2+1      | 150sqm   | 30sqm   | 220 000 GBP |
| 9        | 2+1      | 150sqm   | 30sqm   | 220 000 GBP |
| 10       | 2+1      | 150sqm   | 30sqm   | 220 000 GBP |
| 11       | 2+1      | 150sqm   | 30sqm   | 220 000 GBP |
| 12       | 2+1      | 150sqm   | 30sqm   | 220 000 GBP |
| 13       | 2+1      | 150sqm   | 30sqm   | 220 000 GBP |
| 14       | 2+1      | 150sqm   | 30sqm   | 220 000 GBP |
| 15       | 2+1      | 150sqm   | 30sqm   | 220 000 GBP |
| 16       | 2+1      | 150sqm   | 30sqm   | 220 000 GBP |
| 17       | SOLD     |          |         |             |
|          |          |          |         |             |