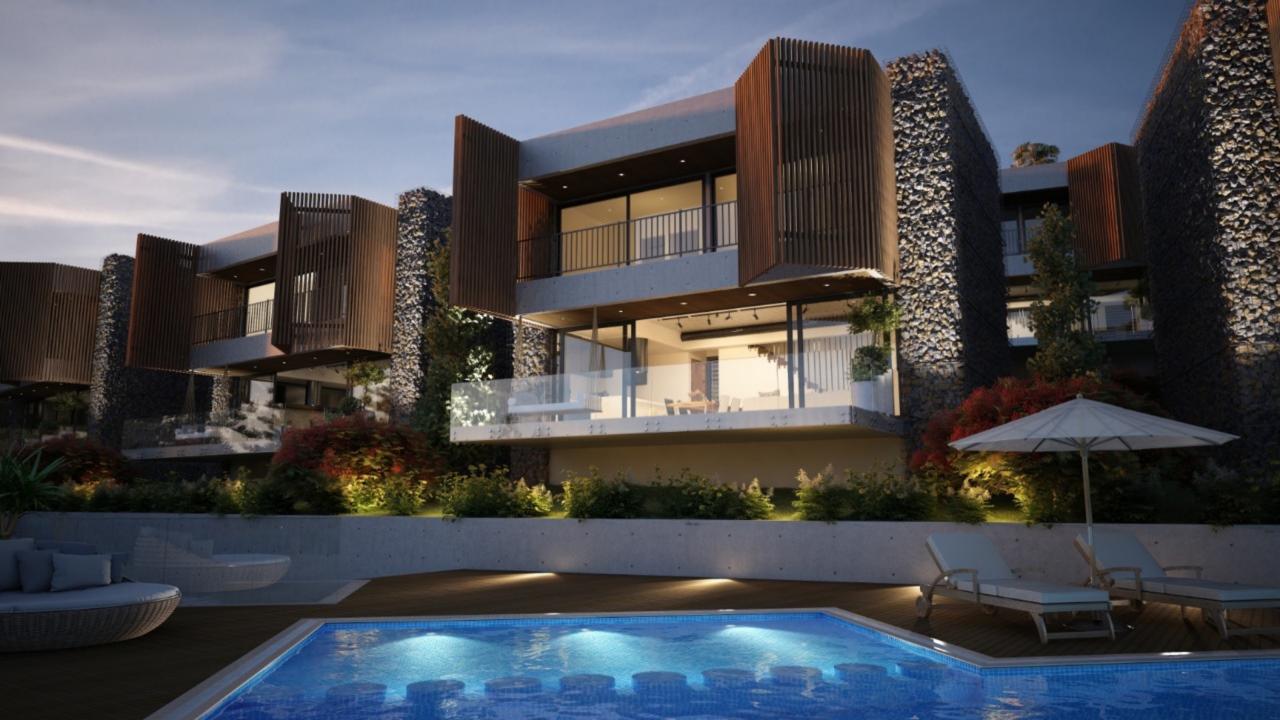

## 2 bedroom villas

150 sqm interior

30 sqm terrace

communal pool

\*private pool optional

| Villa Nº | Bedrooms | Internal | Terrace | Price       |
|----------|----------|----------|---------|-------------|
| 1        | 2+1      | 150sqm   | 30sqm   | 220 000 GBP |
| 2        | 2+1      | 150sqm   | 30sqm   | 220 000 GBP |
| 3        | 2+1      | 150sqm   | 30sqm   | 220 000 GBP |
| 4        | 2+1      | 150sqm   | 30sqm   | 220 000 GBP |
| 5        | 2+1      | 150sqm   | 30sqm   | 220 000 GBP |
| 6        | 2+1      | 150sqm   | 30sqm   | 220 000 GBP |
| 7        | 2+1      | 150sqm   | 30sqm   | 220 000 GBP |
| 8        | 2+1      | 150sqm   | 30sqm   | 220 000 GBP |
| 9        | 2+1      | 150sqm   | 30sqm   | 220 000 GBP |
| 10       | 2+1      | 150sqm   | 30sqm   | 220 000 GBP |
| 11       | 2+1      | 150sqm   | 30sqm   | 220 000 GBP |
| 12       | 2+1      | 150sqm   | 30sqm   | 220 000 GBP |
| 13       | 2+1      | 150sqm   | 30sqm   | 220 000 GBP |
| 14       | 2+1      | 150sqm   | 30sqm   | 220 000 GBP |
| 15       | 2+1      | 150sqm   | 30sqm   | 220 000 GBP |
| 16       | 2+1      | 150sqm   | 30sqm   | 220 000 GBP |
| 17       | SOLD     |          |         |             |
|          |          |          |         |             |