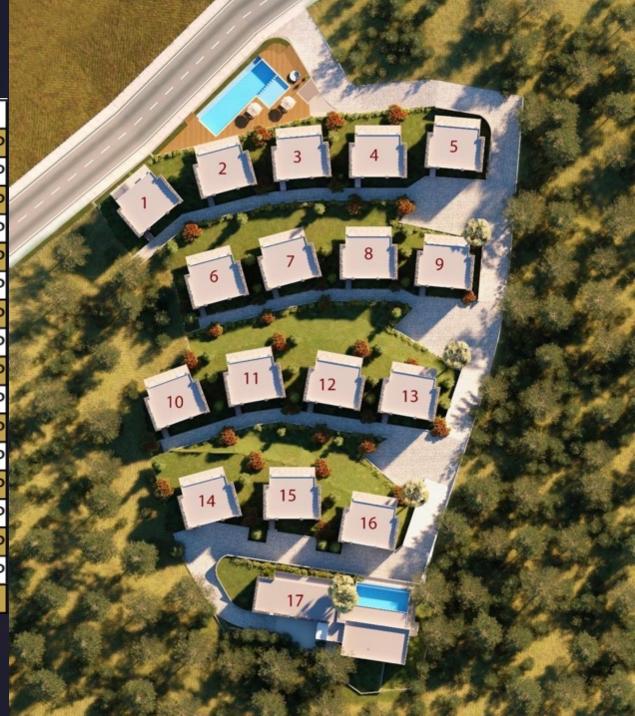

## 2 bedroom villas

150 sqm interior

30 sqm terrace

communal pool

\*private pool optional

| Villa Nº | Bedrooms | Internal | Terrace | Price       |
|----------|----------|----------|---------|-------------|
| 1        | 2+1      | 150sqm   | 30sqm   | 220 000 GBP |
| 2        | 2+1      | 150sqm   | 30sqm   | 220 000 GBP |
| 3        | 2+1      | 150sqm   | 30sqm   | 220 000 GBP |
| 4        | 2+1      | 150sqm   | 30sqm   | 220 000 GBP |
| 5        | 2+1      | 150sqm   | 30sqm   | 220 000 GBP |
| 6        | 2+1      | 150sqm   | 30sqm   | 220 000 GBP |
| 7        | 2+1      | 150sqm   | 30sqm   | 220 000 GBP |
| 8        | 2+1      | 150sqm   | 30sqm   | 220 000 GBP |
| 9        | 2+1      | 150sqm   | 30sqm   | 220 000 GBP |
| 10       | 2+1      | 150sqm   | 30sqm   | 220 000 GBP |
| 11       | 2+1      | 150sqm   | 30sqm   | 220 000 GBP |
| 12       | 2+1      | 150sqm   | 30sqm   | 220 000 GBP |
| 13       | 2+1      | 150sqm   | 30sqm   | 220 000 GBP |
| 14       | 2+1      | 150sqm   | 30sqm   | 220 000 GBP |
| 15       | 2+1      | 150sqm   | 30sqm   | 220 000 GBP |
| 16       | 2+1      | 150sqm   | 30sqm   | 220 000 GBP |
| 17       | SOLD     |          |         |             |
|          |          |          |         |             |