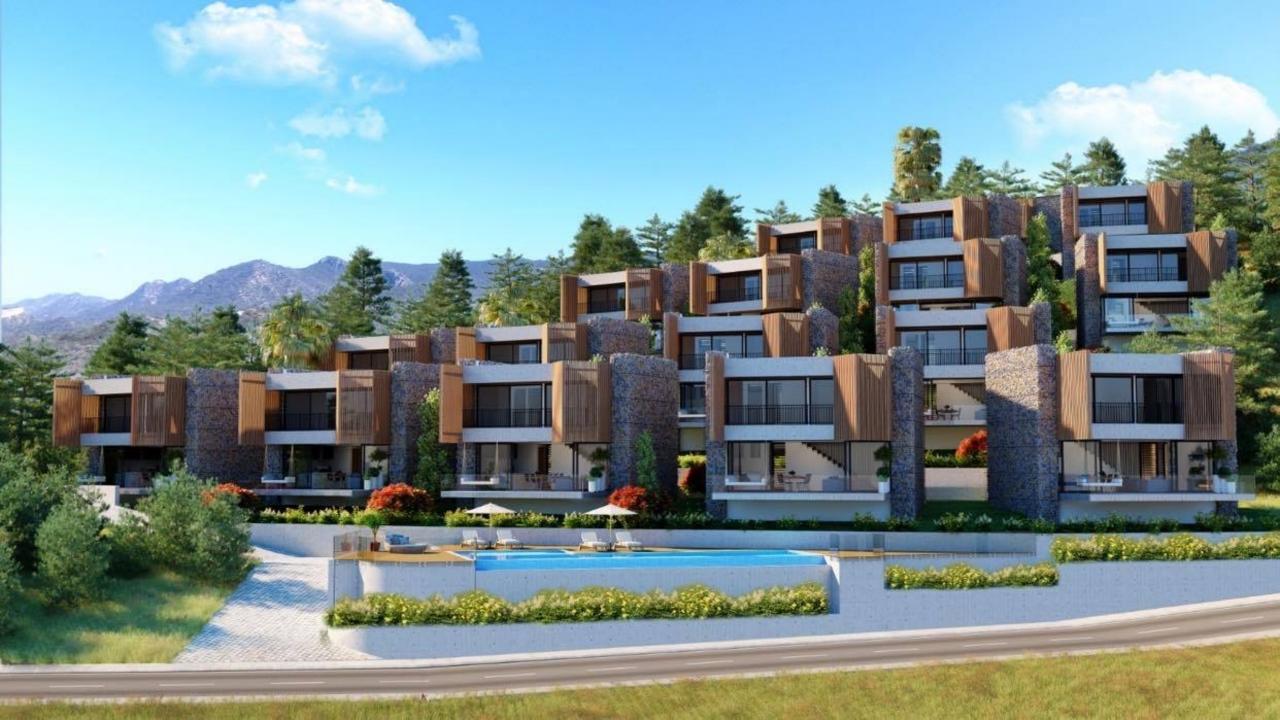

## 2 bedroom villas

150 sqm interior

30 sqm terrace

communal pool

\*private pool optional

| Villa Nº | Bedrooms | Internal | Terrace | Price       |
|----------|----------|----------|---------|-------------|
| 1        | 2+1      | 150sqm   | 30sqm   | 220 000 GBP |
| 2        | 2+1      | 150sqm   | 30sqm   | 220 000 GBP |
| 3        | 2+1      | 150sqm   | 30sqm   | 220 000 GBP |
| 4        | 2+1      | 150sqm   | 30sqm   | 220 000 GBP |
| 5        | 2+1      | 150sqm   | 30sqm   | 220 000 GBP |
| 6        | 2+1      | 150sqm   | 30sqm   | 220 000 GBP |
| 7        | 2+1      | 150sqm   | 30sqm   | 220 000 GBP |
| 8        | 2+1      | 150sqm   | 30sqm   | 220 000 GBP |
| 9        | 2+1      | 150sqm   | 30sqm   | 220 000 GBP |
| 10       | 2+1      | 150sqm   | 30sqm   | 220 000 GBP |
| 11       | 2+1      | 150sqm   | 30sqm   | 220 000 GBP |
| 12       | 2+1      | 150sqm   | 30sqm   | 220 000 GBP |
| 13       | 2+1      | 150sqm   | 30sqm   | 220 000 GBP |
| 14       | 2+1      | 150sqm   | 30sqm   | 220 000 GBP |
| 15       | 2+1      | 150sqm   | 30sqm   | 220 000 GBP |
| 16       | 2+1      | 150sqm   | 30sqm   | 220 000 GBP |
| 17       | SOLD     |          |         |             |
|          |          |          |         |             |