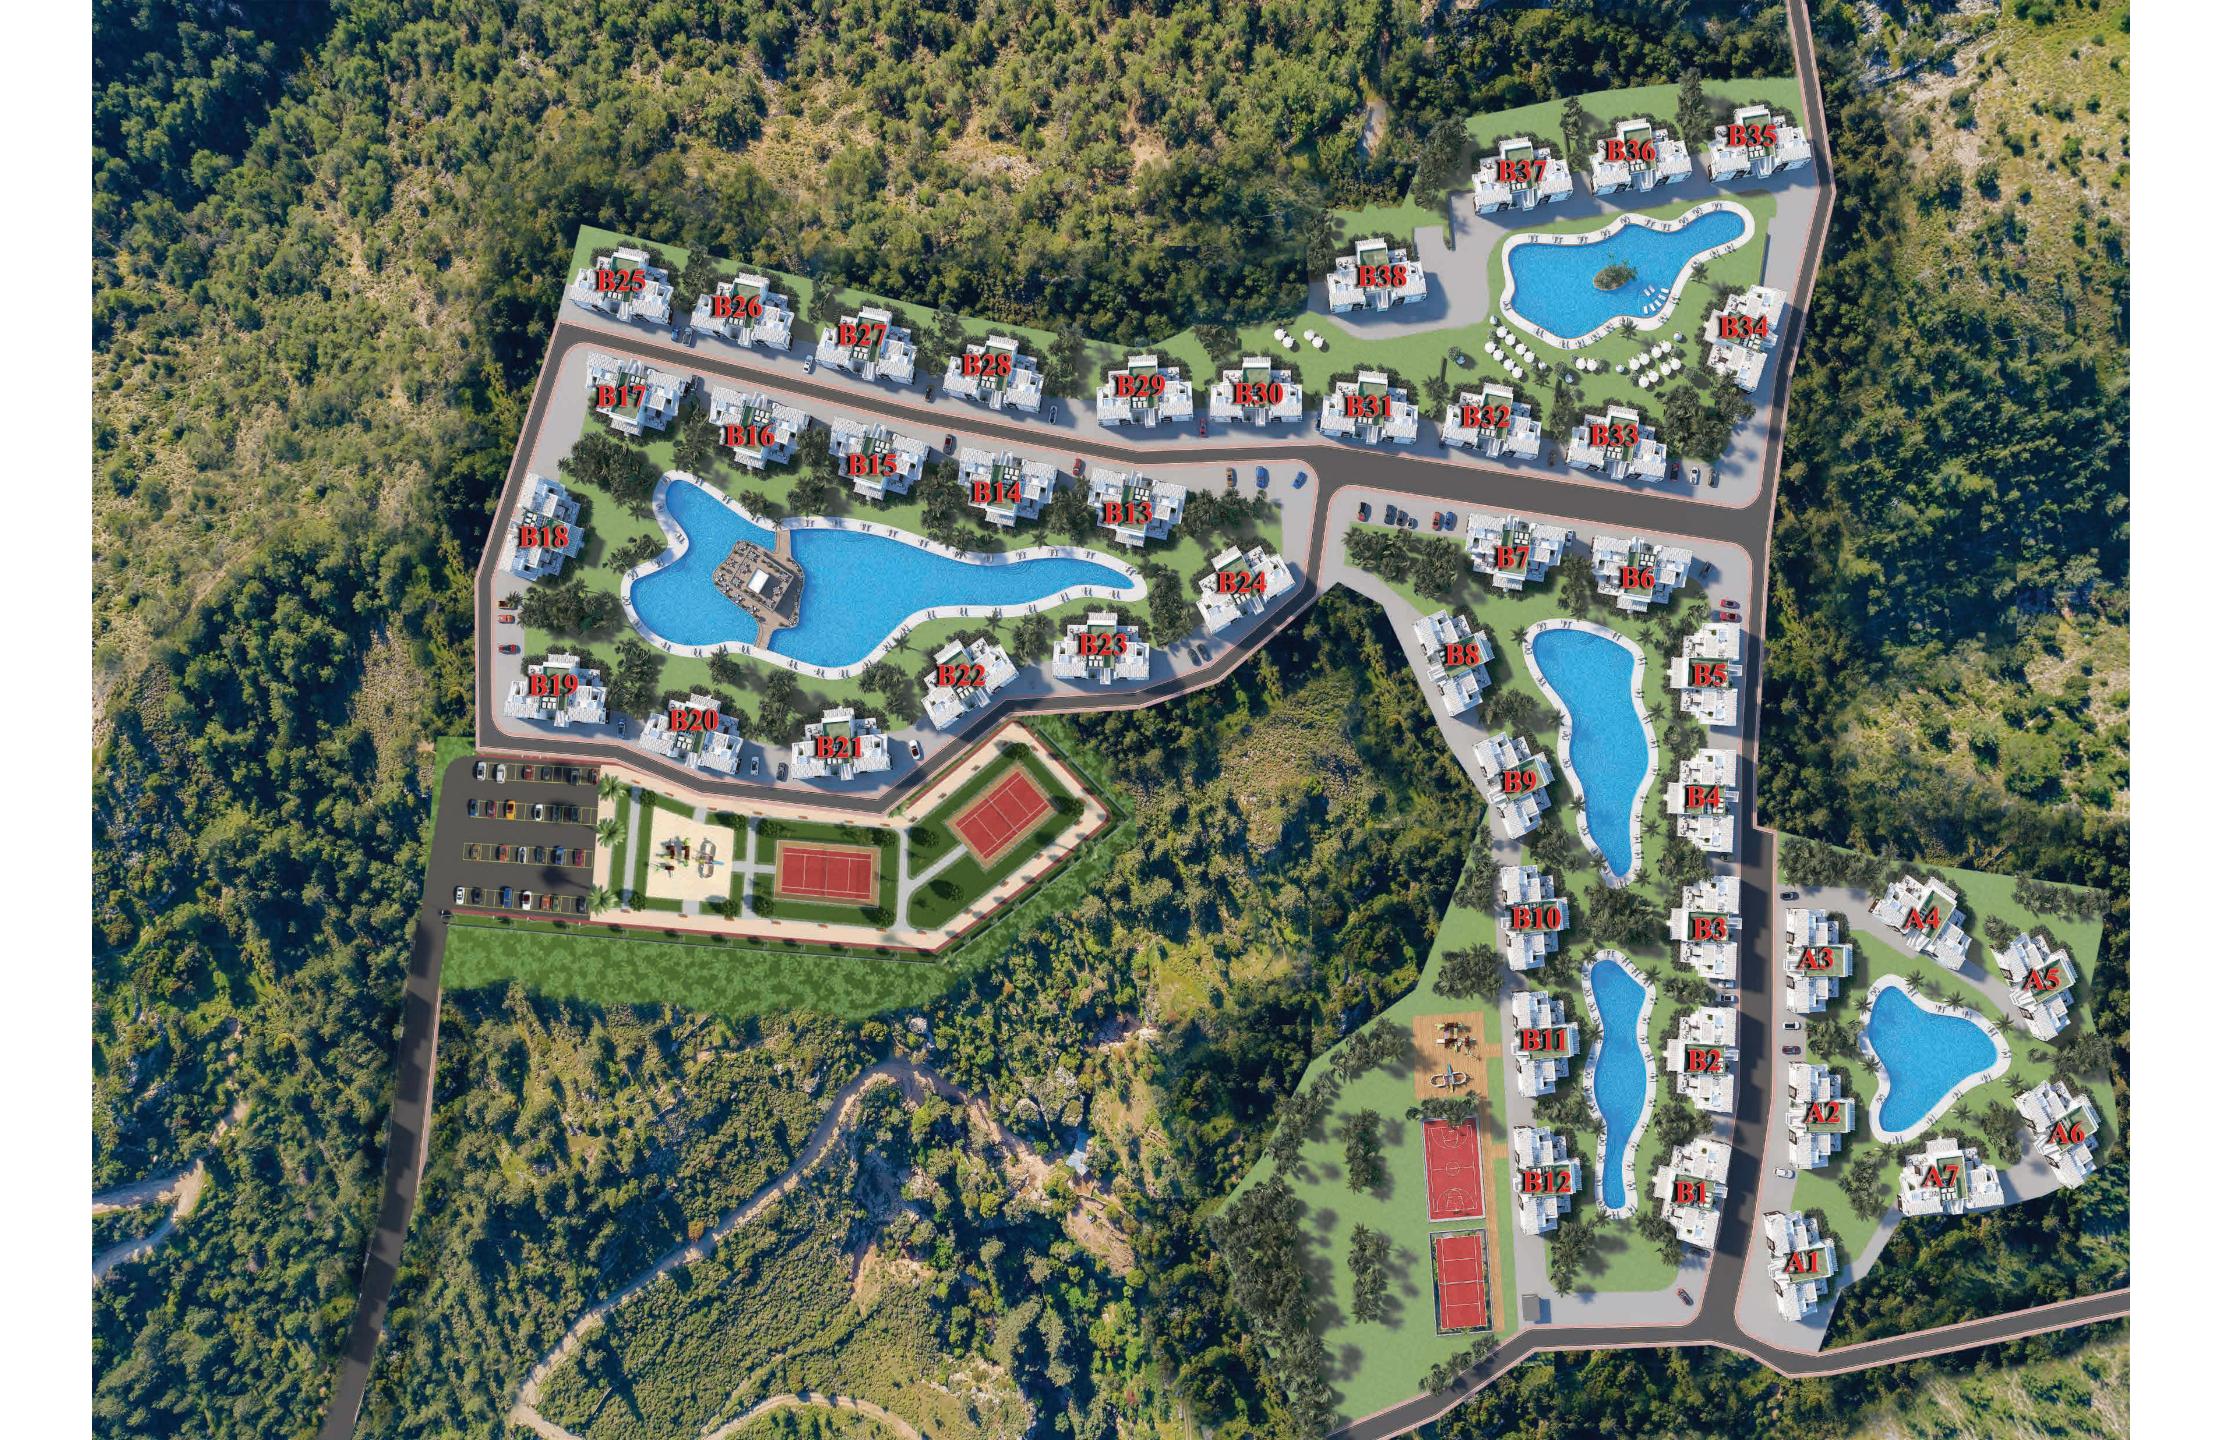

## APARTIMENTS

#### **GARDEN APARTMENT**

2 Bedroom Apartment

2 Bedrooms

Corner Apartment 92 m<sup>2</sup> total area 23,5 m<sup>2</sup> terrace

Middle Apartment 89 m<sup>2</sup> closed area 26+18 m<sup>2</sup> terrace

Starting price from £149,950

#### PENTHOUSE APARTMENT

2 Bedroom Apartment

#### 2 Bedrooms

Penthouse
104 m² closed area
35 m² terrace
49.5 m² roof terrace

Starting price from £179,950

Price including VR system/AC and whitegoods

#### GARDEN APARTMENT

1 Bedroom Apartment

1 Bedroom

Apartment
45-56 m² closed area
12-20 m² terrace

Starting price from £69,950

#### PENTHOUSE APARTMENT

1 Bedroom Apartment

1 Bedroom

Penthouse
52-63 m² closed area
13 m² terrace
30 m² roof terrace

Starting price from £84,950