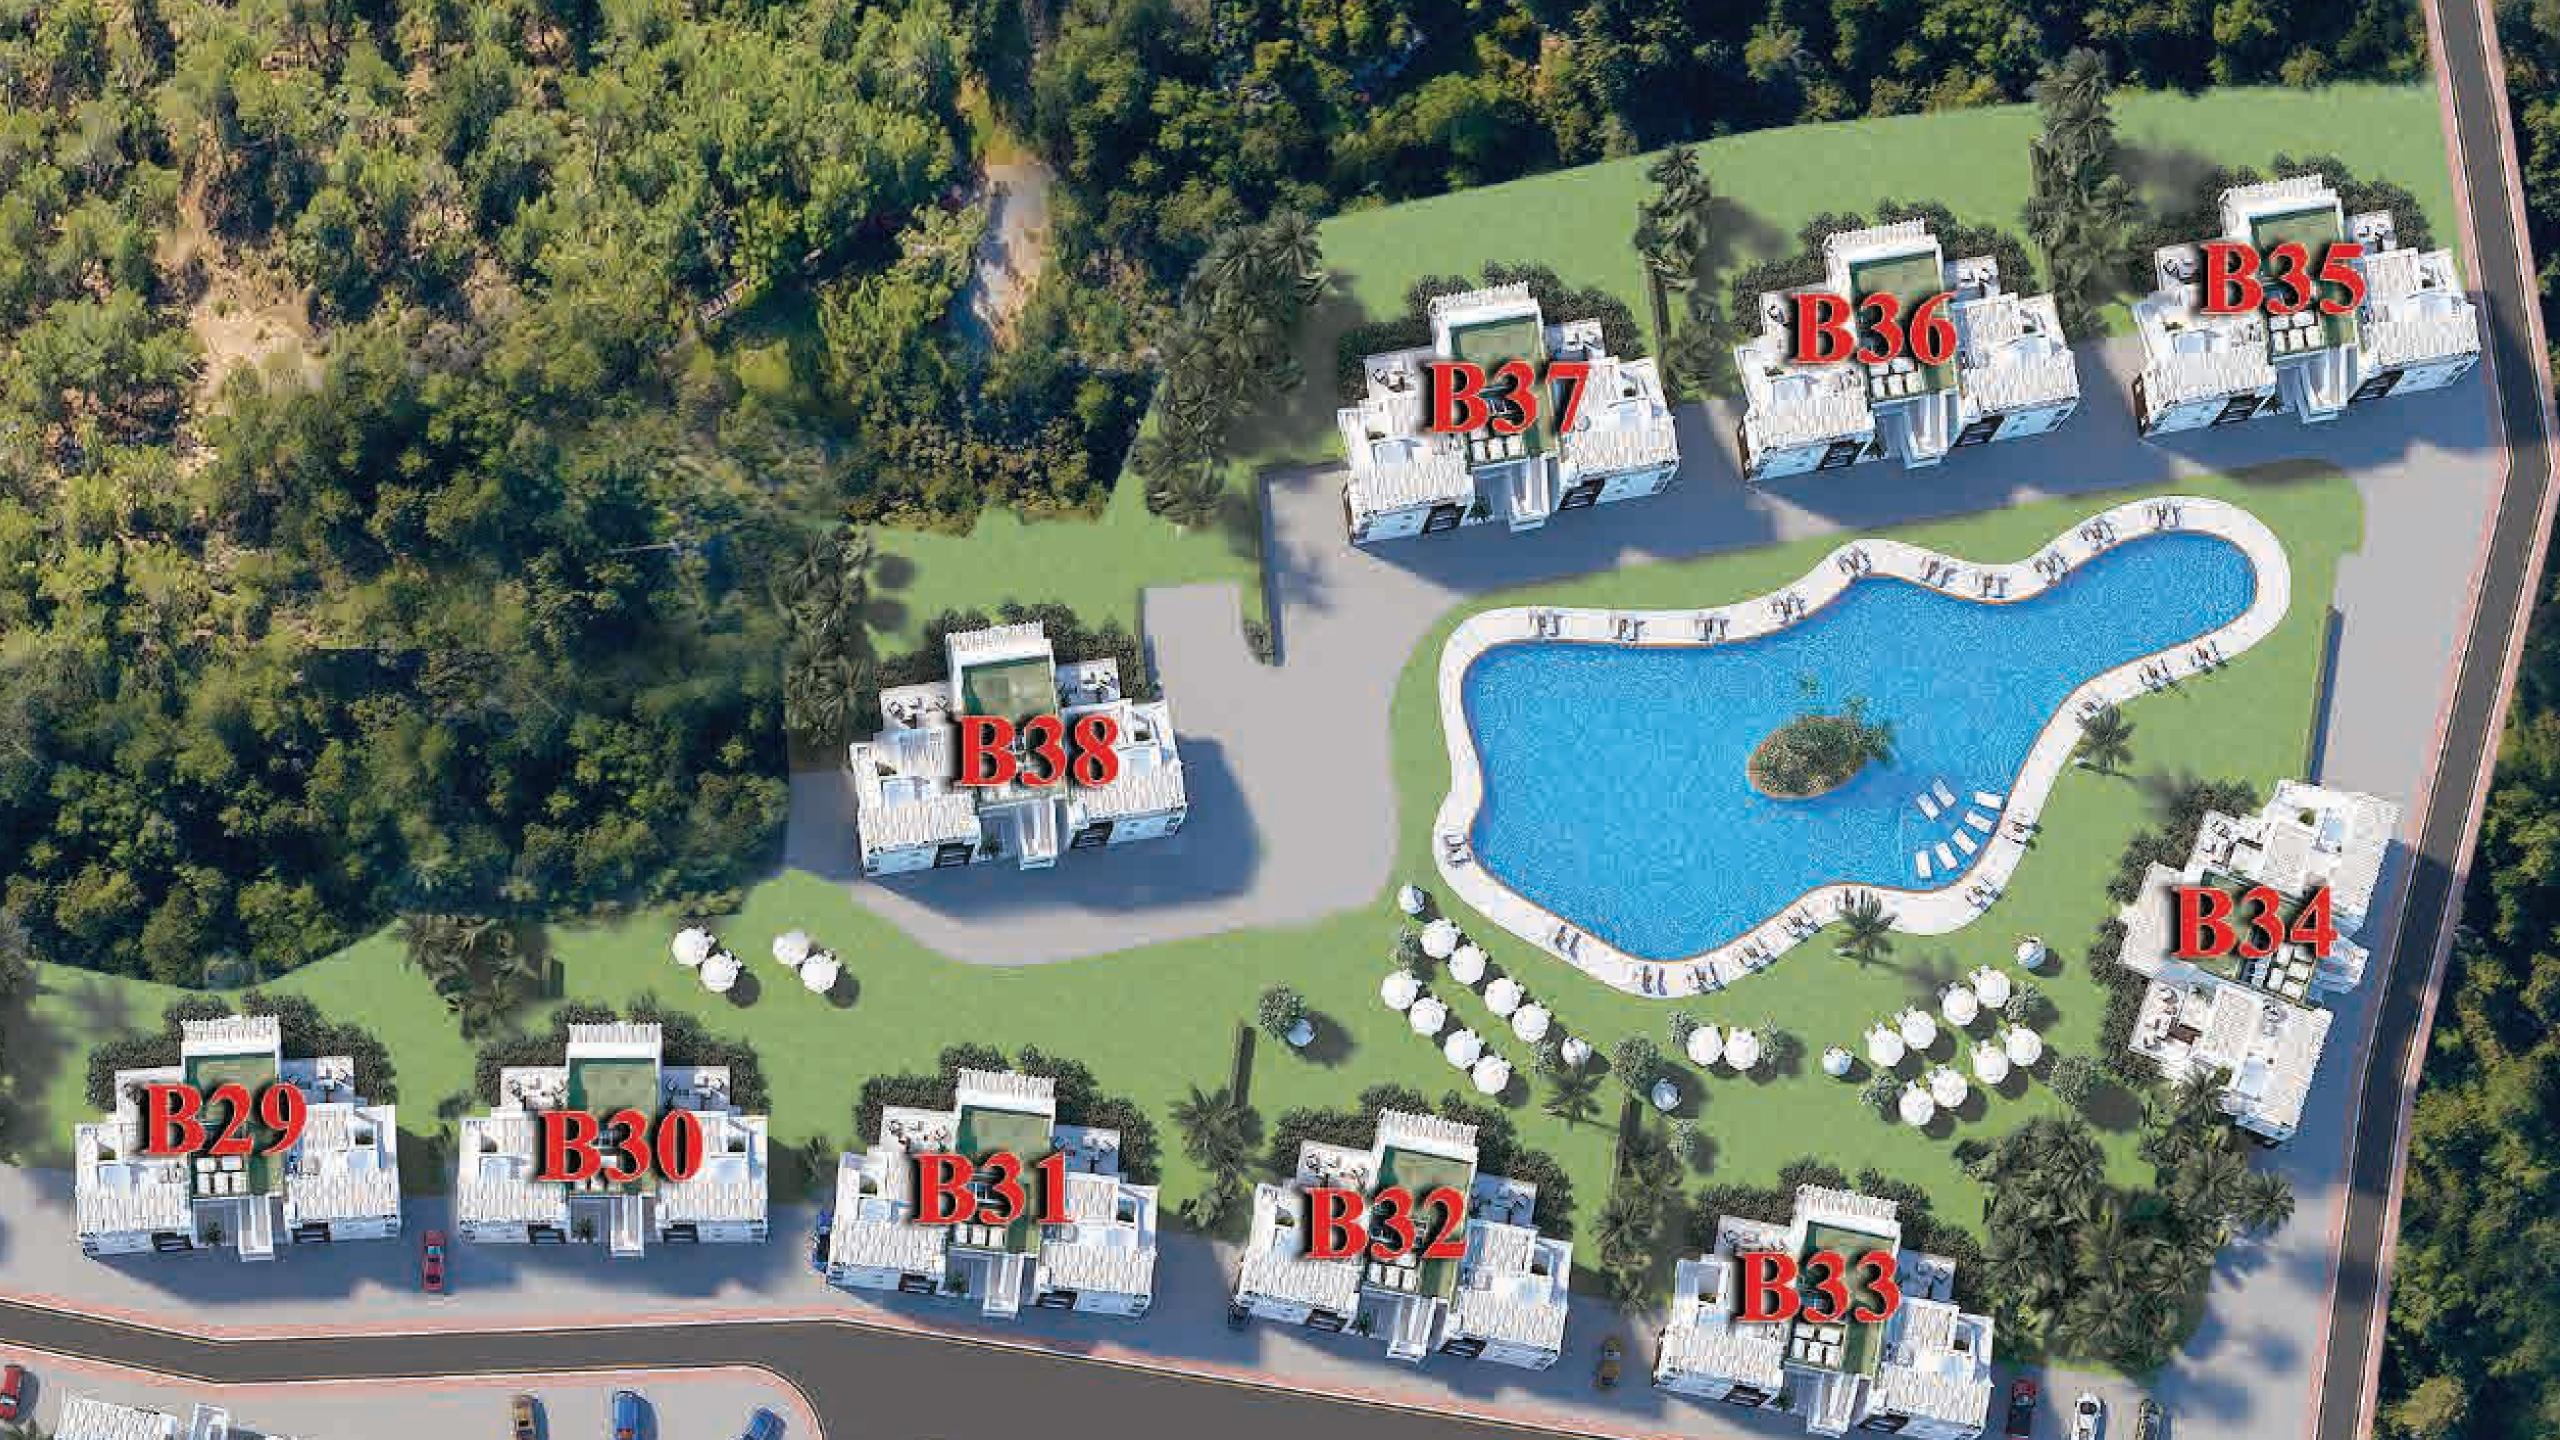

## APARTIMENTS

#### **GARDEN APARTMENT**

2 Bedroom Apartment

2 Bedrooms

Corner Apartment 92 m<sup>2</sup> total area 23,5 m<sup>2</sup> terrace

Middle Apartment 89 m<sup>2</sup> closed area 26+18 m<sup>2</sup> terrace

Starting price from £149,950

#### PENTHOUSE APARTMENT

2 Bedroom Apartment

#### 2 Bedrooms

Penthouse
104 m² closed area
35 m² terrace
49.5 m² roof terrace

Starting price from £179,950

Price including VR system/AC and whitegoods

#### GARDEN APARTMENT

1 Bedroom Apartment

1 Bedroom

Apartment
45-56 m² closed area
12-20 m² terrace

Starting price from £69,950

#### PENTHOUSE APARTMENT

1 Bedroom Apartment

1 Bedroom

Penthouse
52-63 m² closed area
13 m² terrace
30 m² roof terrace

Starting price from £84,950