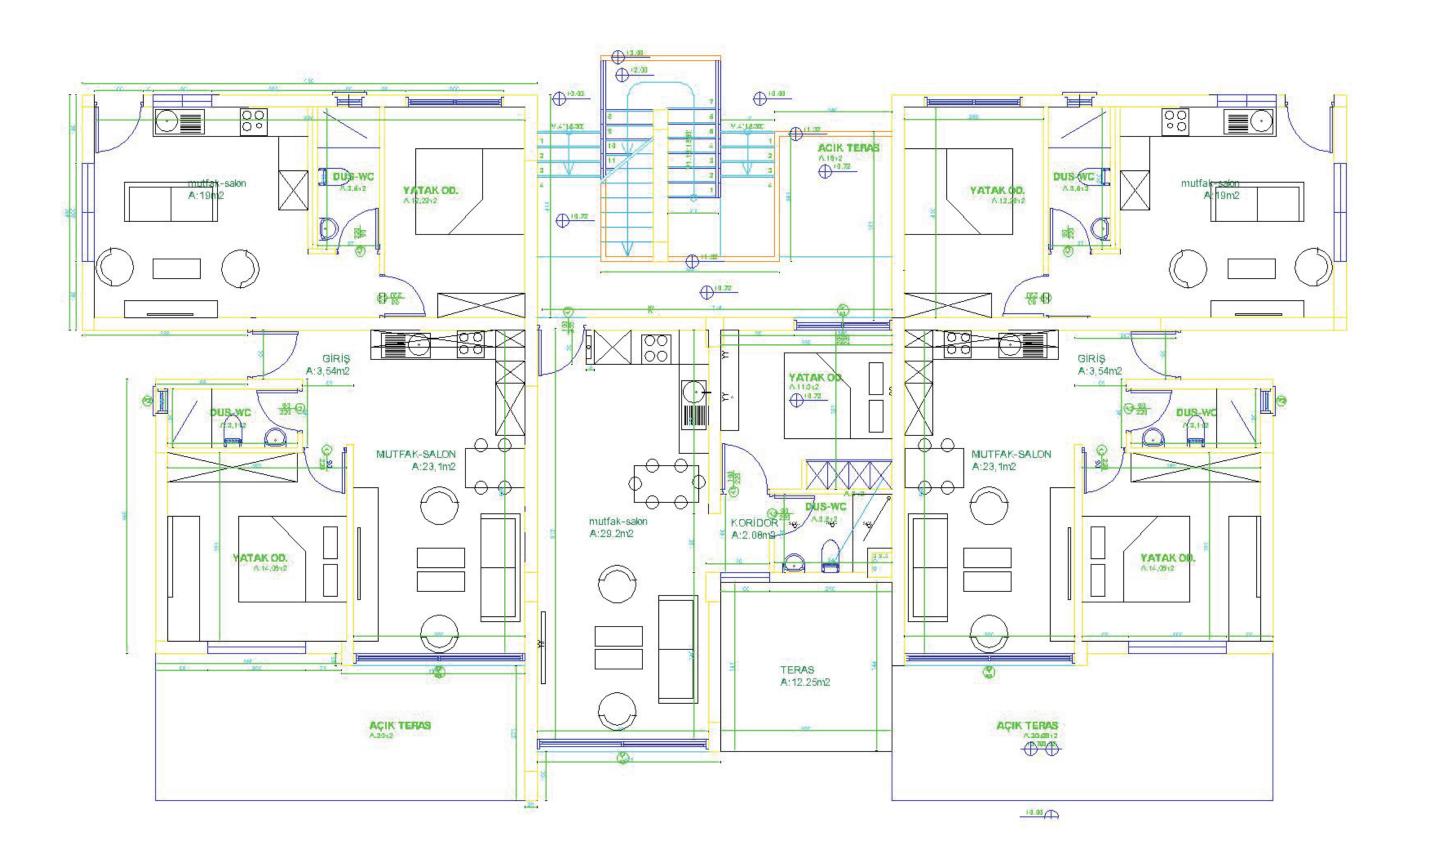

## APARTIMENTS

#### **GARDEN APARTMENT**

2 Bedroom Apartment

2 Bedrooms

Corner Apartment 92 m<sup>2</sup> total area 23,5 m<sup>2</sup> terrace

Middle Apartment 89 m<sup>2</sup> closed area 26+18 m<sup>2</sup> terrace

Starting price from £149,950

#### PENTHOUSE APARTMENT

2 Bedroom Apartment

#### 2 Bedrooms

Penthouse
104 m² closed area
35 m² terrace
49.5 m² roof terrace

Starting price from £179,950

Price including VR system/AC and whitegoods

#### GARDEN APARTMENT

1 Bedroom Apartment

1 Bedroom

Apartment
45-56 m² closed area
12-20 m² terrace

Starting price from £69,950

#### PENTHOUSE APARTMENT

1 Bedroom Apartment

1 Bedroom

Penthouse
52-63 m² closed area
13 m² terrace
30 m² roof terrace

Starting price from £84,950