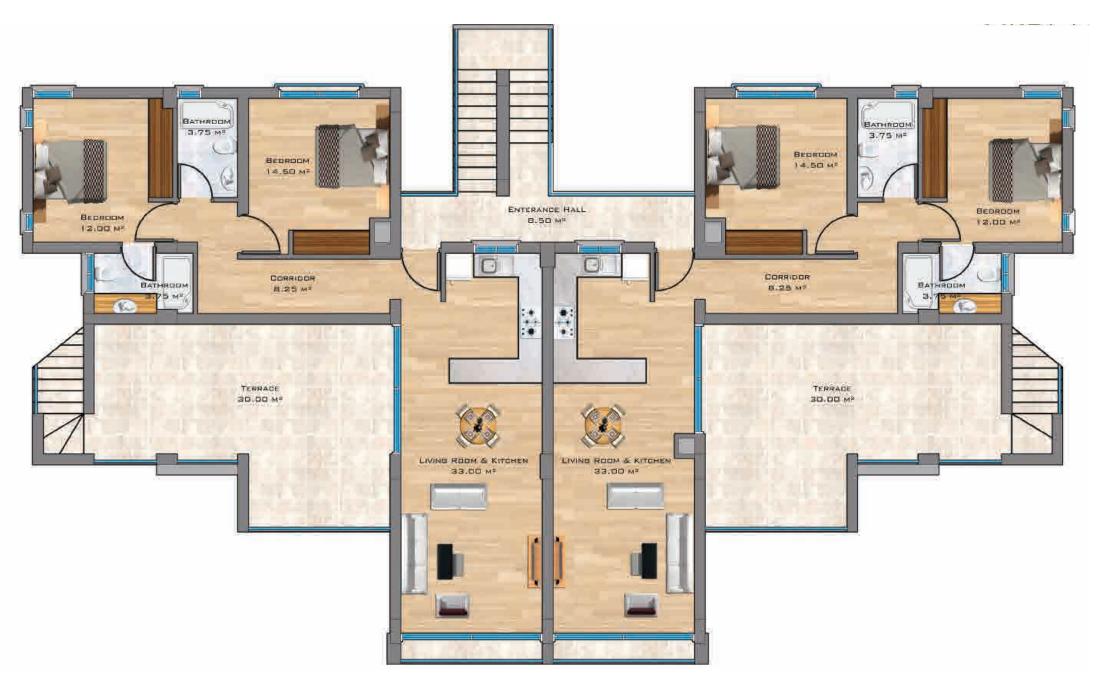

#### **GARDEN APARTMENT**

2 Bedroom Apartment

2 Bedrooms

Corner Apartment 92 m<sup>2</sup> total area 23,5 m<sup>2</sup> terrace

Middle Apartment 89 m<sup>2</sup> closed area 26+18 m<sup>2</sup> terrace

Starting price from £149,950

#### GARDEN APARTMENT

1 Bedroom Apartment

1 Bedroom

Apartment
45-56 m² closed area
12-20 m² terrace

Starting price from £69,950