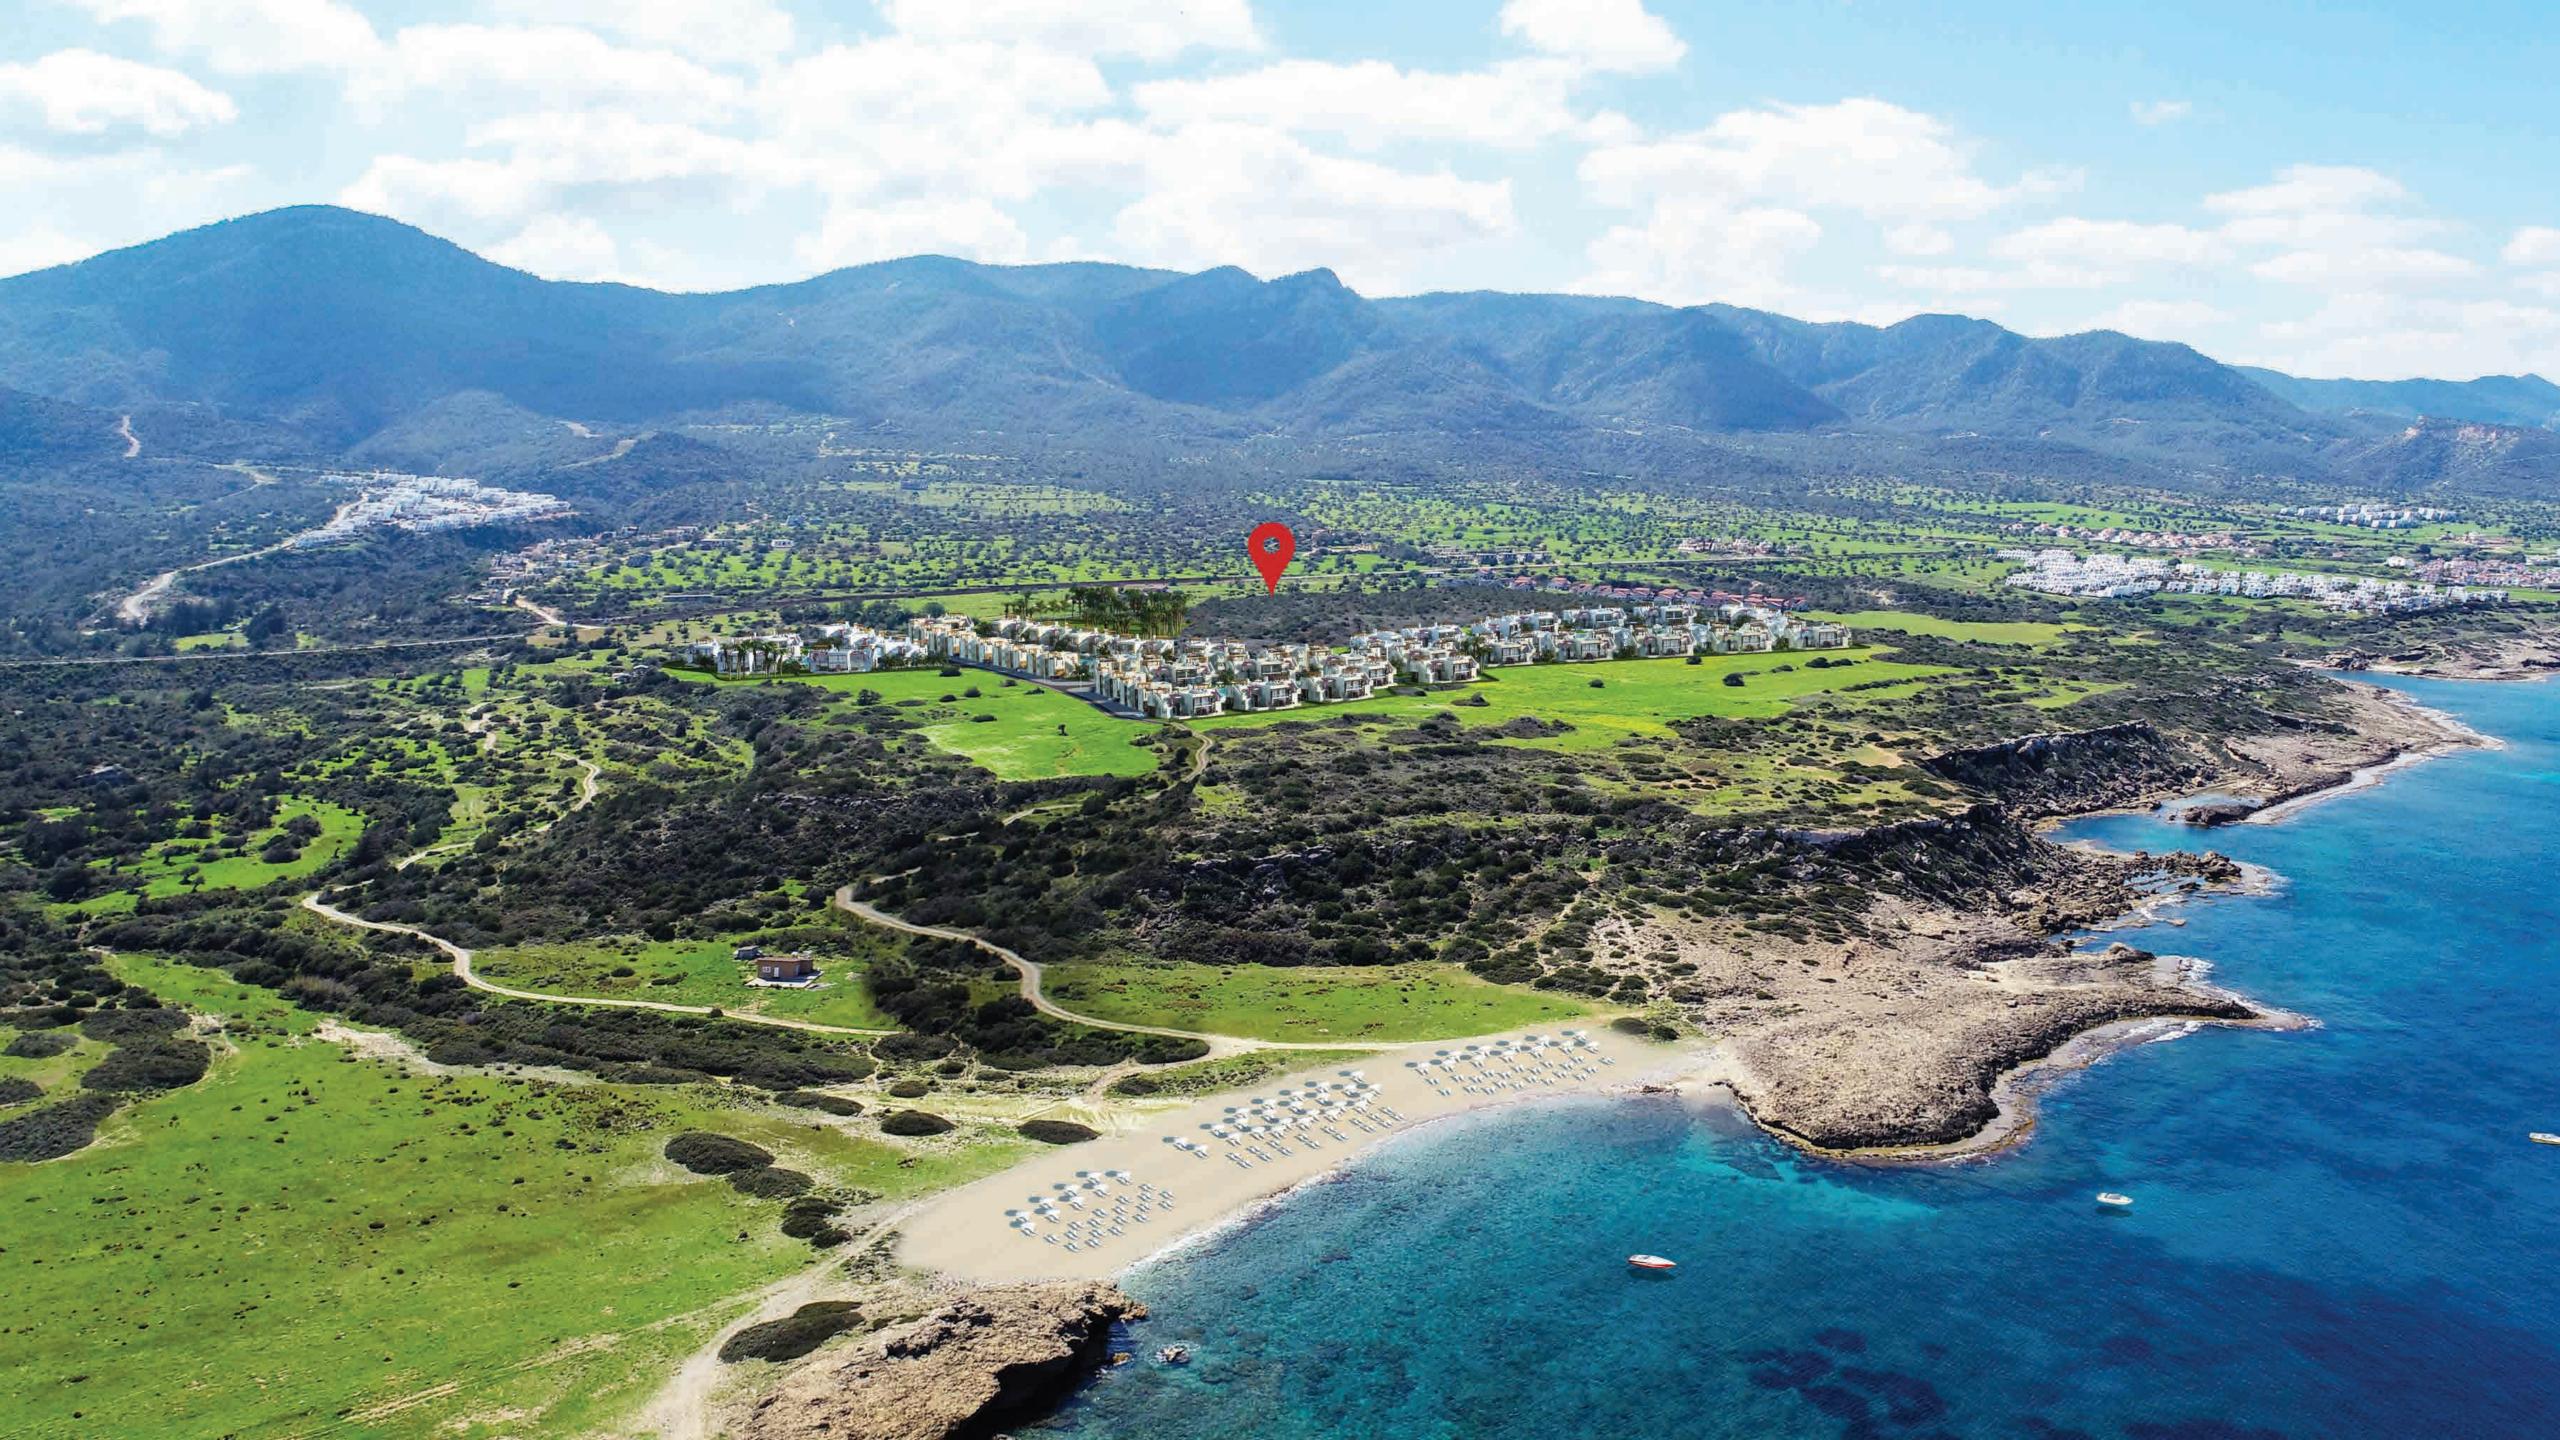

Markets



Restaurants & Bars



Sandy Beaches



Hotels





# FACILITIES









### BEACH BAR & RESTAURANT



























GAME ROOM, MEDICAL ROOM & RESTAURANT







SPA & INDOOR SWIMMING POOL

## APARTIMENTS









#### **GARDEN APARTMENT**

2 Bedroom Apartment

2 Bedrooms

Corner Apartment 92 m<sup>2</sup> total area 23,5 m<sup>2</sup> terrace

Middle Apartment 89 m<sup>2</sup> closed area 26+18 m<sup>2</sup> terrace

Starting price from £149,950

















#### PENTHOUSE APARTMENT

2 Bedroom Apartment

#### 2 Bedrooms

Penthouse
104 m² closed area
35 m² terrace
49.5 m² roof terrace

Starting price from £179,950

Price including VR system/AC and whitegoods























#### GARDEN APARTMENT

1 Bedroom Apartment

1 Bedroom

Apartment
45-56 m² closed area
12-20 m² terrace

Starting price from £69,950