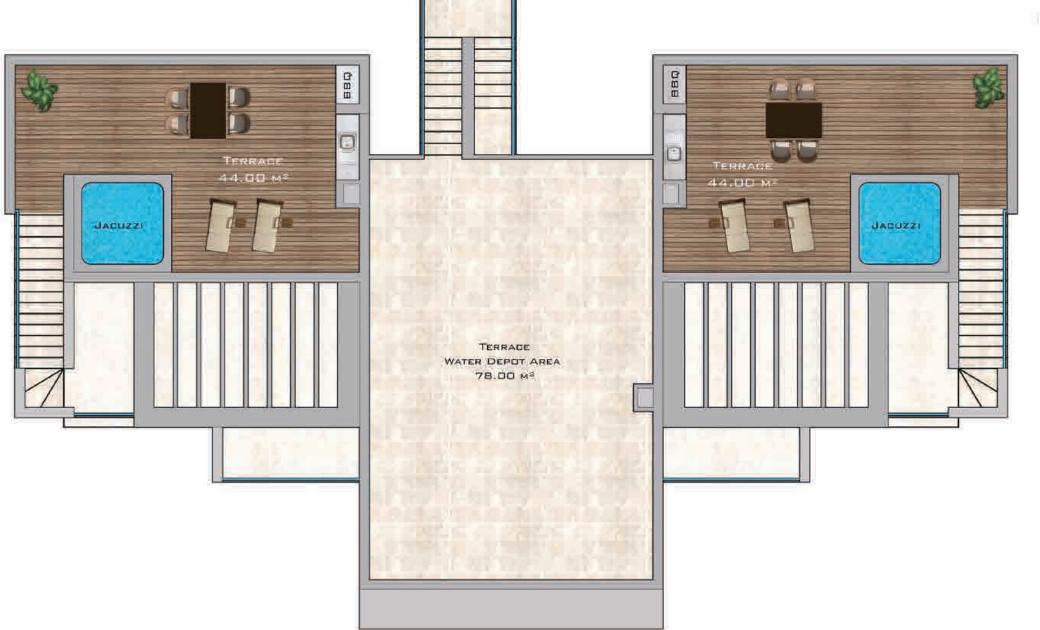

#### PENTHOUSE APARTMENT

2 Bedroom Apartment

#### 2 Bedrooms

Penthouse
104 m² closed area
35 m² terrace
49.5 m² roof terrace

Starting price from £179,950

Price including VR system/AC and whitegoods

#### PENTHOUSE APARTMENT

1 Bedroom Apartment

1 Bedroom

Penthouse
52-63 m² closed area
13 m² terrace
30 m² roof terrace

Starting price from £84,950