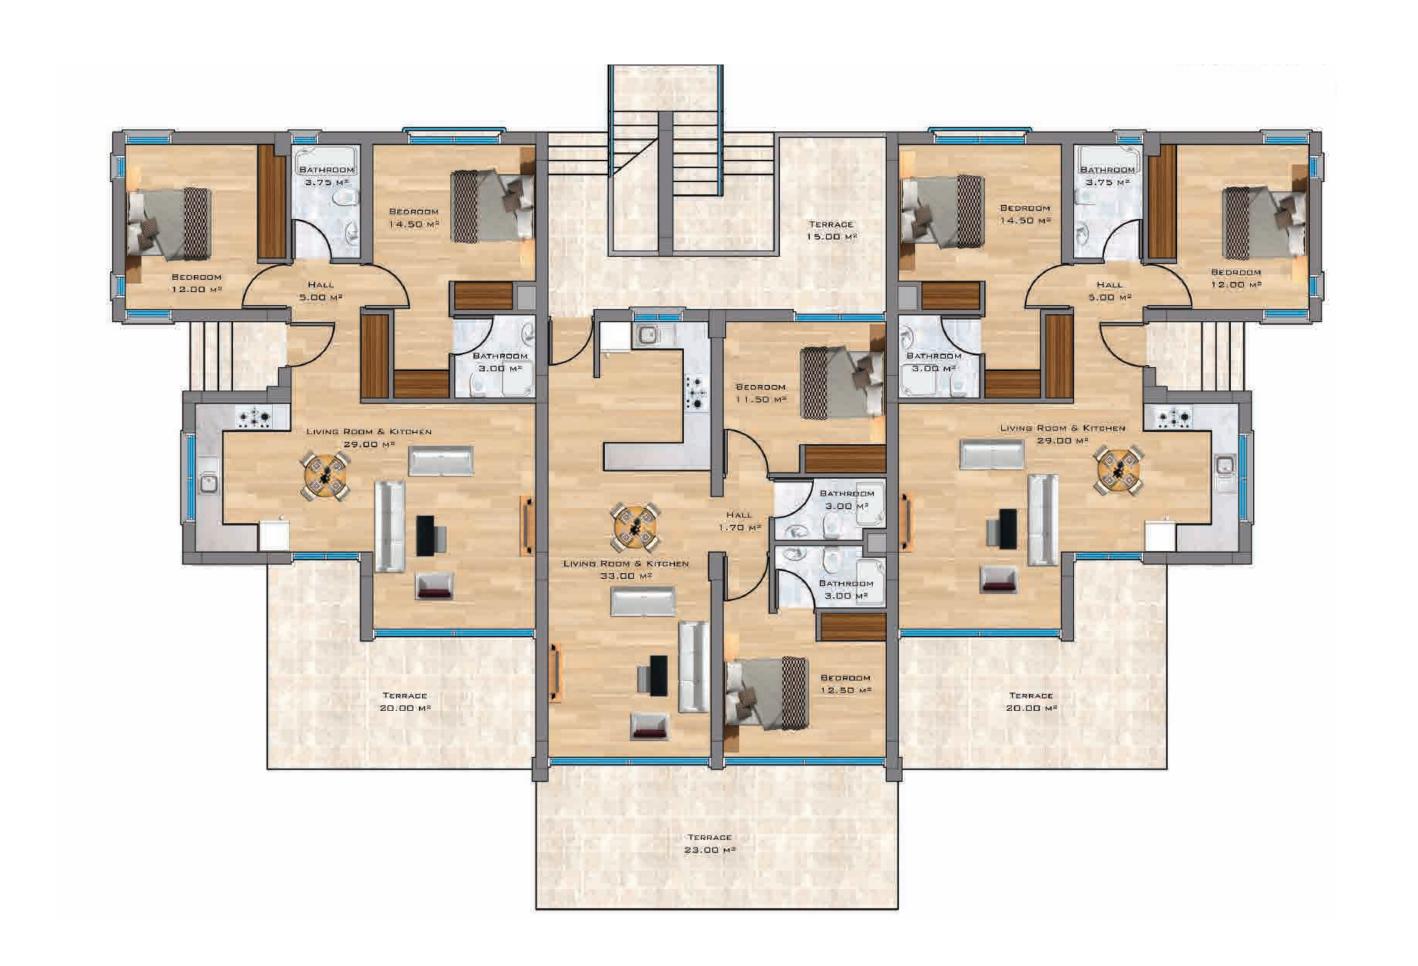

#### **GARDEN APARTMENT**

2 Bedroom Apartment

2 Bedrooms

Corner Apartment 92 m<sup>2</sup> total area 23,5 m<sup>2</sup> terrace

Middle Apartment 89 m<sup>2</sup> closed area 26+18 m<sup>2</sup> terrace

Starting price from £149,950

#### PENTHOUSE APARTMENT

2 Bedroom Apartment

#### 2 Bedrooms

Penthouse
104 m² closed area
35 m² terrace
49.5 m² roof terrace

Starting price from £179,950

Price including VR system/AC and whitegoods

#### GARDEN APARTMENT

1 Bedroom Apartment

1 Bedroom

Apartment
45-56 m² closed area
12-20 m² terrace

Starting price from £69,950

#### PENTHOUSE APARTMENT

1 Bedroom Apartment

1 Bedroom

Penthouse
52-63 m² closed area
13 m² terrace
30 m² roof terrace

Starting price from £84,950