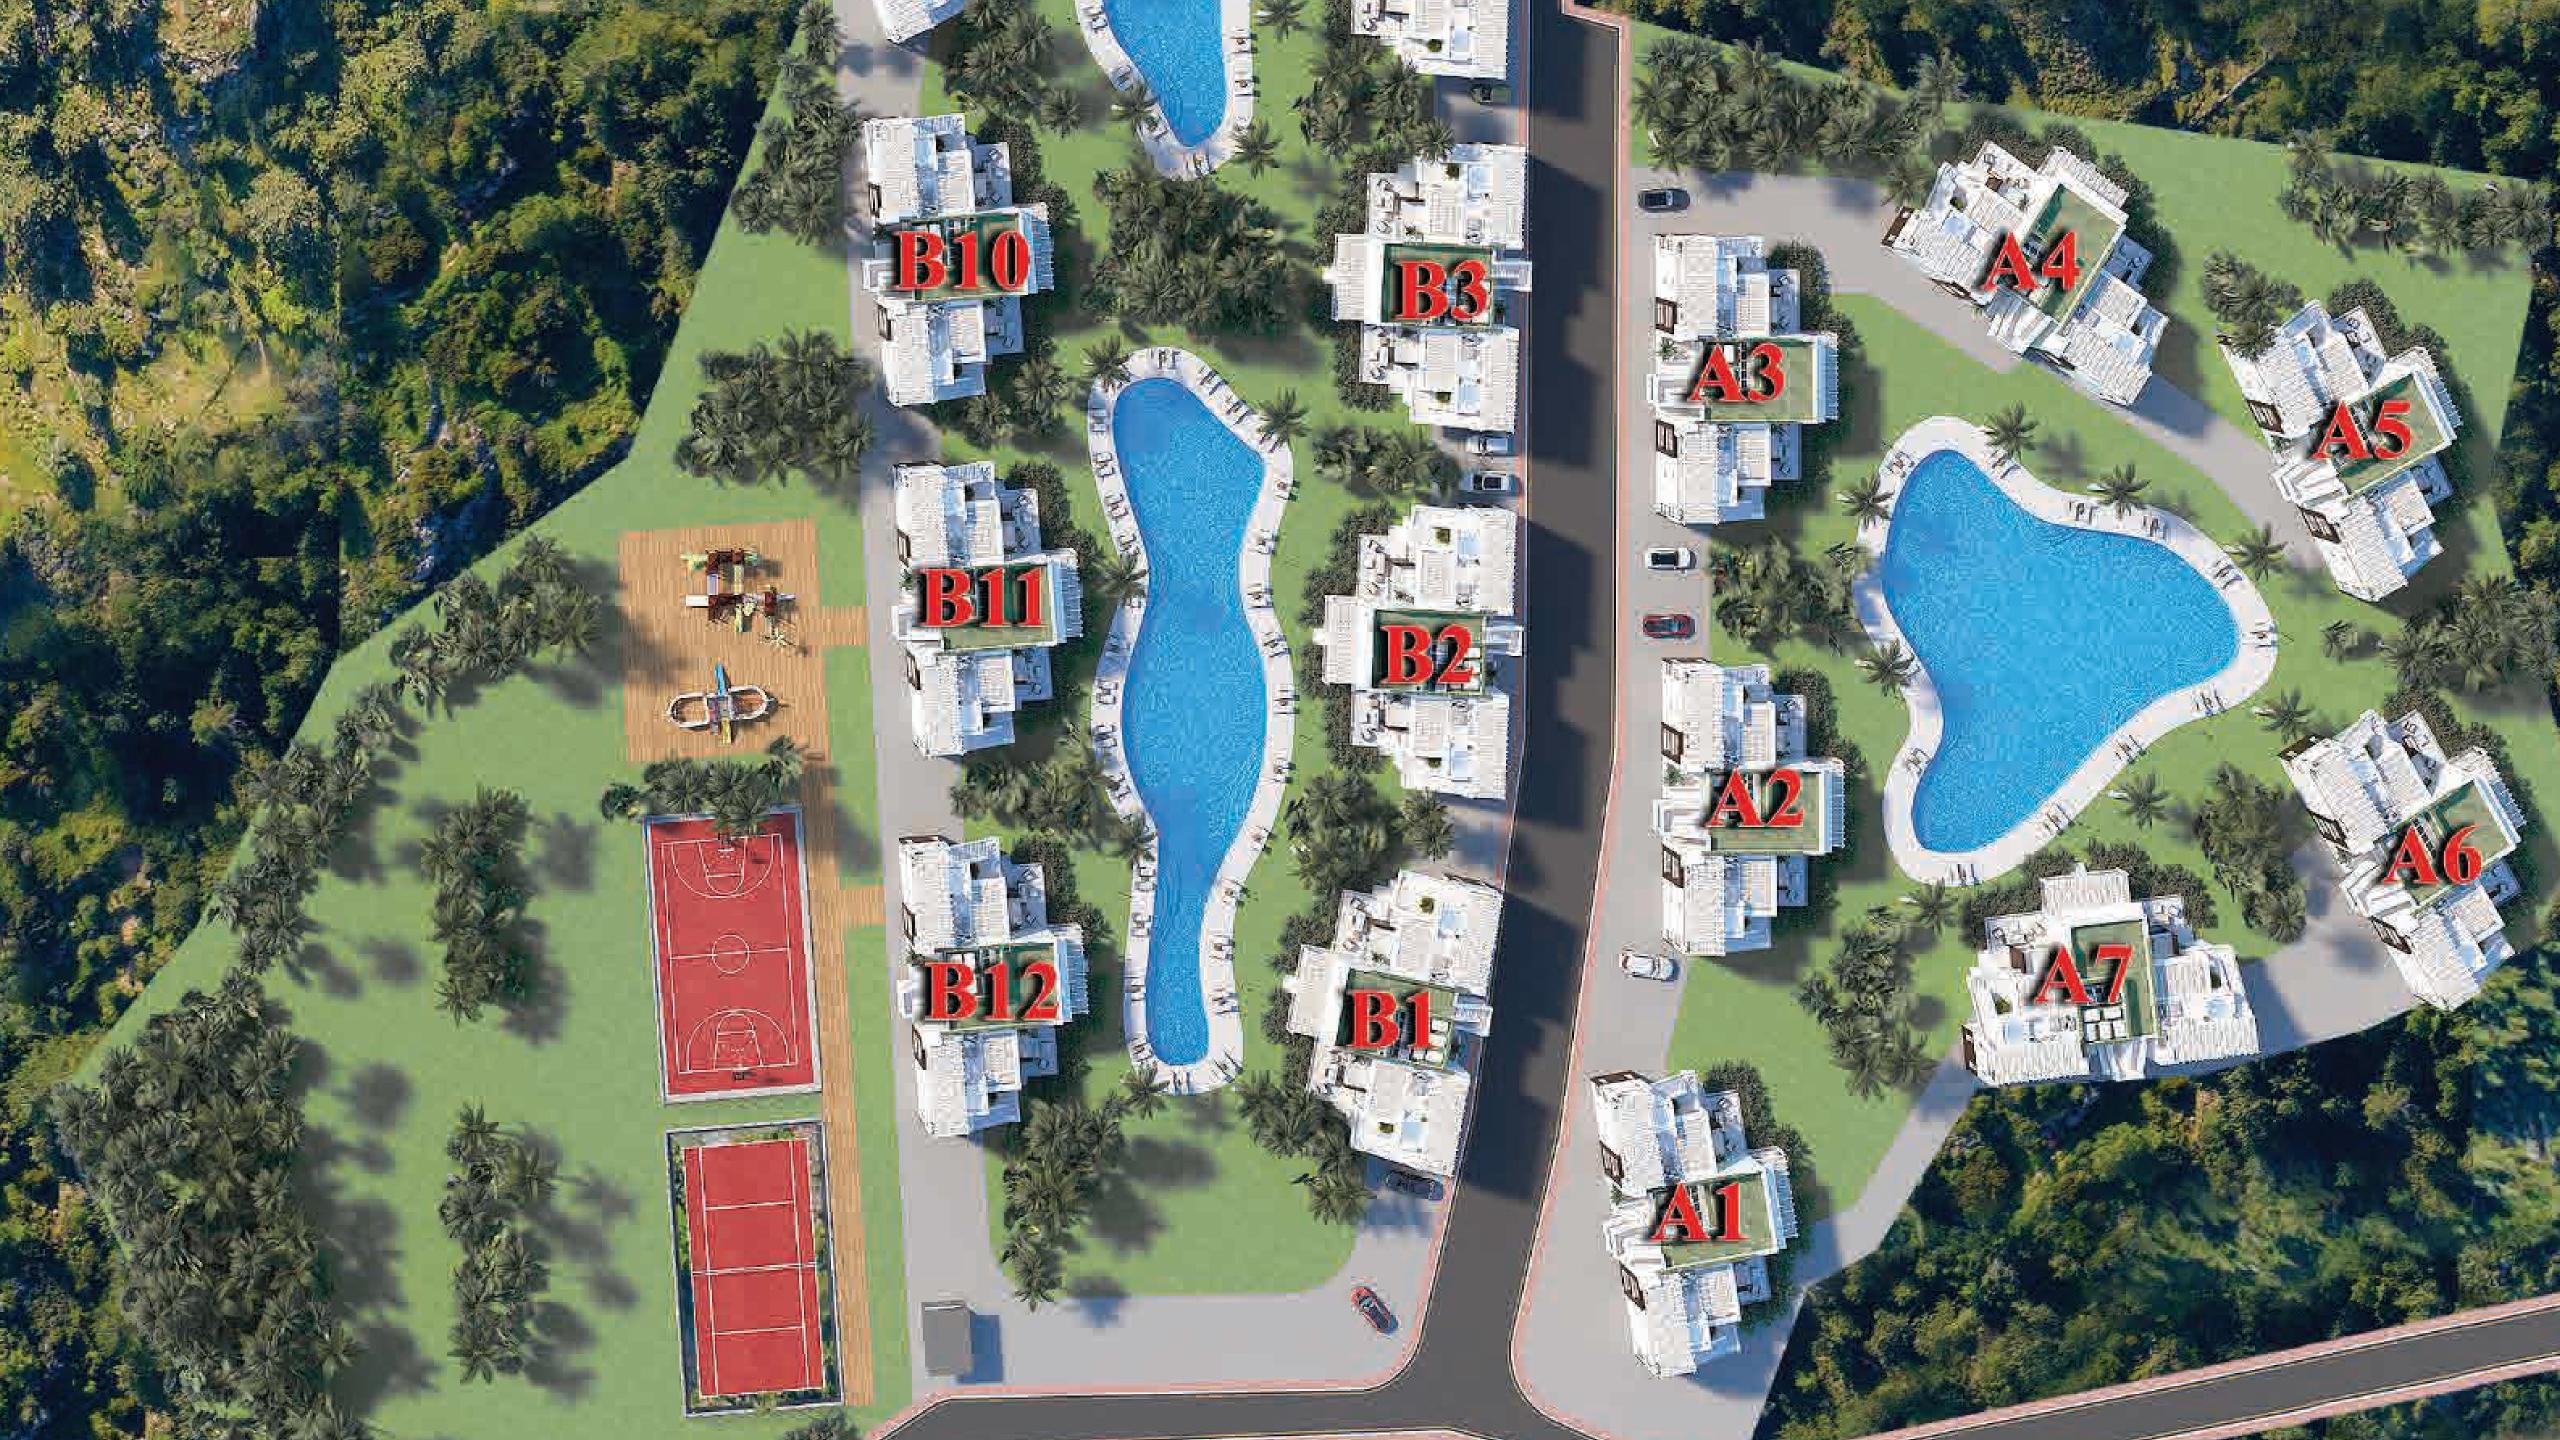

## APARTIMENTS

#### **GARDEN APARTMENT**

2 Bedroom Apartment

2 Bedrooms

Corner Apartment 92 m<sup>2</sup> total area 23,5 m<sup>2</sup> terrace

Middle Apartment 89 m<sup>2</sup> closed area 26+18 m<sup>2</sup> terrace

Starting price from £149,950

#### PENTHOUSE APARTMENT

2 Bedroom Apartment