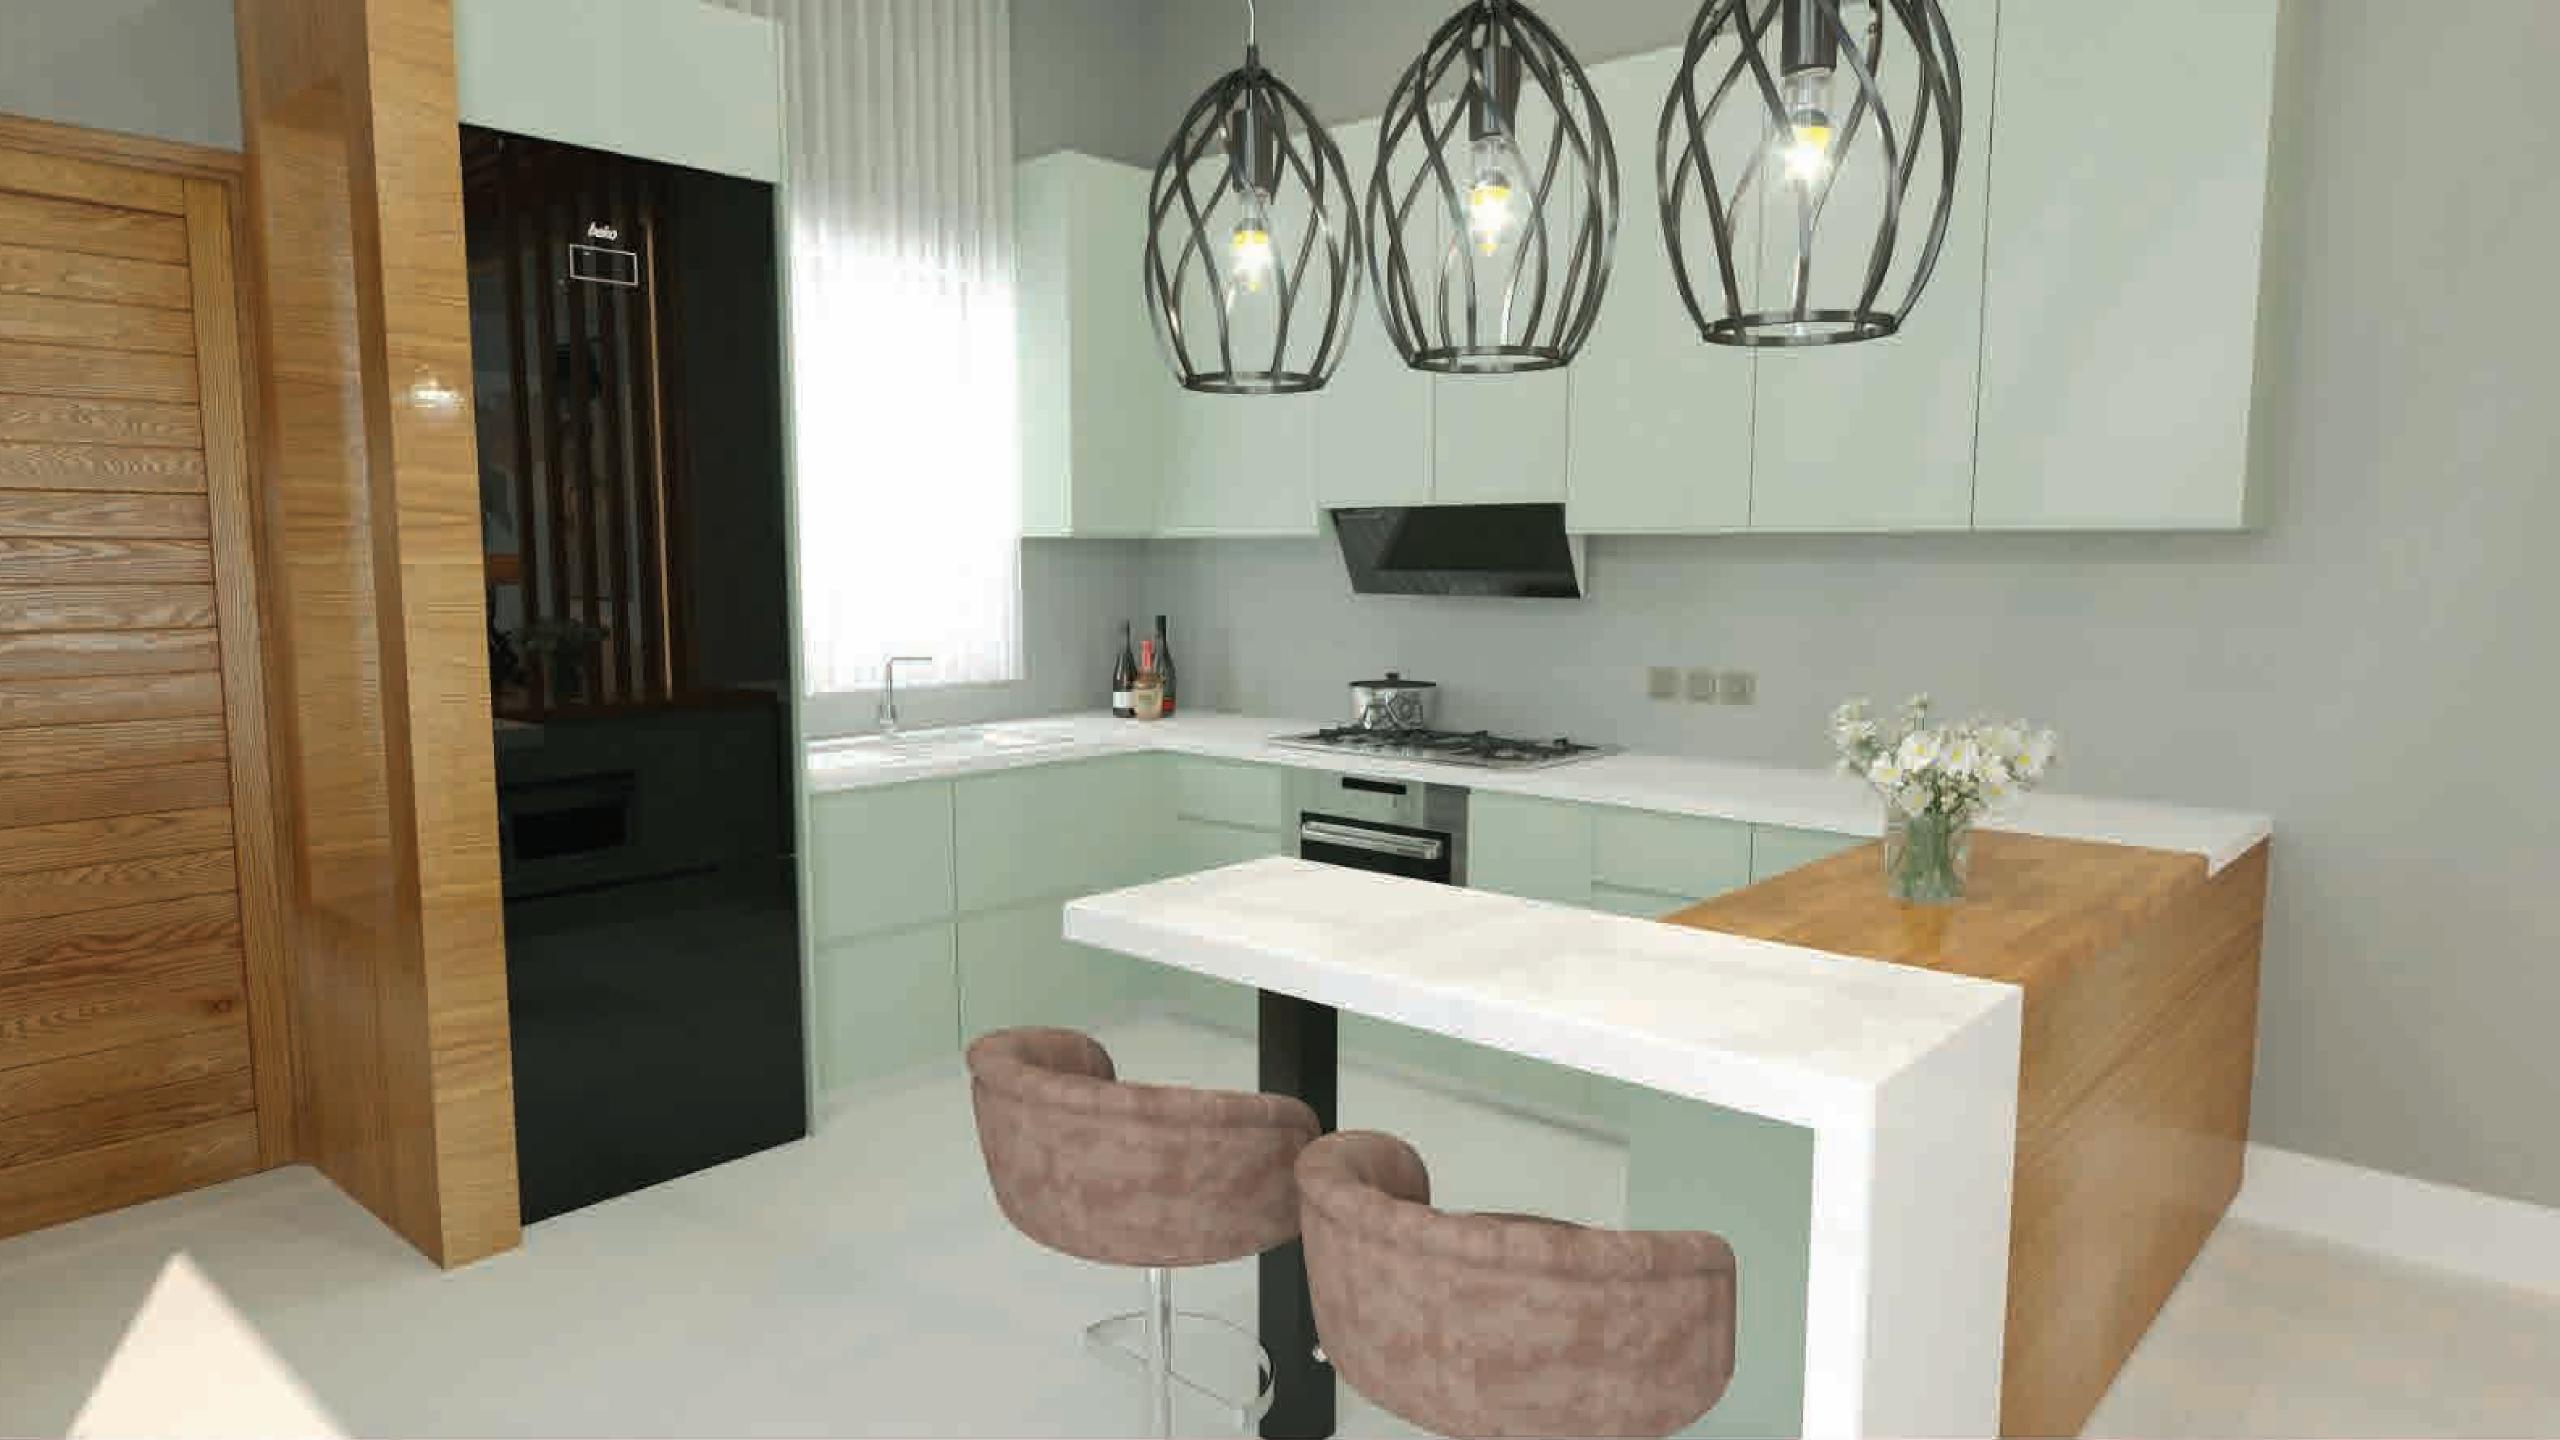

### EXTRA PACKAGES

PACKAGE 1

AC and LED Lights

£5000

PACKAGE 2

Upgraded kitchen + marble surface, high quality doors, marble-shaped cladding in baths, cladding like a marble, high quality bedroom cabinets

£5000