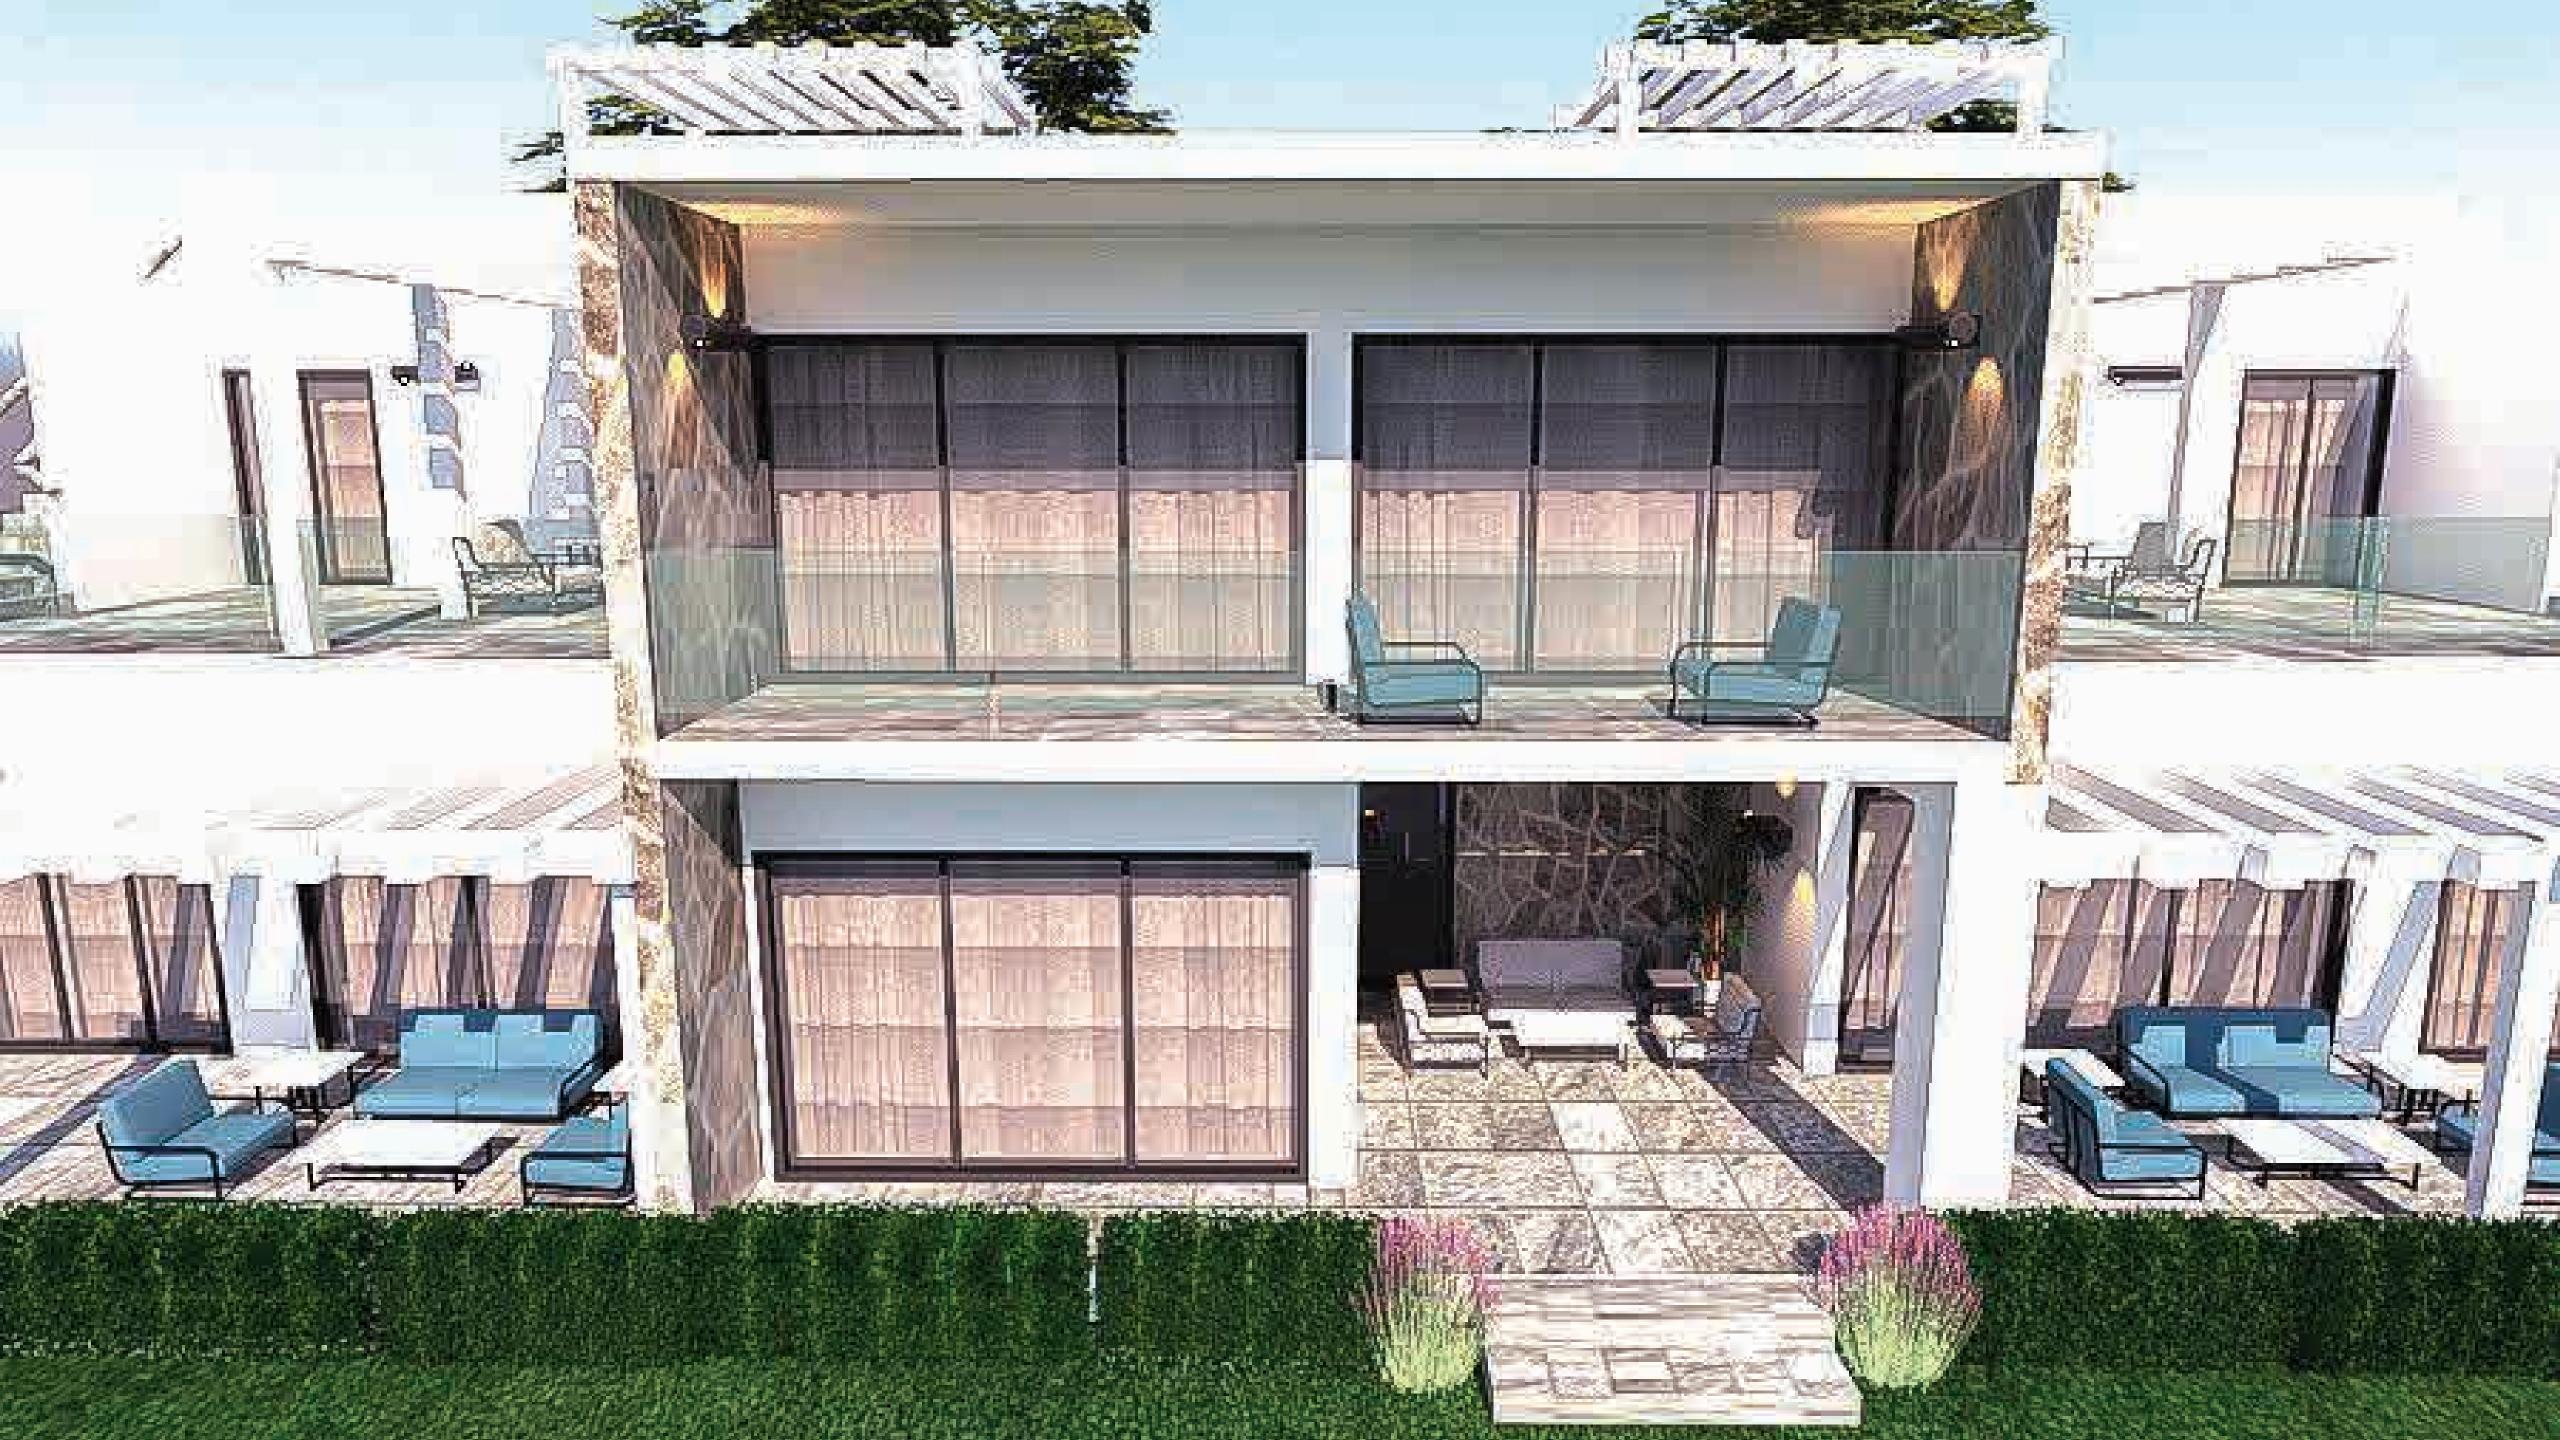

#### **GARDEN APARTMENT**

2 Bedroom Apartment

2 Bedrooms

Corner Apartment 92 m<sup>2</sup> total area 23,5 m<sup>2</sup> terrace

Middle Apartment 89 m<sup>2</sup> closed area 26+18 m<sup>2</sup> terrace

Starting price from £149,950

#### GARDEN APARTMENT

1 Bedroom Apartment

1 Bedroom

Apartment
45-56 m² closed area
12-20 m² terrace

Starting price from £69,950