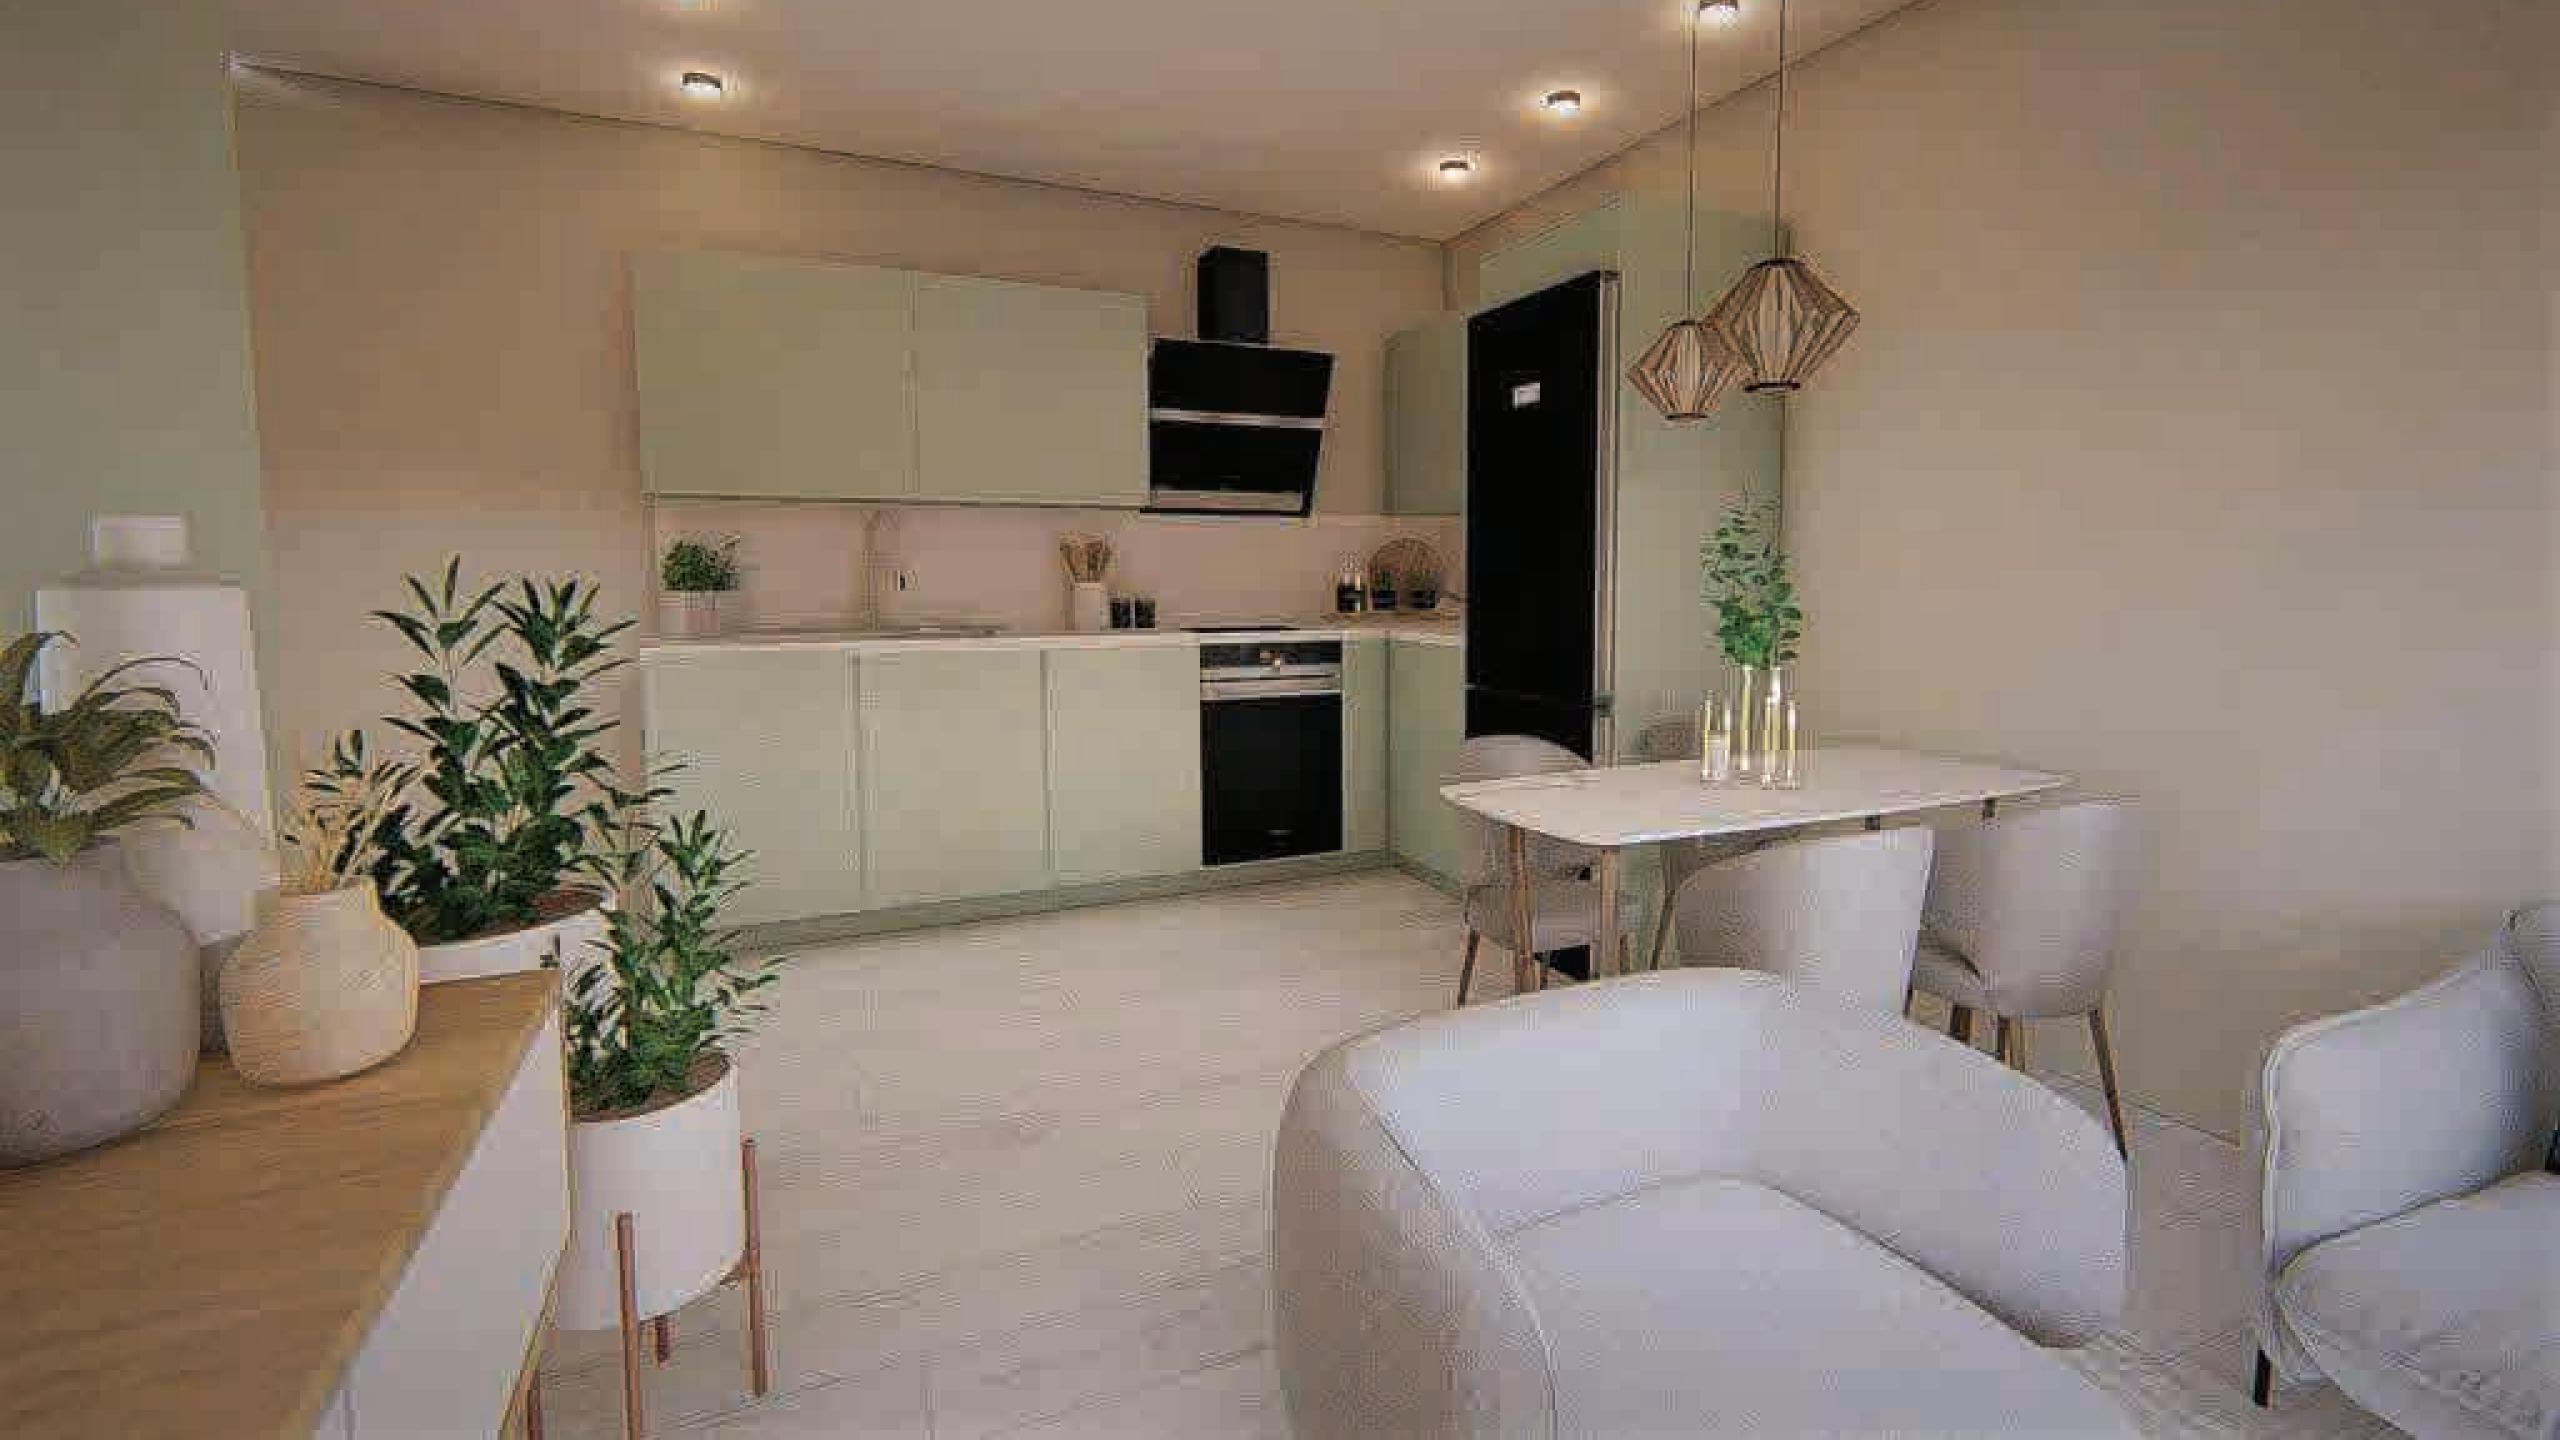

### EXTRA PACKAGES

PACKAGE 1

AC and LED Lights

£5000

PACKAGE 2

Upgraded kitchen + marble surface, high quality doors, marble-shaped cladding in baths, cladding like a marble, high quality bedroom cabinets

£5000