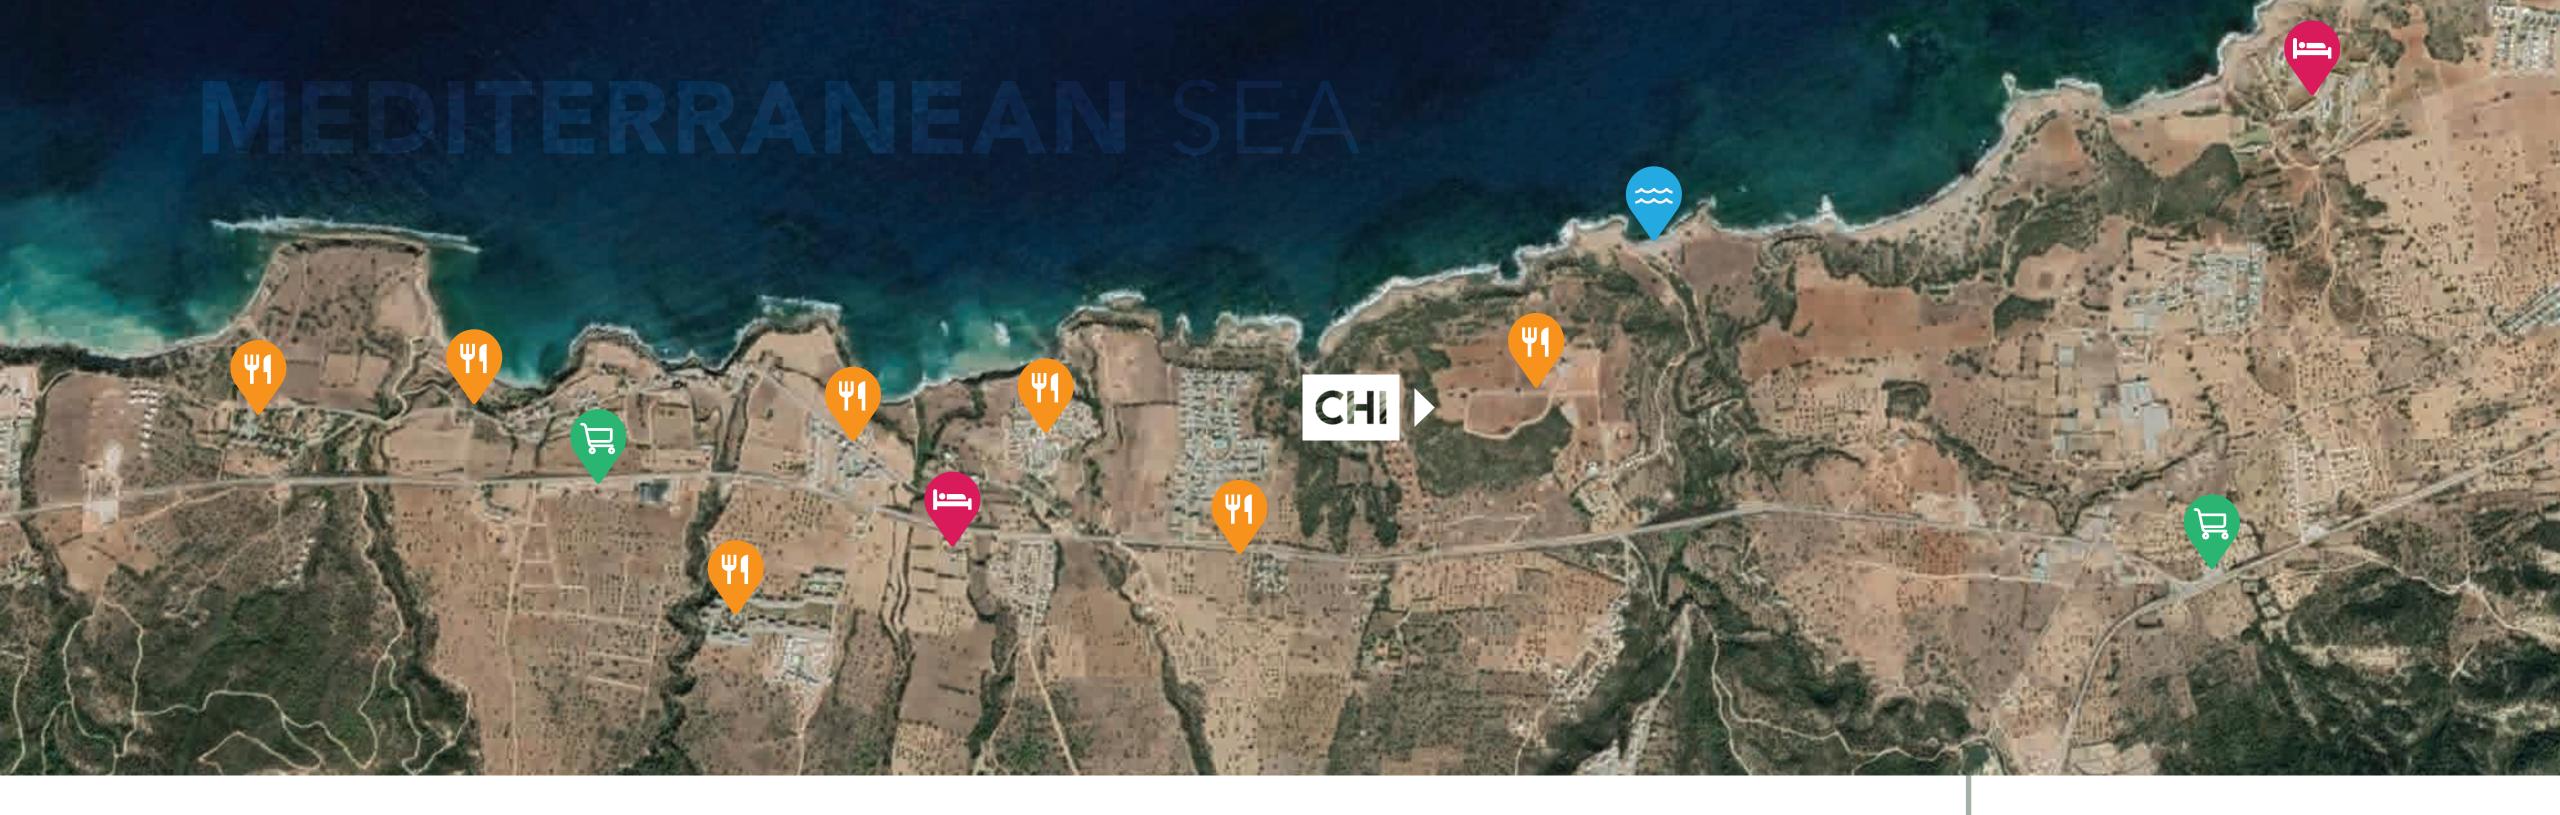

Markets



Restaurants & Bars



Sandy Beaches



Hotels





# FACILITIES









### BEACH BAR & RESTAURANT



























GAME ROOM, MEDICAL ROOM & RESTAURANT







SPA & INDOOR SWIMMING POOL

## APARTIMENTS









#### **GARDEN APARTMENT**

2 Bedroom Apartment

2 Bedrooms

Corner Apartment 92 m<sup>2</sup> total area 23,5 m<sup>2</sup> terrace

Middle Apartment 89 m<sup>2</sup> closed area 26+18 m<sup>2</sup> terrace

Starting price from £149,950

















#### PENTHOUSE APARTMENT

2 Bedroom Apartment

#### 2 Bedrooms

Penthouse
104 m² closed area
35 m² terrace
49.5 m² roof terrace

Starting price from £179,950

Price including VR system/AC and whitegoods























#### GARDEN APARTMENT

1 Bedroom Apartment

1 Bedroom

Apartment
45-56 m² closed a