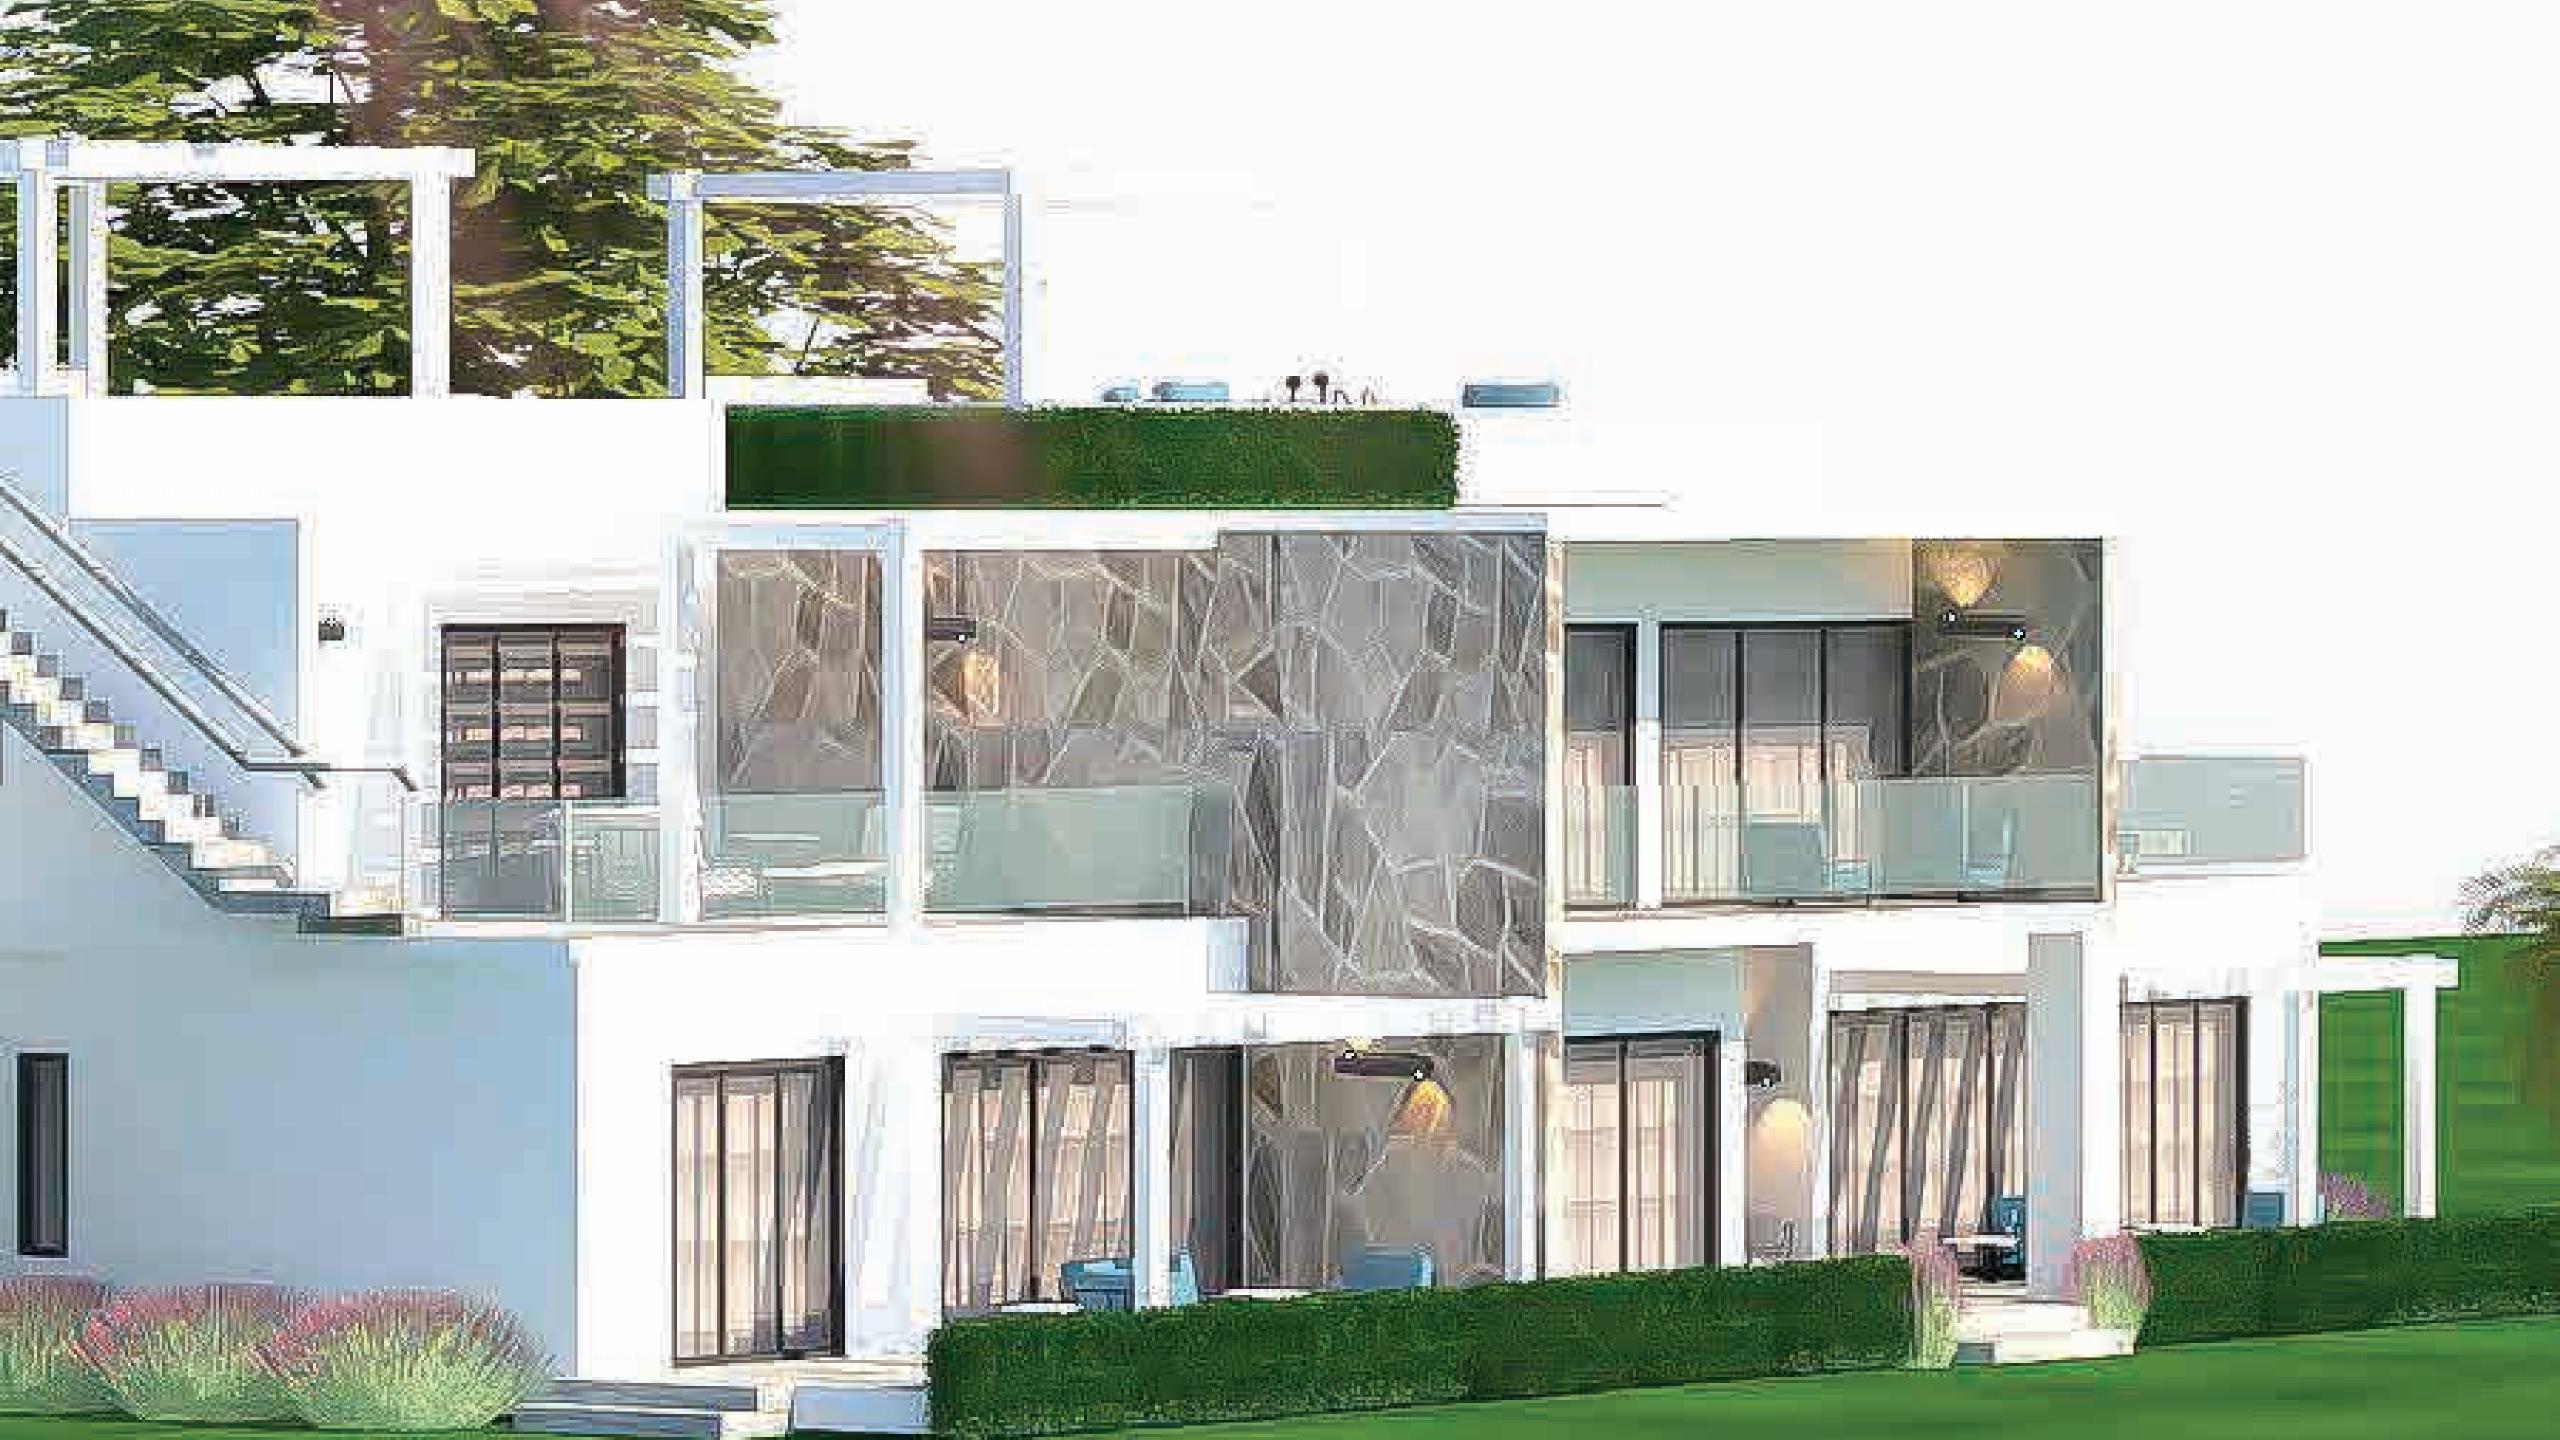

#### PENTHOUSE APARTMENT

2 Bedroom Apartment

#### 2 Bedrooms

Penthouse
104 m² closed area
35 m² terrace
49.5 m² roof terrace

Starting price from £179,950

Price including VR system/AC and whitegoods

#### PENTHOUSE APARTMENT

1 Bedroom Apartment

1 Bedroom

Penthouse
52-63 m² closed area
13 m² terrace
30 m² roof terrace

Starting price from £84,950