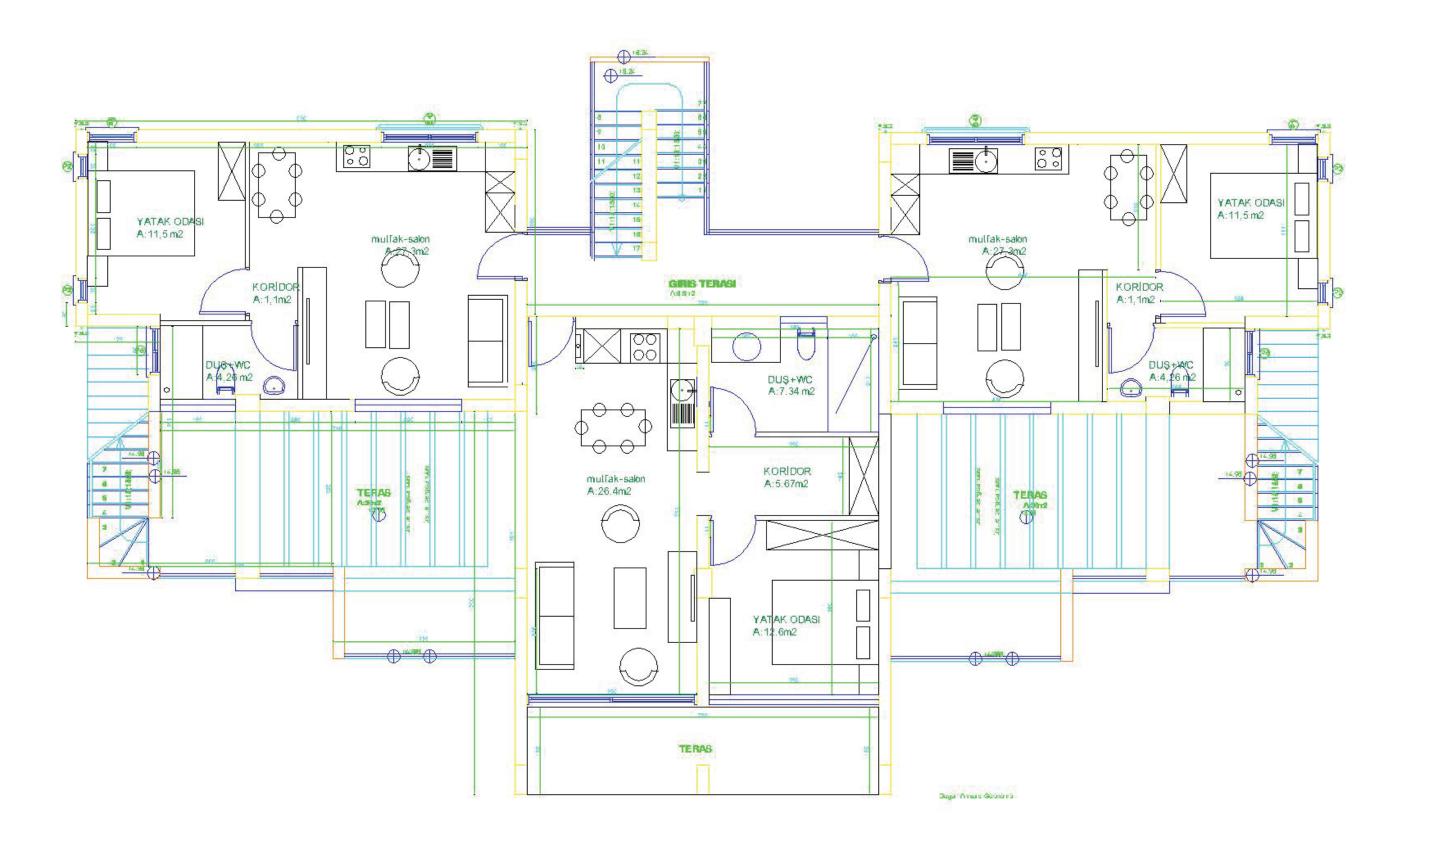

#### **GARDEN APARTMENT**

2 Bedroom Apartment

2 Bedrooms

Corner Apartment 92 m<sup>2</sup> total area 23,5 m<sup>2</sup> terrace

Middle Apartment 89 m<sup>2</sup> closed area 26+18 m<sup>2</sup> terrace

Starting price from £149,950

#### GARDEN APARTMENT

1 Bedroom Apartment

1 Bedroom

Apartment
45-56 m² closed area
12-20 m² terrace

Starting price from £69,950