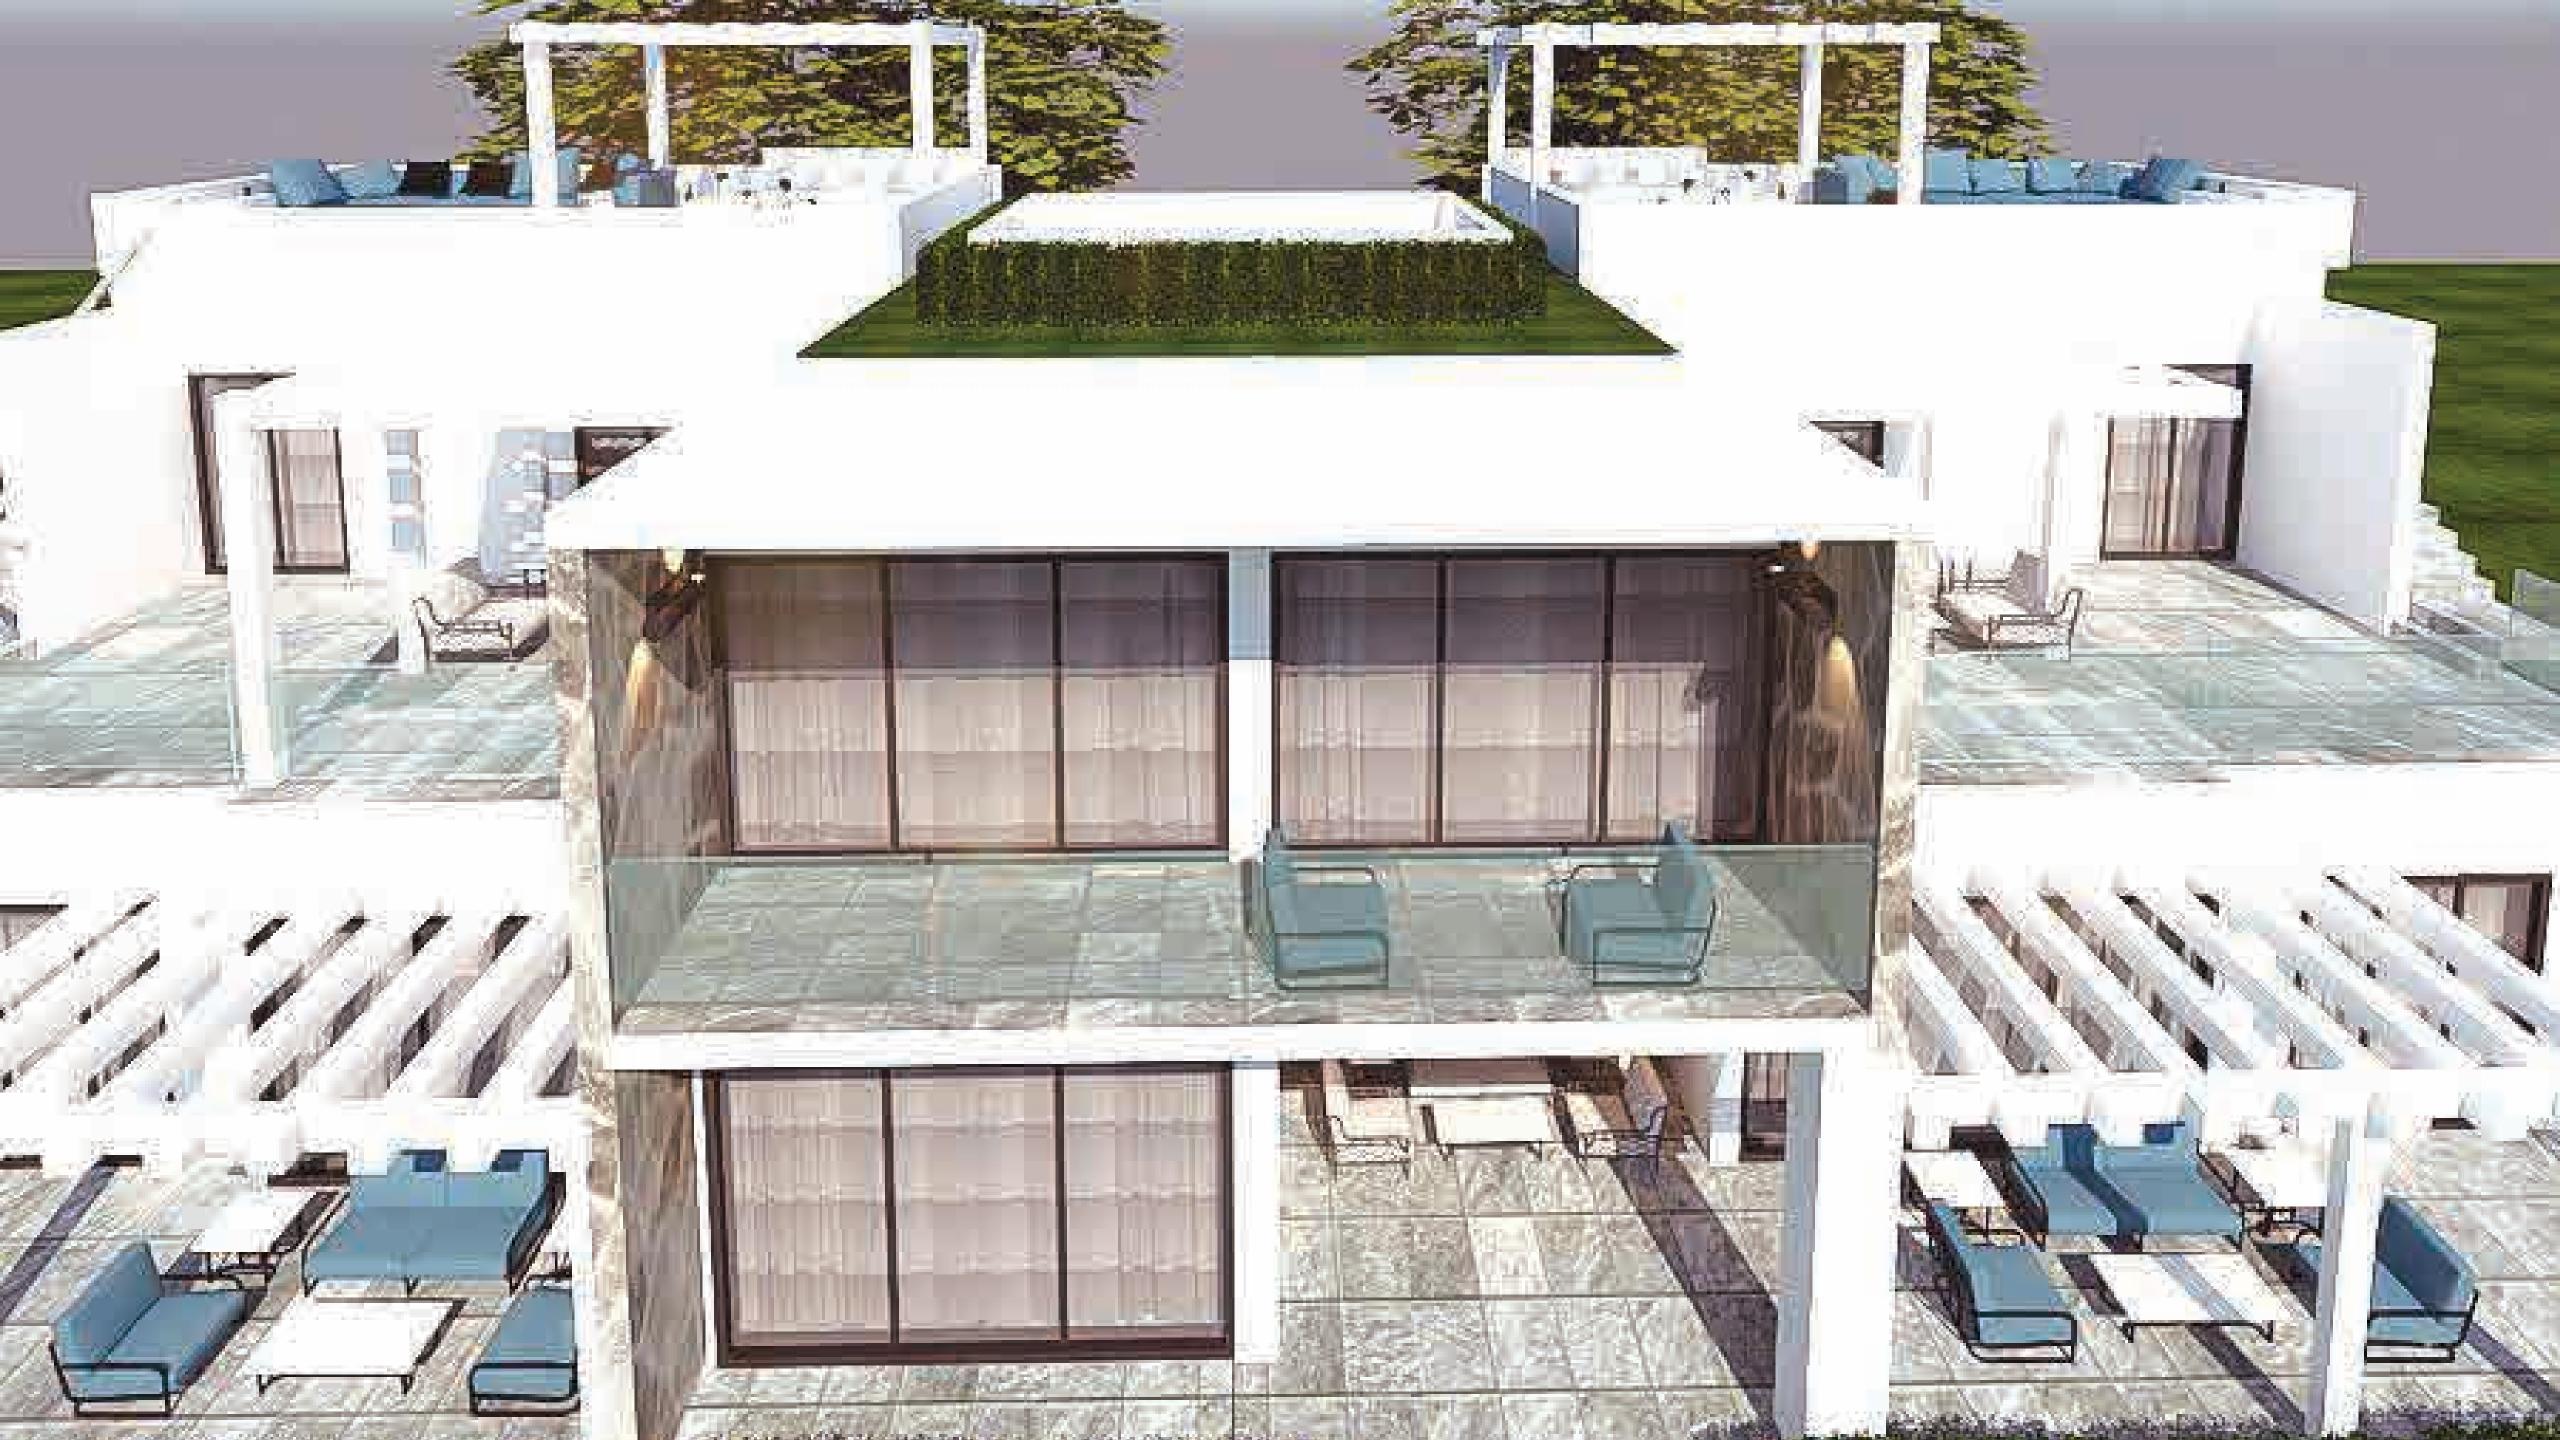

#### PENTHOUSE APARTMENT

2 Bedroom Apartment

#### 2 Bedrooms

Penthouse
104 m² closed area
35 m² terrace
49.5 m² roof terrace

Starting price from £179,950

Price including VR system/AC and whitegoods

#### PENTHOUSE APARTMENT

1 Bedroom Apartment

1 Bedroom

Penthouse
52-63 m² closed area
13 m² terrace
30 m² roof terrace

Starting price from £84,950