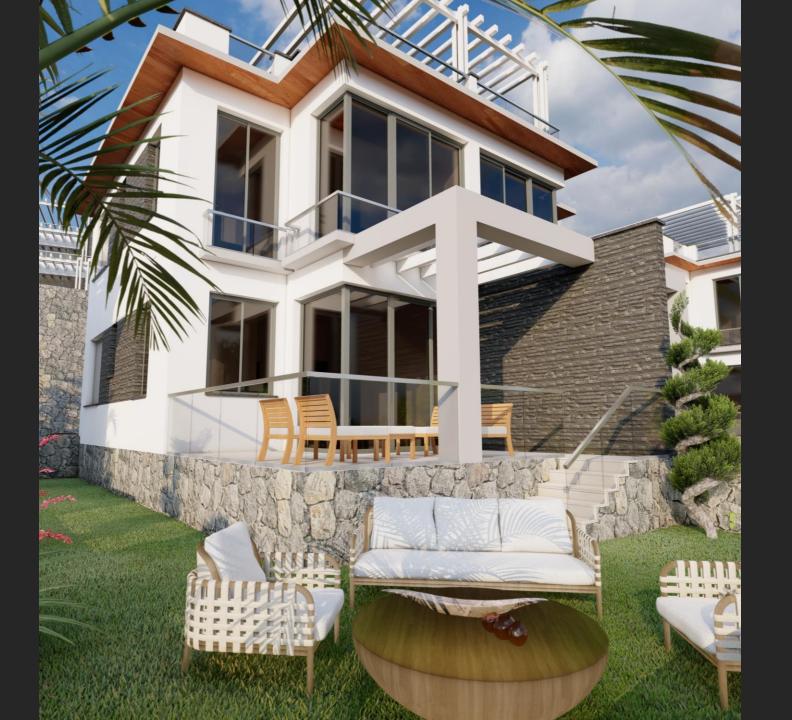

## 3+1 APARTMENT

Garden Apartment **119,950£** 

Penthouse Apartment **139,950£** 

110 sqm interior20 sqm terrace(110 sqm penthouse)

3 Bedrooms

3 Bathrooms

# 1+1, 3+1 APARTMENT

Garden Apartment 1+1 **59,950£** 

56 sqm interior

18 sqm terrace

1 Bedroom

1 Bathroom

Penthouse Apartment 3+1
119,950£

112 sqm interior