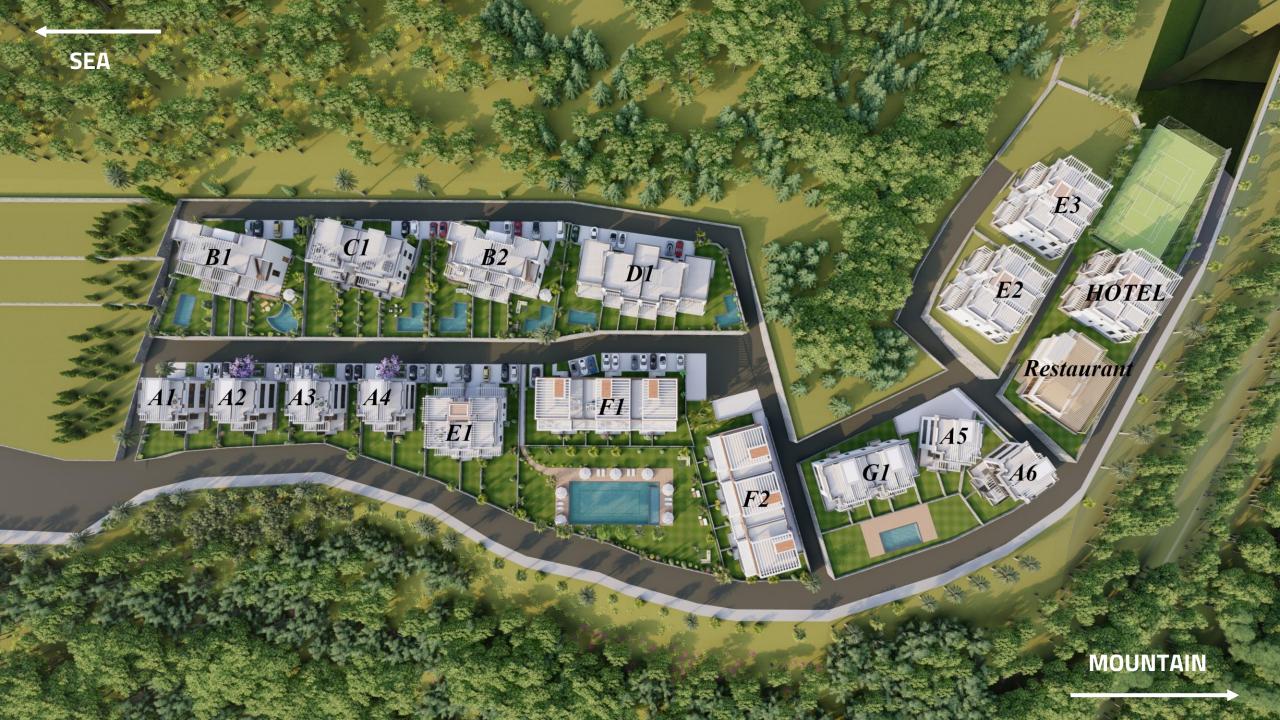

## Location

In the heart of the fastest growing area, surrounded by pure nature.
Green mountains & best beaches.

### Views

360 uninterrupted sea & mountain views from every unit.

Inspiring sunrises & breathtaking sunsets.

### 5 Star hotel

10 min away you have a luxury resort with restaurants, casino, waterpark, cabanas on the water, sandy beach and best spa of the island.

**Supermarket and Pharmacy** 4 min drive

**Beach** 800 meter

**Restaurants** on site Another 6 options within 1 km distance

Medical center and bank in neighbouring village 1 km towards Kyrenia.

#### Facilities on site

#### Gym

Modern gym

#### Restaurant

Traditional cuisine & modern design.

## Spa

Enjoy the indoor swimmingpool, sauna and spatreatments.

#### Padel tennis courth

To enjoy the latest trends and sport activities

#### Hotel and maintenance office

Professional hotel management team to run rental business. Buy into a hotel.