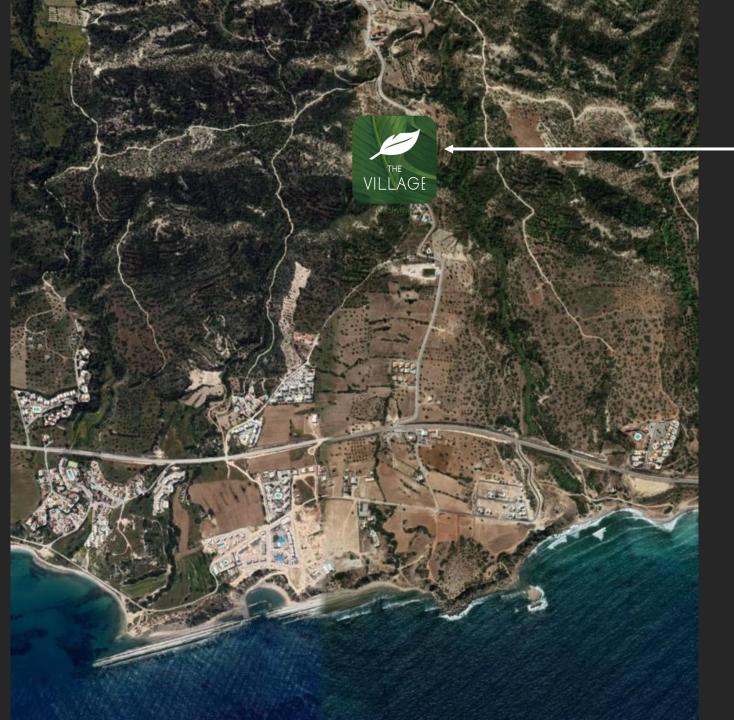

## Location

In the heart of the fastest growing area, surrounded by pure nature.
Green mountains & best beaches.

### 5 Star hotel

10 min away you have a luxury resort with restaurants, casino, waterpark, cabanas on the water, sandy beach and best spa of the island.

**Supermarket and Pharmacy** 4 min drive

**Beach** 800 meter

**Restaurants** on site Another 6 options within 1 km distance

Medical center and bank in neighbouring village 1 km towards Kyrenia.

# Kyrenia city center

30 minutes old harbour, shopping, restaurants, cinema, local shops, bars & discos.